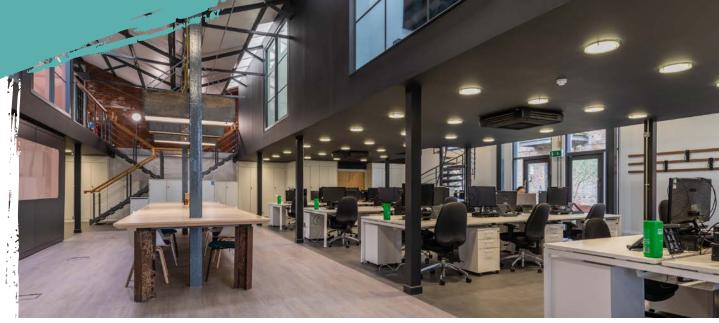

The property forms an end of terrace building totalling 6,640 sq ft, originally built as 3 self-contained units with separate entrances which have now been interlinked to provide well specified offices arranged over ground and mezzanine levels. Externally, the Property includes 8 car parking spaces providing a generous parking ratio of 1:830 sq ft.

### TENANCY

The property is single let to Sponge UK Limited on a 10 year lease from 07 September 2022 expiring on 05 September 2032, subject to a tenant break option on 15 November 2027 with a 3 month break penalty. Therefore leaving approx. 9.5 years to expiry and 4.75 years to break. The lease is drawn on FRI terms, subject to a schedule of condition.