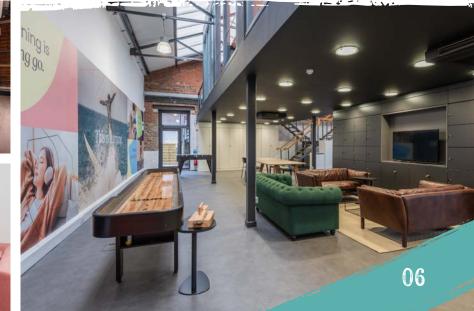

Paintworks is a unique development on the edge of Bristol City Centre, close to Temple Meads Station. Paintworks is an exciting development comprising a mixture of former brick built workshops and new build accommodation which encompasses Bristol's creative quarter.

### **DESCRIPTION**

Located on the site of a former Victorian paint factory, Paintworks is a vibrant and hugely successful mixed use development comprising studio/offices, live/work and residential spaces, representing Bristol's creative quarter.

The property forms an end of terrace building totalling 6,640 sq ft, originally built as 3 self-contained units with separate entrances which have now been interlinked to provide well specified offices arranged over ground and mezzanine levels. Externally, the Property includes 8 car parking spaces providing a generous parking ratio of 1:830 sq ft.