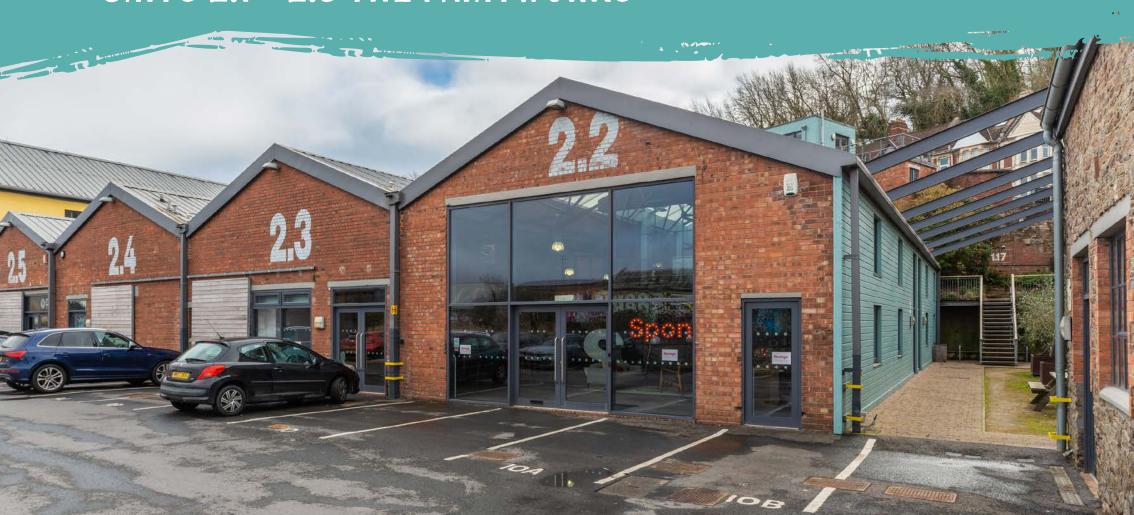

Paintworks is a unique development on the edge of Bristol City Centre, close to Temple Meads Station. Paintworks is an exciting development comprising a mixture of former brick built workshops and new build accommodation which encompasses Bristol's creative quarter.

Located on the A4 Bath Road on the South East side of the City Centre and approximately 1.4 miles from Temple Meads Railway Station, this development provides great transport connections within a creative environment. The property is located within a short drive to a number of facilities within the City Centre and extensive retail park facilities within the Brislington area which is less than 1 mile away.

The property forms an end of terrace building totalling 6,640 sq ft, originally built as 3 self-contained units with separate entrances which have now been interlinked to provide well specified offices arranged over ground and mezzanine levels. Externally, the Property includes 8 car parking spaces providing a generous parking ratio of 1:830 sq ft.