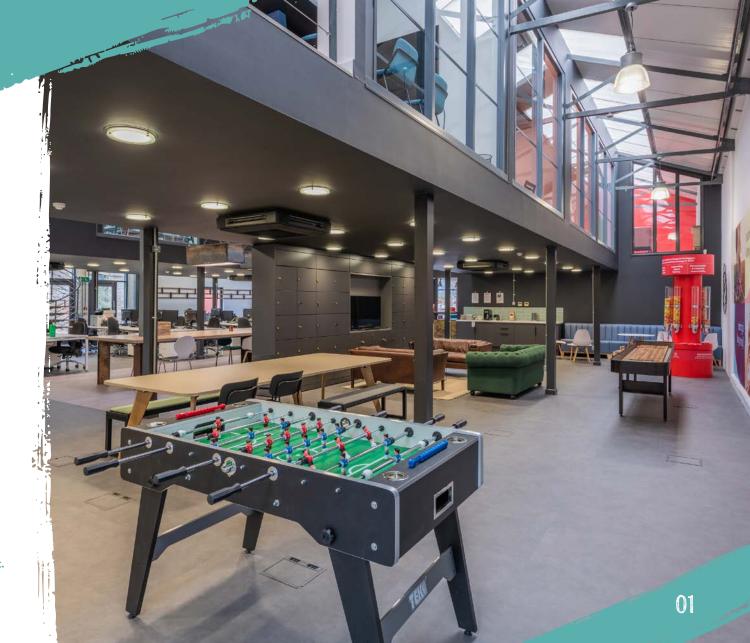

### **DESCRIPTION**

Located on the site of a former Victorian paint factory, Paintworks is a vibrant and hugely successful mixed use development comprising studio/offices, live/work and residential spaces, representing Bristol's creative quarter.

For further information please visit **www.paintworksbristol.co.uk** 

Units 2.1-2.3 forms part of Phase 1 of the Paintworks development, which comprises a mix of office and live / work accommodation in converted former light industrial buildings.