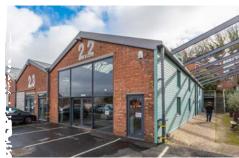

Paintworks is a unique development on the edge of Bristol City Centre, close to Temple Meads Station. Paintworks is an exciting development comprising a mixture of former brick built workshops and new build accommodation which encompasses Bristol's creative quarter.

### **DESCRIPTION**

Located on the site of a former Victorian paint factory, Paintworks is a vibrant and hugely successful mixed use development comprising studio/offices, live/work and residential spaces, representing Bristol's creative quarter.

The property forms an end of terrace building totalling 6,640 sq ft, originally built as 3 self-contained units with separate entrances which have now been interlinked to provide well specified offices arranged over ground and mezzanine levels. Externally, the Property includes 8 car parking spaces providing a generous parking ratio of 1:830 sq ft.