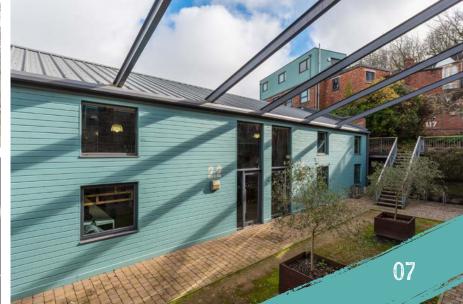

Paintworks is a unique development on the edge of Bristol City Centre, close to Temple Meads Station. Paintworks is an exciting development comprising a mixture of former brick built workshops and new build accommodation which encompasses Bristol's creative quarter.

The property forms an end of terrace building totalling 6,640 sq ft, originally built as 3 self-contained units with separate entrances which have now been interlinked to provide well specified offices arranged over ground and mezzanine levels. Externally, the Property includes 8 car parking spaces providing a generous parking ratio of 1:830 sq ft.