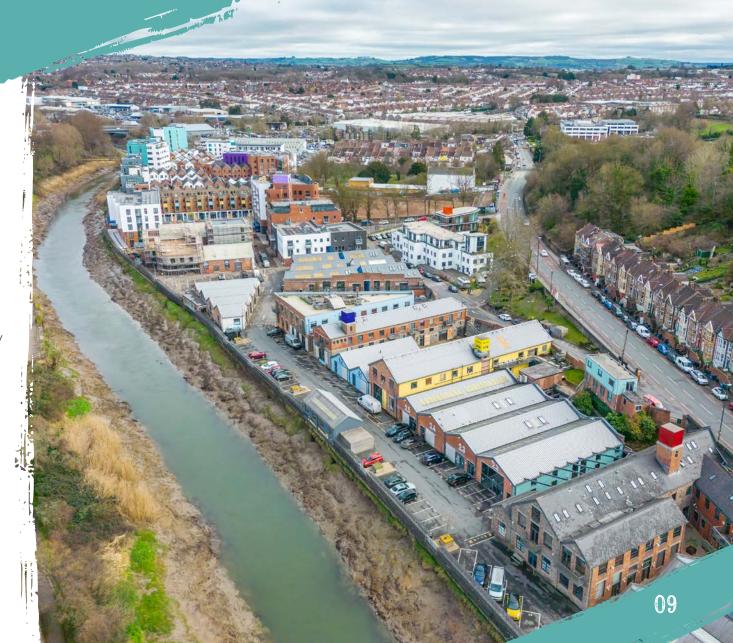

Paintworks is a unique development on the edge of Bristol City Centre, close to Temple Meads Station. Paintworks is an exciting development comprising a mixture of former brick built workshops and new build accommodation which encompasses Bristol's creative quarter.

Located on the A4 Bath Road on the South East side of the City Centre and approximately 1.4 miles from Temple Meads Railway Station, this development provides great transport connections within a creative environment. The property is located within a short drive to a number of facilities within the City Centre and extensive retail park facilities within the Brislington area which is less than 1 mile away.