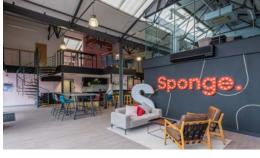

Paintworks is a unique development on the edge of Bristol City Centre, close to Temple Meads Station. Paintworks is an exciting development comprising a mixture of former brick built workshops and new build accommodation which encompasses Bristol's creative quarter.

### **DESCRIPTION**

Located on the site of a former Victorian paint factory, Paintworks is a vibrant and hugely successful mixed use development comprising studio/offices, live/work and residential spaces, representing Bristol's creative quarter.

The property forms an end of terrace building totalling 6,640 sq ft, originally built as 3 self-contained units with separate entrances which have now been interlinked to provide well specified offices arranged over ground and mezzanine levels. Externally, the Property includes 8 car parking spaces providing a generous parking ratio of 1:830 sq ft.