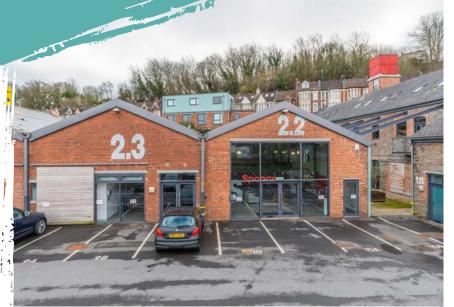

The property forms an end of terrace building totalling 6,640 sq ft, originally built as 3 self-contained units with separate entrances which have now been interlinked to provide well specified offices arranged over ground and mezzanine levels. Externally, the Property includes 8 car parking spaces providing a generous parking ratio of 1:830 sq ft.

## ACCOMMODATION

The property provides the following approximate Net Internal Areas:

| Total        | 616.93 sq m | 6,640 sq ft |
|--------------|-------------|-------------|
| Mezzanine    | 204.15 sq m | 2,197 sq ft |
| Ground Floor | 412.78 sq m | 4,443 sq ft |