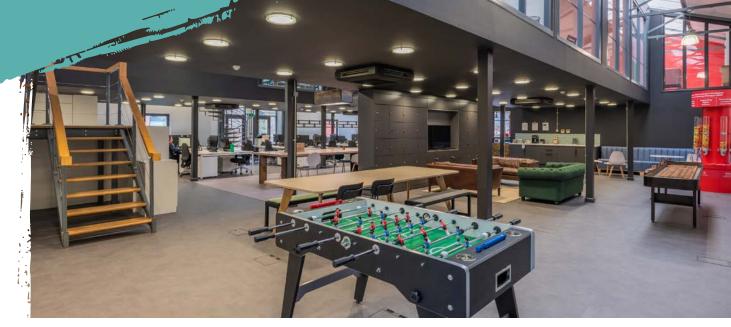

The property forms an end of terrace building totalling 6,640 sq ft, originally built as 3 self-contained units with separate entrances which have now been interlinked to provide well specified offices arranged over ground and mezzanine levels. Externally, the Property includes 8 car parking spaces providing a generous parking ratio of 1:830 sq ft.

### TENANCY

The property is single let to Sponge UK Limited on a 10 year lease from 07 September 2022 expiring on 05 September 2032, subject to a tenant break option on 15 November 2027 with a 3 month break penalty. Therefore leaving approx. 9.5 years to expiry and 4.75 years to break. The lease is drawn on FRI terms, subject to a schedule of condition.