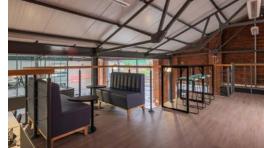

### **DESCRIPTION**

Located on the site of a former Victorian paint factory, Paintworks is a vibrant and hugely successful mixed use development comprising studio/offices, live/work and residential spaces, representing Bristol's creative quarter.

The property forms an end of terrace building totalling 6,640 sq ft, originally built as 3 self-contained units with separate entrances which have now been interlinked to provide well specified offices arranged over ground and mezzanine levels. Externally, the Property includes 8 car parking spaces providing a generous parking ratio of 1:830 sq ft.