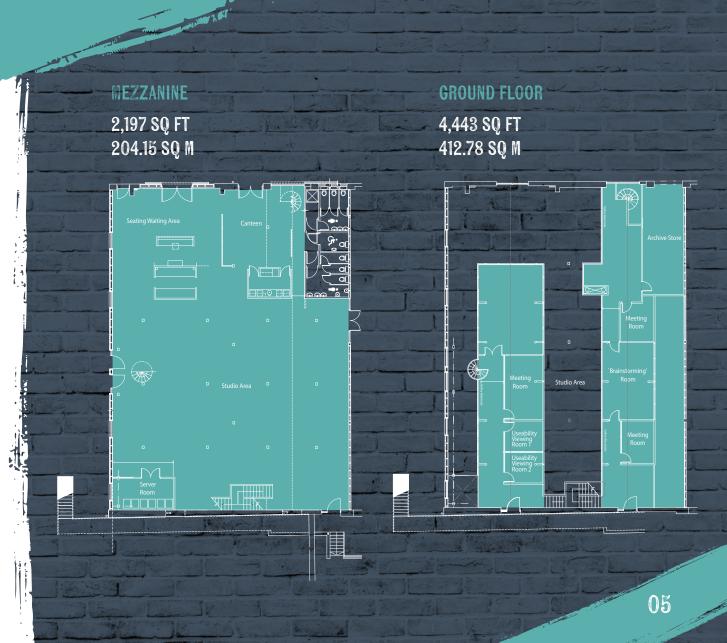

## ACCOMMODATION

The property provides the following approximate Net Internal Areas:

| Total        | 616.93 sq m | 6,640 sq ft |
|--------------|-------------|-------------|
| Mezzanine    | 204.15 sq m | 2,197 sq ft |
| Ground Floor | 412.78 sq m | 4,443 sq ft |