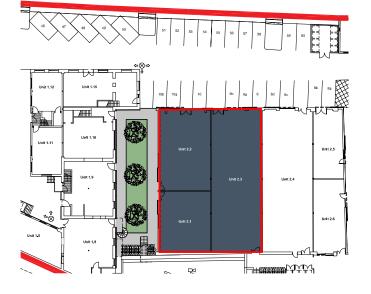

The property forms an end of terrace building totalling 6,640 sq ft, originally built as 3 self-contained units with separate entrances which have now been interlinked to provide well specified offices arranged over ground and mezzanine levels. Externally, the Property includes 8 car parking spaces providing a generous parking ratio of 1:830 sq ft.