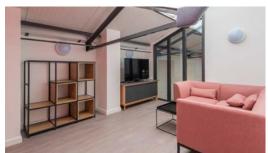

The property forms an end of terrace building totalling 6,640 sq ft, originally built as 3 self-contained units with separate entrances which have now been interlinked to provide well specified offices arranged over ground and mezzanine levels. Externally, the Property includes 8 car parking spaces providing a generous parking ratio of 1:830 sq ft.

## ACCOMMODATION

The property provides the following approximate Net Internal Areas:

| Total        | 616.93 sq m | 6,640 sq ft |
|--------------|-------------|-------------|
| Mezzanine    | 204.15 sq m | 2,197 sq ft |
| Ground Floor | 412.78 sq m | 4,443 sq ft |