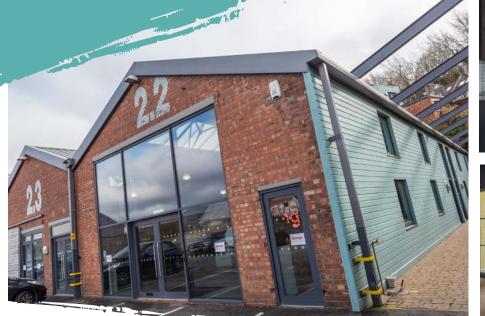

Paintworks is a unique development on the edge of Bristol City Centre, close to Temple Meads Station. Paintworks is an exciting development comprising a mixture of former brick built workshops and new build accommodation which encompasses Bristol's creative quarter.

### **DESCRIPTION**

Located on the site of a former Victorian paint factory, Paintworks is a vibrant and hugely successful mixed use development comprising studio/offices, live/work and residential spaces, representing Bristol's creative quarter.

The property forms an end of terrace building totalling 6,640 sq ft, originally built as 3 self-contained units with separate entrances which have now been interlinked to provide well specified offices arranged over ground and mezzanine levels. Externally, the Property includes 8 car parking spaces providing a generous parking ratio of 1:830 sq ft.