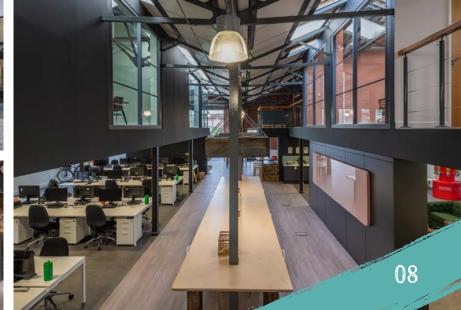

The property forms an end of terrace building totalling 6,640 sq ft, originally built as 3 self-contained units with separate entrances which have now been interlinked to provide well specified offices arranged over ground and mezzanine levels. Externally, the Property includes 8 car parking spaces providing a generous parking ratio of 1:830 sq ft.

## ACCOMMODATION

The property provides the following approximate Net Internal Areas:

| Total        | 616.93 sq m | 6,640 sq ft |
|--------------|-------------|-------------|
| Mezzanine    | 204.15 sq m | 2,197 sq ft |
| Ground Floor | 412.78 sq m | 4,443 sq ft |