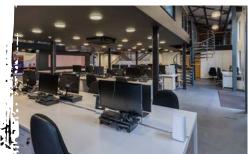

The property forms an end of terrace building totalling 6,640 sq ft, originally built as 3 self-contained units with separate entrances which have now been interlinked to provide well specified offices arranged over ground and mezzanine levels. Externally, the Property includes 8 car parking spaces providing a generous parking ratio of 1:830 sq ft.

## ACCOMMODATION

The property provides the following approximate Net Internal Areas:

| Total        | 616.93 sq m | 6,640 sq ft |
|--------------|-------------|-------------|
| Mezzanine    | 204.15 sq m | 2,197 sq ft |
| Ground Floor | 412.78 sq m | 4,443 sq ft |