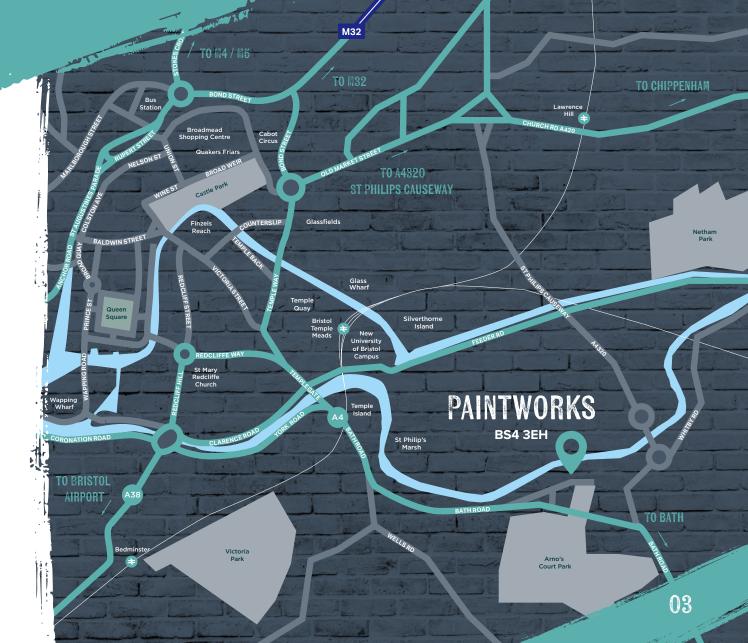

Bristol is located 118 miles west of London at the junction of the M4 and M5 motorways. The city centre is 4 miles from the M4/M5 intersection via the M32. The M4 is the east-west axis from London to Cardiff, whilst the M5 is the north-south axis from Birmingham to Exeter. The M32 motorway spur links the M4 to Bristol City Centre.

Bristol International Airport lies 8 miles south of the city centre and offers scheduled flights to 111 destinations throughout the UK. The airport handles over 6.75 million passengers each year and is one of the fastest growing regional airports in the UK. Flight times from Bristol International Airport (approximately):

Bristol Temple Meads is on the Great Western mainline railway and handles 10 million passengers per year. The £5.5bn electrification of the Great Western Mainline between London Paddington and Cardiff completed in December 2019, reducing the journey time between Bristol Temple Meads and London Paddington by 14 minutes and increasing capacity with an extra 15,000 seats during weekdays.