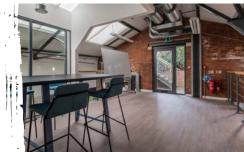

### **DESCRIPTION**

Located on the site of a former Victorian paint factory, Paintworks is a vibrant and hugely successful mixed use development comprising studio/offices, live/work and residential spaces, representing Bristol's creative quarter.

The property forms an end of terrace building totalling 6,640 sq ft, originally built as 3 self-contained units with separate entrances which have now been interlinked to provide well specified offices arranged over ground and mezzanine levels. Externally, the Property includes 8 car parking spaces providing a generous parking ratio of 1:830 sq ft.