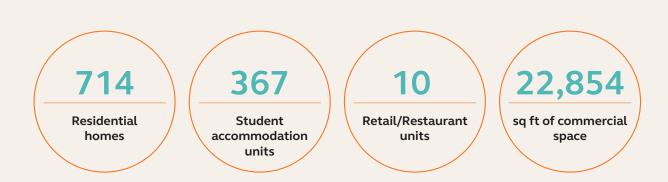

### New mixed-use development

Glasshouse Square is the latest phase of the Redcliff Quarter development which is situated in Bristol city centre, approximately 0.4 miles from Temple Meads Train Station. The site is bordered by Redcliff Street and St Thomas Street and close to the busy thoroughfare Victoria Street. The original Redcliff Quarter development comprises 246 residential apartments and 6 ground floor commercial units over two blocks. Glasshouse Square will deliver a further 468 residential units, 367 student accommodation units and 4 ground floor commercial spaces.