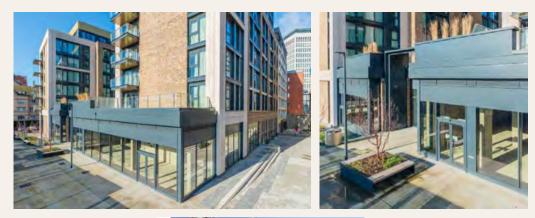

### Ten commercial units

A unique opportunity to occupy brand new retail/restaurant space with units of varying sizes available. The units are double height to approx. 6m and are finished to shell and core with fully glazed shop fronts.

The units offer frontage across either Cross Street, St Thomas Street, Redcliff Street and Three Queens' Lane so can suit a variety of uses. Outside seating options can be provided by separate negotiation.