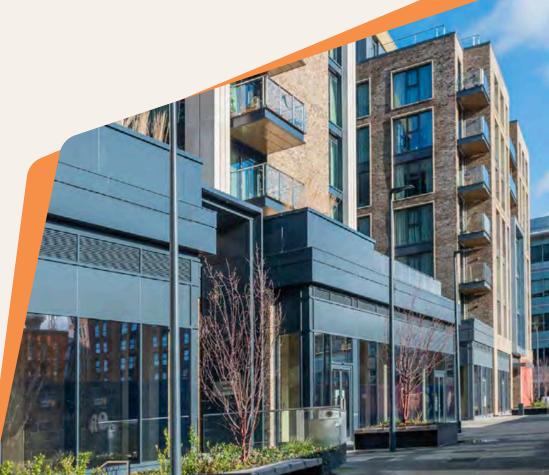

### New mixed-use development

Glasshouse Square is the latest phase of the Redcliff Quarter development which is situated in Bristol city centre, approximately 0.4 miles from Temple Meads Train Station. The site is bordered by Redcliff Street and St Thomas Street and close to the busy thoroughfare Victoria Street. The original Redcliff Quarter development comprises 246 residential apartments and 6 ground floor commercial units over two blocks. Glasshouse Square will deliver a further 468 residential units, 367 student accommodation units and 4 ground floor commercial spaces.

### Ten commercial units

A unique opportunity to occupy brand new retail/restaurant space with units of varying sizes available. The units are double height to approx. 6m and are finished to shell and core with fully glazed shop fronts.

The units offer frontage across either Cross Street, St Thomas Street, Redcliff Street and Three Queens' Lane so can suit a variety of uses. Outside seating options can be provided by separate negotiation.