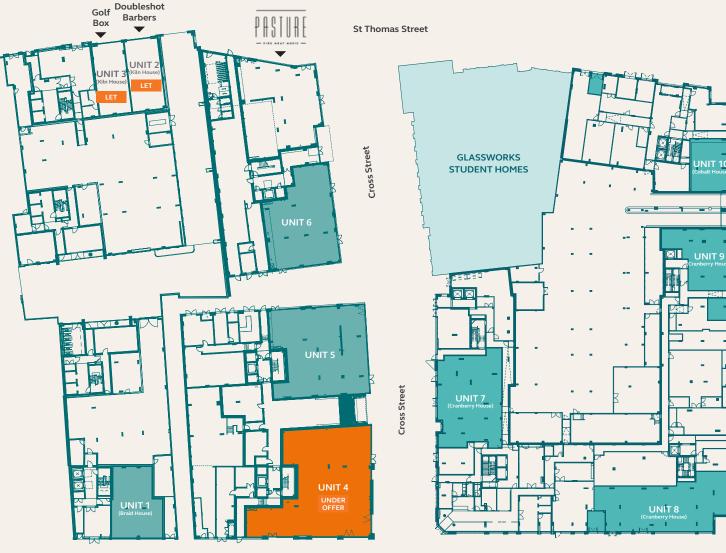

### Ten commercial units

A unique opportunity to occupy brand new retail/restaurant space with units of varying sizes available. The units are double height to approx. 6m and are finished to shell and core with fully glazed shop fronts.

The units offer frontage across either Cross Street, St Thomas Street, Redcliff Street and Three Queens' Lane so can suit a variety of uses. Outside seating options can be provided by separate negotiation.

### 992 – 4,539 sq ft (92.2 – 421.7 sq m)

Unit 7 (Cranberry House) Unit 8 (Cranberry House)

Unit 9 (Cranberry House)

Unit 4

Unit 5

Unit 6

, Doubleshot

UNIT 10

Redcliff Street

Three Queens' Lane

Unit 7 (Cranberry House)

Unit 8 (Cranberry House)

Unit 9 (Cranberry House)

Unit 4

Unit 5

Unit 6