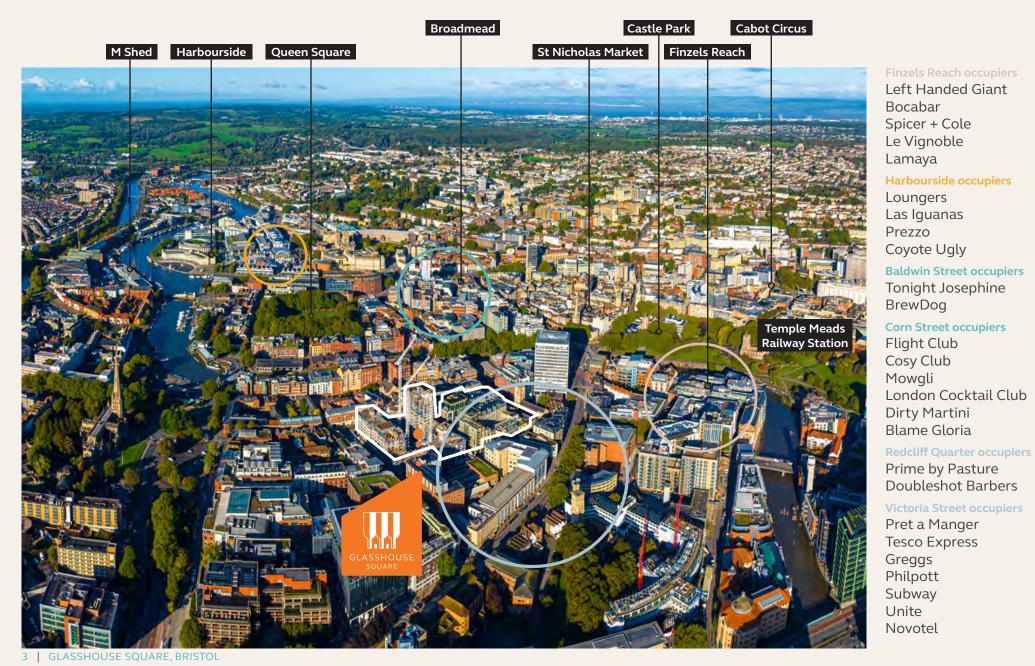

Overview

Further information

Bristol BS1 6WL

Glasshouse Square is located in a central position, adjacent to Victoria Street; an established route between Temple Meads and the Centre, with a good density of offices, hotels and residential accommodation. Nearby

occupiers include Tesco Express, Pret a Manger, Origin Coffee & Prime by

Pasture – the first restaurant operator to the scheme.

The newly established Finzels Reach is a short walk away which is now a vibrant and bustling neighbourhood with a mix of independent cafes and restaurants together with a Premier Inn hotel and a number of landmark office buildings.

#### Within walking distance:

working in the vicinity.

2 mins

**Finzel Reach** 