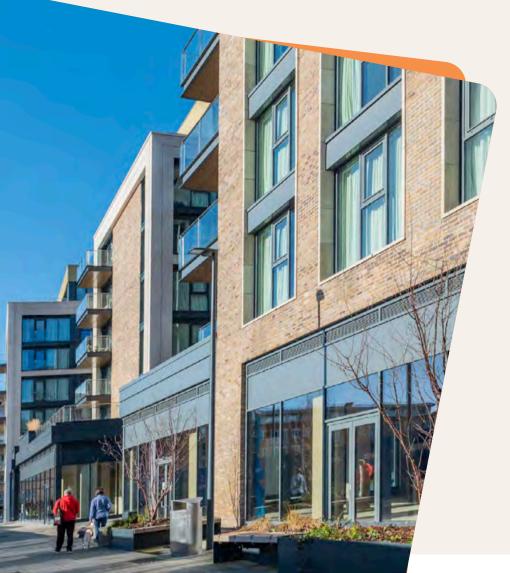

### New mixed-use development

Glasshouse Square is the latest phase of the Redcliff Quarter development which is situated in Bristol city centre, approximately 0.4 miles from Temple Meads Train Station. The site is bordered by Redcliff Street and St Thomas Street and close to the busy thoroughfare Victoria Street. The original Redcliff Quarter development comprises 246 residential apartments and 6 ground floor commercial units over two blocks. Glasshouse Square will deliver a further 468 residential units, 367 student accommodation units and 4 ground floor commercial spaces.

### Ten commercial units

A unique opportunity to occupy brand new retail/restaurant space with units of varying sizes available. The units are double height to approx. 6m and are finished to shell and core with fully glazed shop fronts.

The units offer frontage across either Cross Street, St Thomas Street, Redcliff Street and Three Queens' Lane so can suit a variety of uses. Outside seating options can be provided by separate negotiation.