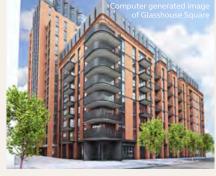

### New mixed-use development

Glasshouse Square is the latest phase of the Redcliff Quarter development which is situated in Bristol city centre, approximately 0.4 miles from Temple Meads Train Station. The site is bordered by Redcliff Street and St Thomas Street and close to the busy thoroughfare Victoria Street. The original Redcliff Quarter development comprises 246 residential apartments and 6 ground floor commercial units over two blocks. Glasshouse Square will deliver a further 468 residential units, 367 student accommodation units and 4 ground floor commercial spaces.