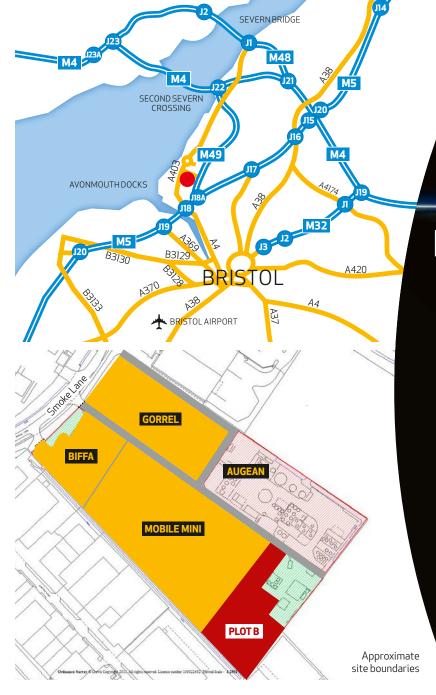

#### **LOCATION**

Rockingham South is located immediately adjacent to the Rockingham Gateway and Cabot Park developments fronting Smoke Lane (A403) Avonmouth, the link between Junction 18 of the M5 and the Severn Bridge at Aust/Junction 1 of the M48.

The M5/M49 (Junctions 18A/18) are approximately 2.5 miles to the south via St Andrews Road and Crowley Way, with the M4/M5 interchange at Almondsbury a further 8 miles to the north. Bristol city centre is approximately eight miles to the south via the A4 Portway.