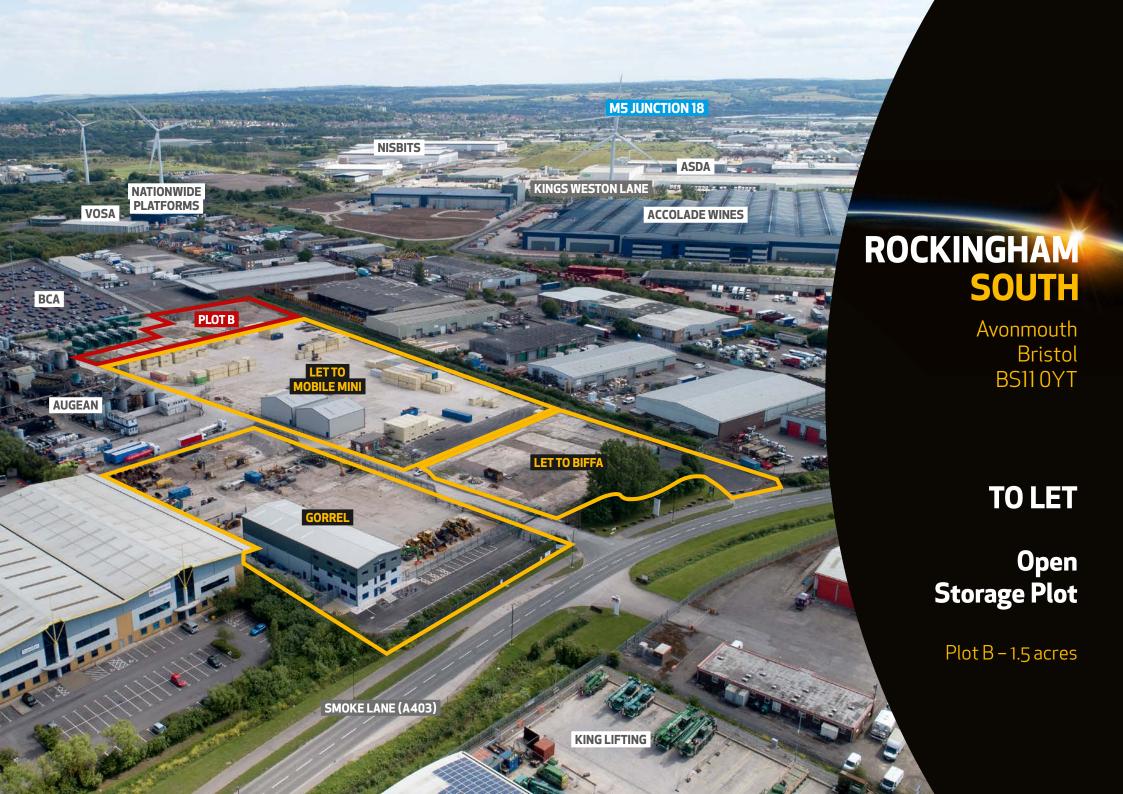

#### **LOCATION**

Rockingham South is located immediately adjacent to the Rockingham Gateway and Cabot Park developments fronting Smoke Lane (A403) Avonmouth, the link between Junction 18 of the M5 and the Severn Bridge at Aust/Junction 1 of the M48.

#### **DESCRIPTION**

A gated and fenced open storage plot with services (electricity & water) to the boundary and a consolidated stone surface.

There will be a no build zone approx. 8m deep running parallel & along the drainage channel boundary with the landlords reserving a right of access across the site for maintenance. Further details are available upon request.