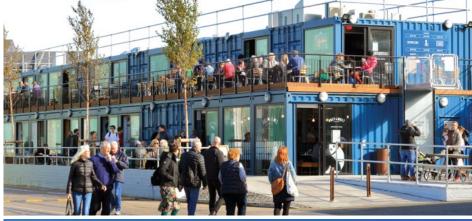

## EXPLORE THE NEIGHBOURHOOD

| Bath Spa              | 12 mins     |
|-----------------------|-------------|
| Swindon               | 40 mins     |
| Cardiff Central       | 48 mins     |
| Exeter                | 56 mins     |
| Reading               | 1hr 16 mins |
| Birmingham New Street | 1hr 26 mins |
| London Paddington     | 1hr 40 mins |

Bristol Ferry Boats runs daily services which connect Wapping Wharf to Temple Meads train station, the city centre and Hotwells.

CYCLE PATHS CONNECTING TO THE CITY CENTRE

THE OLVE SHED ERRANEAN-INSPIRED TAPAS H, LOCALLY-SOURCED PRODUCE
TIC HARBOURSIDE VIEWS
RGANIC WINES & BEERS