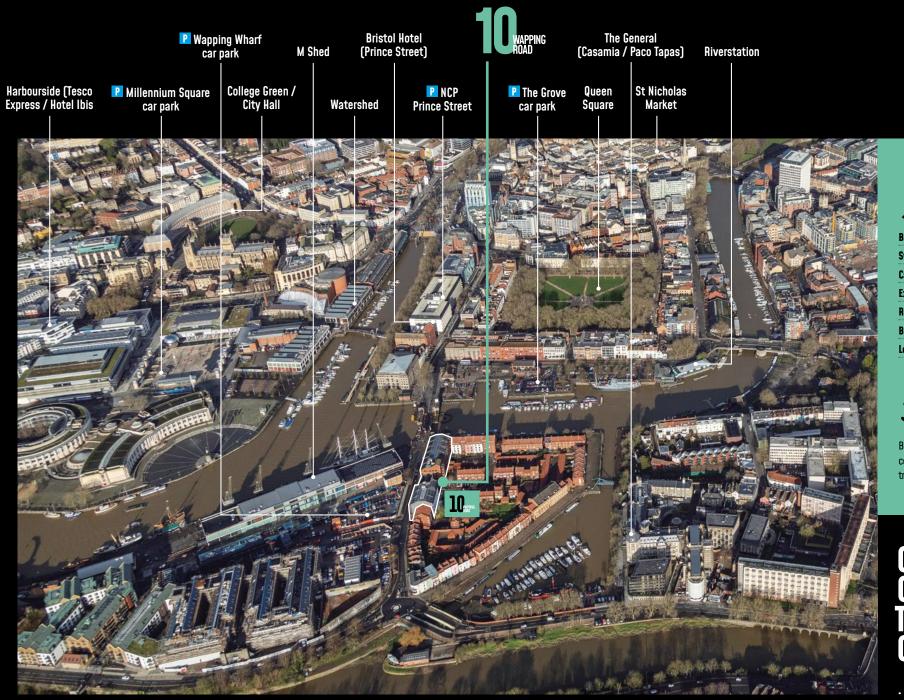

Bristol Ferry Boats runs daily services which connect Wapping Wharf to Temple Meads train station, the city centre and Hotwells.

CYCLE PATHS CONNECTING TO THE CITY CENTRE

THE OLVE SHED ERRANEAN-INSPIRED TAPAS H, LOCALLY-SOURCED PRODUCE
TIC HARBOURSIDE VIEWS
RGANIC WINES & BEERS