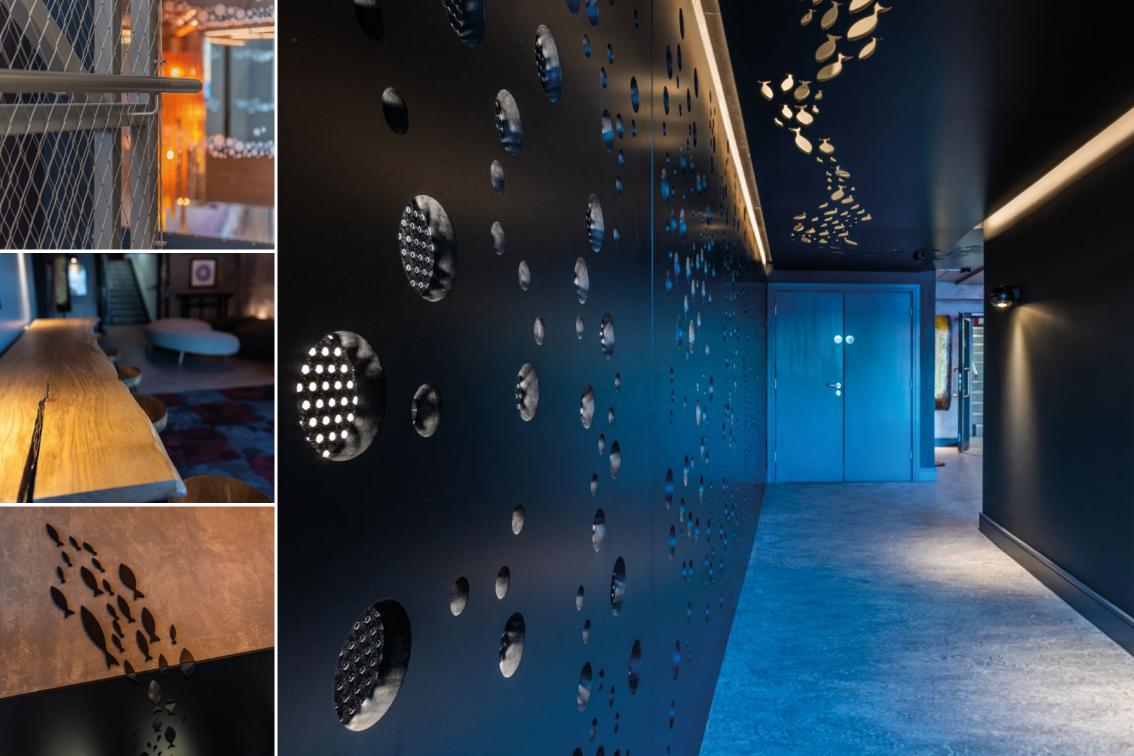

### CONTEMPORARY CREATIVE WORK SPACE

DOUBLE \*\*
HEIGHT
ATRIUM \*\*
RECEPTION

EXTERIOR COPPER CLADDING

47 ON SITE BIKE PARKING SPACES

9 ON SITE CAR PARKING SPACES