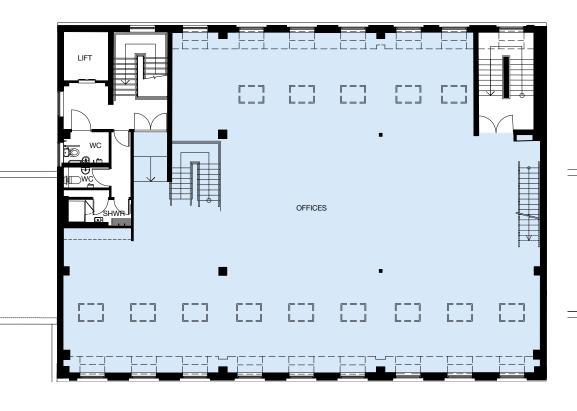

ATRIUM \*\*
RECEPTION

EXTERIOR COPPER CLADDING



47 ON SITE BIKE PARKING SPACES

9 ON SITE CAR PARKING SPACES

















## COMFORT HEATING/COOLING





### FLOOR PLANS

#### **GROUND FLOOR**

Reception

#### **SCHEDULE OF AREAS**

| Total  | 14,650 sq ft | 1,361 sq m |
|--------|--------------|------------|
| Ground | Reception    |            |
| First  | 3,001 sq ft  | 278.8 sq m |
| Second | 3,356 sq ft  | 311.8 sq m |
| Third  | 3,365 sq ft  | 312.6 sq m |
| Fourth | 4,928 sq ft  | 457.8 sq m |

Approx Net Internal Area



#### FIRST FLOOR

**3,001 sq ft** (278.8 sq m)



#### **SECOND FLOOR**

3,356 sq ft

(311.8 sq m)



#### THIRD FLOOR

3,365 sq ft

(312.6 sq m)



#### **FOURTH FLOOR**

3,385 sq ft

#### (314.5 sq m)

#### **MEZZANINE FLOOR**

1,543 sq ft

(143.3 sq m)









# FROM 10 WAPPING ROAD ON FOOT 10 mins 15 mins 15 mins 20 mins Park Street Temple Quay Temple Meads Cabot Circus



## EXPLORE THE NEIGHBOURHOOD











| Bath Spa              | 12 mins     |
|-----------------------|-------------|
| Swindon               | 40 mins     |
| Cardiff Central       | 48 mins     |
| Exeter                | 56 mins     |
| Reading               | 1hr 16 mins |
| Birmingham New Street | 1hr 26 mins |
| London Paddington     | 1hr 40 mins |



Bristol Ferry Boats runs daily services which connect Wapping Wharf to Temple Meads train station, the city centre and Hotwells.

CYCLE PATHS CONNECTING TO THE CITY CENTRE



































THE OLVE SHED ERRANEAN-INSPIRED TAPAS H, LOCALLY-SOURCED PRODUCE
TIC HARBOURSIDE VIEWS
RGANIC WINES & BEER