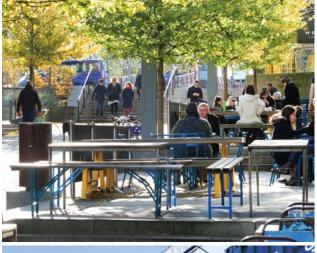

Bristol Ferry Boats runs daily services which connect Wapping Wharf to Temple Meads train station, the city centre and Hotwells.

CYCLE PATHS CONNECTING TO THE CITY CENTRE

THE OLVE SHED ERRANEAN-INSPIRED TAPAS H, LOCALLY-SOURCED PRODUCE
TIC HARBOURSIDE VIEWS
RGANIC WINES & BEERS