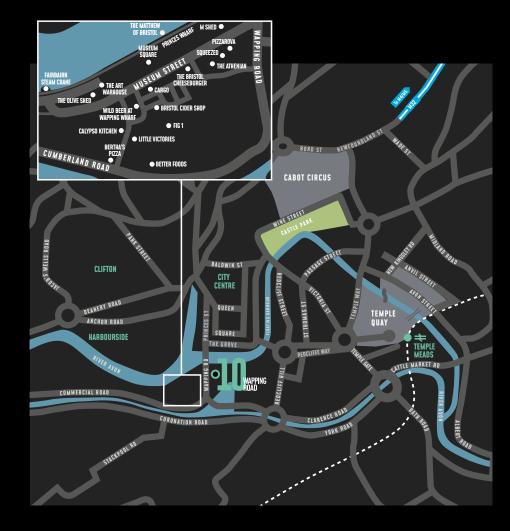

### FLOOR PLANS

#### **GROUND FLOOR**

Reception

#### **SCHEDULE OF AREAS**

| Total  | 14,650 sq ft | 1,361 sq m |
|--------|--------------|------------|
| Ground | Reception    |            |
| First  | 3,001 sq ft  | 278.8 sq m |
| Second | 3,356 sq ft  | 311.8 sq m |
| Third  | 3,365 sq ft  | 312.6 sq m |
| Fourth | 4,928 sq ft  | 457.8 sq m |

Approx Net Internal Area



#### FIRST FLOOR

**3,001 sq ft** (278.8 sq m)



#### **SECOND FLOOR**

3,356 sq ft

(311.8 sq m)



#### THIRD FLOOR

3,365 sq ft

(312.6 sq m)



#### **FOURTH FLOOR**

3,385 sq ft

#### (314.5 sq m)

#### **MEZZANINE FLOOR**

1,543 sq ft

(143.3 sq m)









# FROM 10 WAPPING ROAD ON FOOT 10 mins 15 mins 15 mins 20 mins Park Street Temple Quay Temple Meads Cabot Circus



## EXPLORE THE NEIGHBOURHOOD











| Bath Spa              | 12 mins     |
|-----------------------|-------------|
| Swindon               | 40 mins     |
| Cardiff Central       | 48 mins     |
| Exeter                | 56 mins     |
| Reading               | 1hr 16 mins |
| Birmingham New Street | 1hr 26 mins |
| London Paddington     | 1hr 40 mins |



Bristol Ferry Boats runs daily services which connect Wapping Wharf to Temple Meads train station, the city centre and Hotwells.

CYCLE PATHS CONNECTING TO THE CITY CENTRE



































THE OLVE SHED ERRANEAN-INSPIRED TAPAS H, LOCALLY-SOURCED PRODUCE
TIC HARBOURSIDE VIEWS
RGANIC WINES & BEERS







# ALL ENQUIRIES:



alderking

PROPERTY CONSULTANTS

0117 317 1000

www.alderking.com

Misrepresentation Act 1967. CBRE and Alder King for themselves