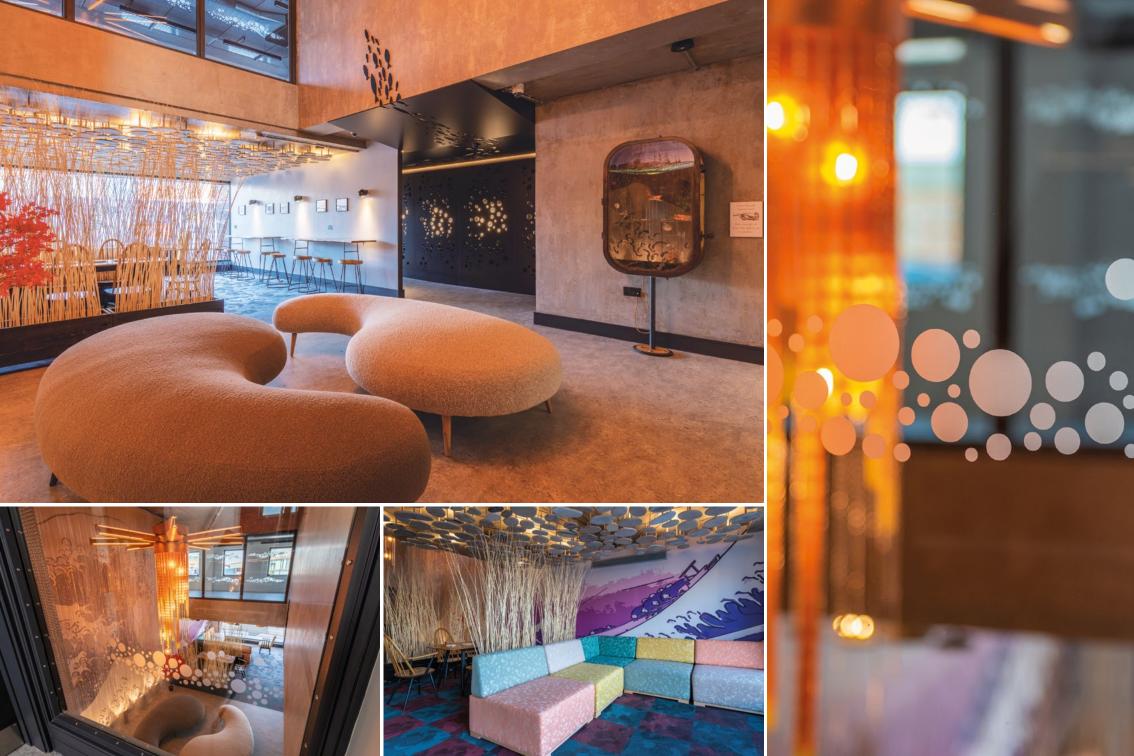

### CONTEMPORARY CREATIVE WORK SPACE

DOUBLE \*\*
HEIGHT
ATRIUM \*\*
RECEPTION

EXTERIOR COPPER CLADDING

47 ON SITE BIKE PARKING SPACES

9 ON SITE CAR PARKING SPACES