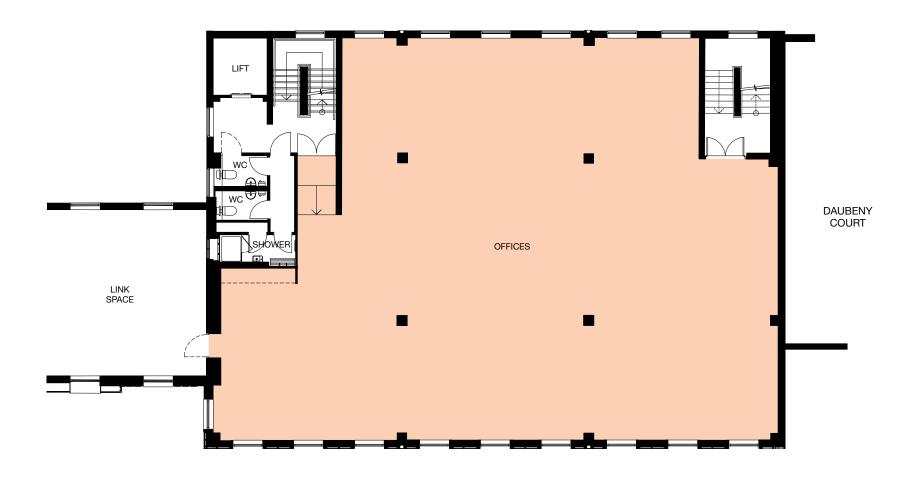

#### **GROUND FLOOR**

Reception

#### **SCHEDULE OF AREAS**

| Total  | 14,650 sq ft | 1,361 sq m |
|--------|--------------|------------|
| Ground | Reception    |            |
| First  | 3,001 sq ft  | 278.8 sq m |
| Second | 3,356 sq ft  | 311.8 sq m |
| Third  | 3,365 sq ft  | 312.6 sq m |
| Fourth | 4,928 sq ft  | 457.8 sq m |