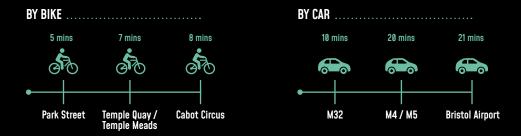

# FROM 10 WAPPING ROAD ON FOOT 10 mins 15 mins 15 mins 20 mins Park Street Temple Quay Temple Meads Cabot Circus