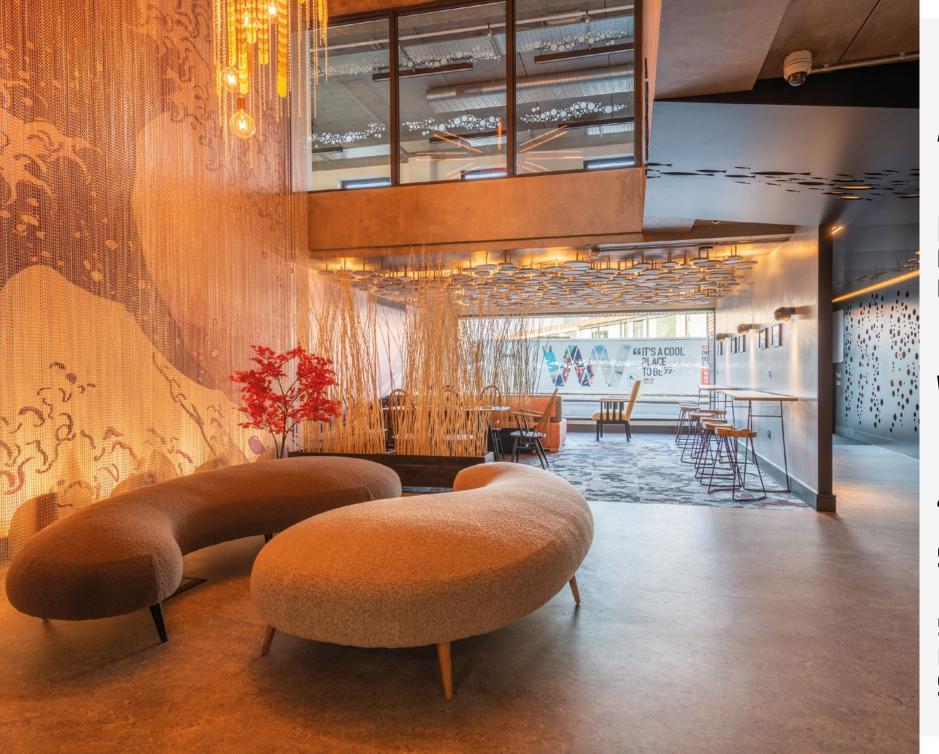

### CONTEMPORARY CREATIVE WORK SPACE

DOUBLE \*\*
HEIGHT
ATRIUM \*\*
RECEPTION

EXTERIOR COPPER CLADDING

47 ON SITE BIKE PARKING SPACES

9 ON SITE CAR PARKING SPACES

#### **GROUND FLOOR**

Reception