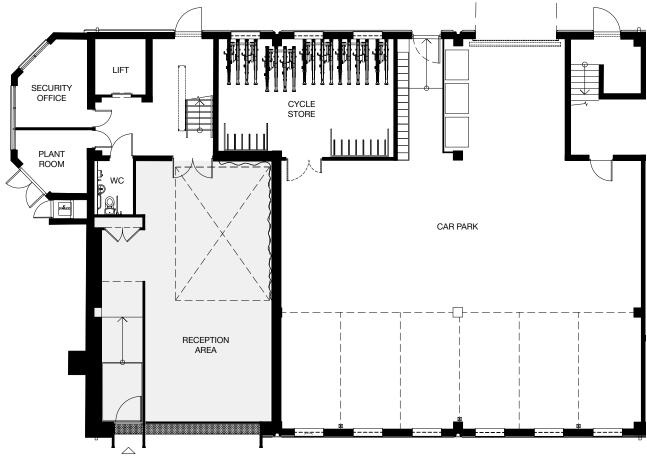

### CONTEMPORARY CREATIVE WORK SPACE





DOUBLE \*\*
HEIGHT
ATRIUM \*\*
RECEPTION

EXTERIOR COPPER CLADDING



47 ON SITE BIKE PARKING SPACES

9 ON SITE CAR PARKING SPACES

















## COMFORT HEATING/COOLING





### FLOOR PLANS

#### **GROUND FLOOR**

Reception

#### **SCHEDULE OF AREAS**

| Total  | 14,650 sq ft | 1,361 sq m |
|--------|--------------|------------|
| Ground | Reception    |            |
| First  | 3,001 sq ft  | 278.8 sq m |
| Second | 3,356 sq ft  | 311.8 sq m |
| Third  | 3,365 sq ft  | 312.6 sq m |
| Fourth | 4,928 sq ft  | 457.8 sq m |

Approx Net Internal Area



#### FIRST FLOOR

**3,001 sq ft** (278.8 sq m)



#### **SECOND FLOOR**

3,356 sq ft

(311.8 sq m)



#### THIRD FLOOR

3,365 sq ft

(312.6 sq m)



#### **FOURTH FLOOR**

3,385 sq ft

#### (314.5 sq m)

#### **MEZZANINE FLOOR**

1,543 sq ft

(143.3 sq m)









# FROM 10 WAPPING ROAD ON FOOT 10 mins 15 mins 15 mins 20 mins Park Street Temple Quay Temple Meads Cabot Circus



## EXPLORE THE NEIGHBOURHOOD











| Bath Spa              | 12 mins     |
|-----------------------|-------------|
| Swindon               | 40 mins     |
| Cardiff Central       | 48 mins     |
| Exeter                | 56 mins     |
| Reading               | 1hr 16 mins |
| Birmingham New Street | 1hr 26 mins |
| London Paddington     | 1hr 40 mins |



Bristol Ferry Boats runs daily services which connect