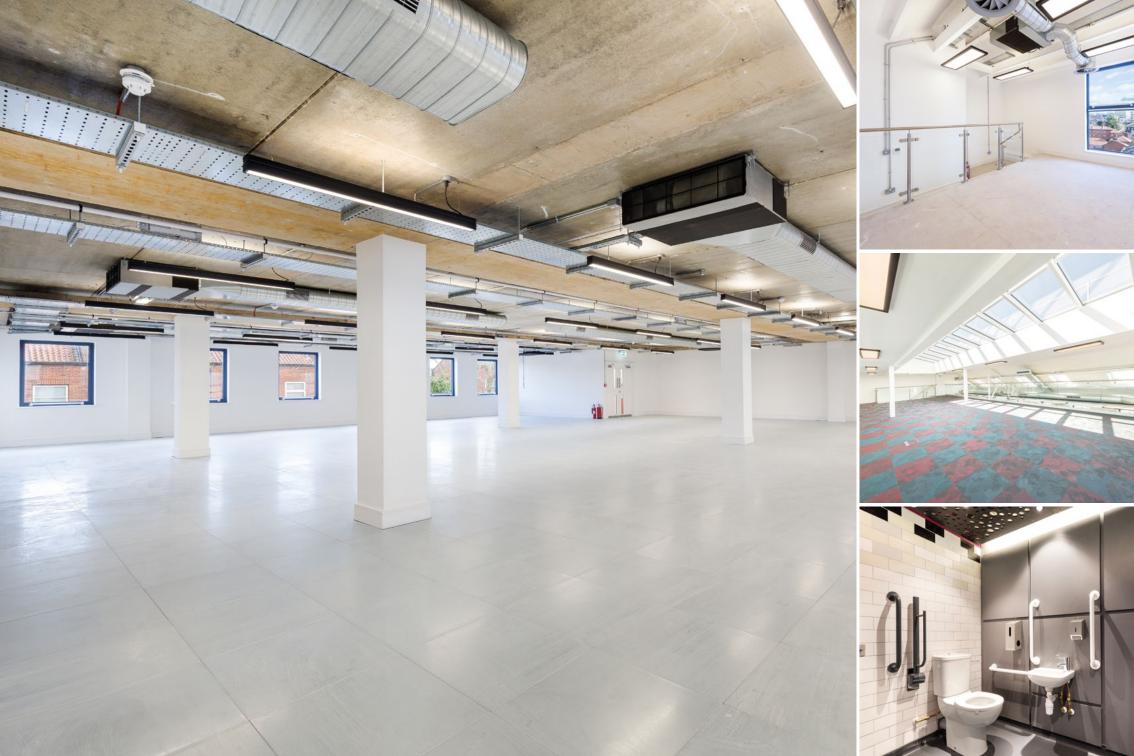

### FLOOR PLANS

#### **GROUND FLOOR**

Reception

#### **SCHEDULE OF AREAS**

| Total  | 14,650 sq ft | 1,361 sq m |
|--------|--------------|------------|
| Ground | Reception    |            |
| First  | 3,001 sq ft  | 278.8 sq m |
| Second | 3,356 sq ft  | 311.8 sq m |
| Third  | 3,365 sq ft  | 312.6 sq m |
| Fourth | 4,928 sq ft  | 457.8 sq m |