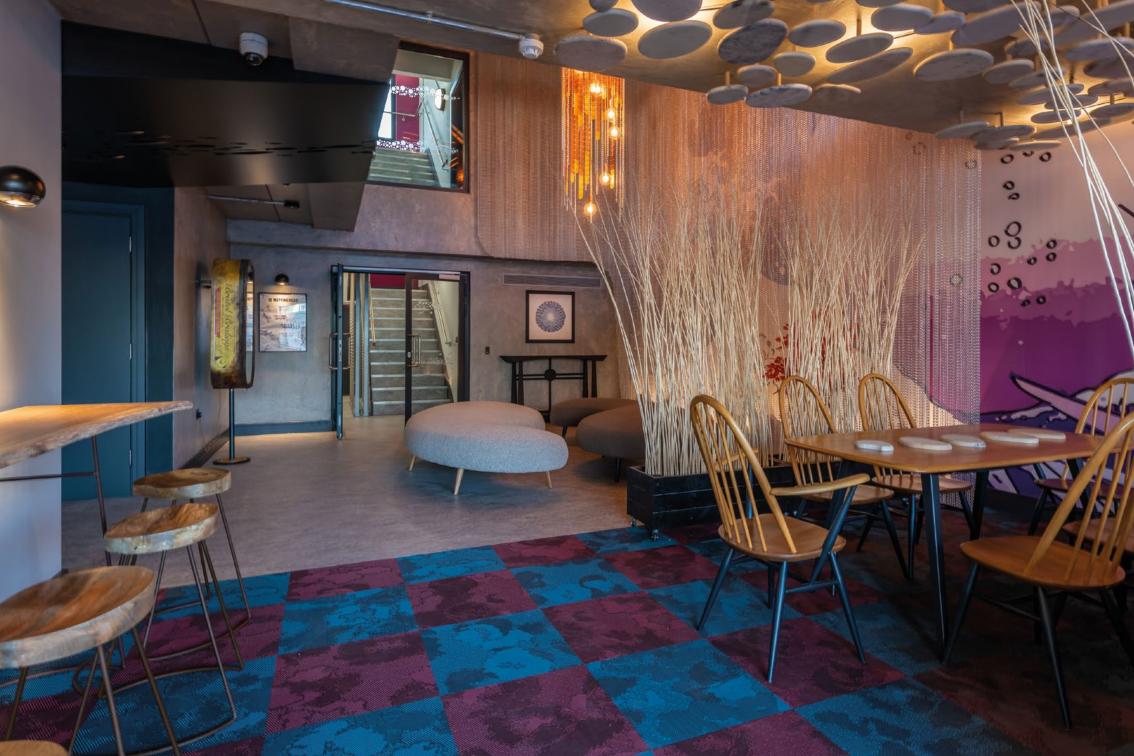

### CONTEMPORARY CREATIVE WORK SPACE

DOUBLE \*\*
HEIGHT
ATRIUM \*\*
RECEPTION

EXTERIOR COPPER CLADDING

47 ON SITE BIKE PARKING SPACES

9 ON SITE CAR PARKING SPACES