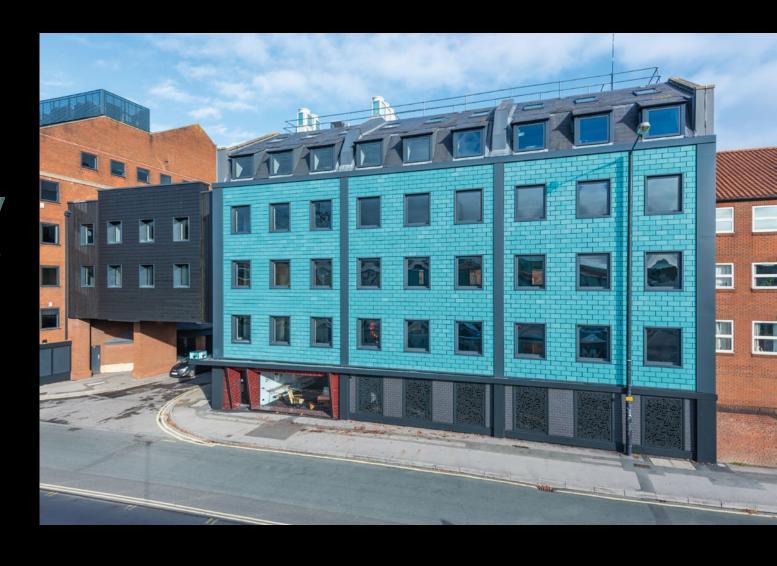

### CONTEMPORARY CREATIVE WORK SPACE

DOUBLE \*\*
HEIGHT
ATRIUM \*\*
RECEPTION

EXTERIOR COPPER CLADDING

47 ON SITE BIKE PARKING SPACES

9 ON SITE CAR PARKING SPACES