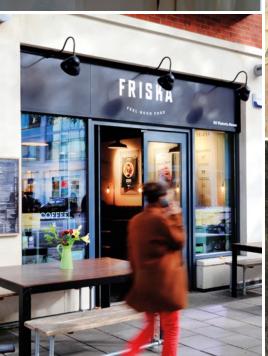

## EXPLORE THE NEIGHBOURHOOD

| Bath Spa              | 12 mins     |
|-----------------------|-------------|
| Swindon               | 40 mins     |
| Cardiff Central       | 48 mins     |
| Exeter                | 56 mins     |
| Reading               | 1hr 16 mins |
| Birmingham New Street | 1hr 26 mins |
| London Paddington     | 1hr 40 mins |

Bristol Ferry Boats runs daily services which connect Wapping Wharf to Temple Meads train station, the city centre and Hotwells.

CYCLE PATHS CONNECTING TO THE CITY CENTRE

THE OLVE SHED ERRANEAN-INSPIRED TAPAS H, LOCALLY-SOURCED PRODUCE
TIC HARBOURSIDE VIEWS
RGANIC WINES & BEERS