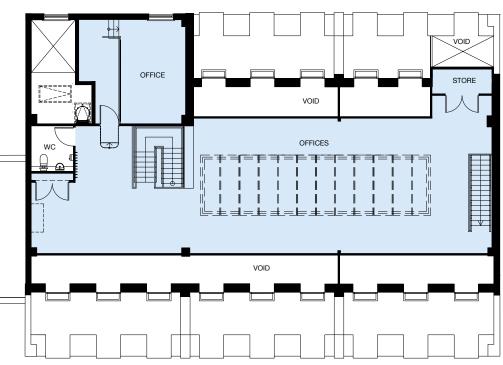

TRIUM \*\*
RECEPTION

EXTERIOR COPPER CLADDING



47 ON SITE BIKE PARKING SPACES

9 ON SITE CAR PARKING SPACES

















## COMFORT HEATING/COOLING





### FLOOR PLANS

#### **GROUND FLOOR**

Reception

#### **SCHEDULE OF AREAS**

| Total  | 14,650 sq ft | 1,361 sq m |
|--------|--------------|------------|
| Ground | Reception    |            |
| First  | 3,001 sq ft  | 278.8 sq m |
| Second | 3,356 sq ft  | 311.8 sq m |
| Third  | 3,365 sq ft  | 312.6 sq m |
| Fourth | 4,928 sq ft  | 457.8 sq m |

Approx Net Internal Area



#### FIRST FLOOR

**3,001 sq ft** (278.8 sq m)



#### **SECOND FLOOR**

3,356 sq ft

(311.8 sq m)



#### THIRD FLOOR

3,365 sq ft

(312.6 sq m)



#### **FOURTH FLOOR**

3,385 sq ft

#### (314.5 sq m)

#### **MEZZANINE FLOOR**

1,543 sq ft

(143.3 sq m)









# FROM 10 WAPPING ROAD ON FOOT 10 mins 15 mins 15 mins 20 mins Park Street Temple Quay Temple Meads Cabot Circus



## EXPLORE THE NEIGHBOURHOOD











| Bath Spa              | 12 mins     |
|-----------------------|-------------|
| Swindon               | 40 mins     |
| Cardiff Central       | 48 mins     |
| Exeter                | 56 mins     |
| Reading               | 1hr 16 mins |
| Birmingham New Street | 1hr 26 mins |
| London Paddington     | 1hr 40 mins |



Bristol Ferry Boats runs daily services which connect Wapping Wharf to Temple Meads train station, the city centre and Hotwells.

CYCLE PATHS CONNECTING TO THE CITY CENTRE



































THE OLVE SHED ERRANEAN-INSPIRED TAPAS H, LOCALLY-SOURCED PRODUCE
TIC HARBOURSIDE VIEWS
RGANIC WINES & BEERS