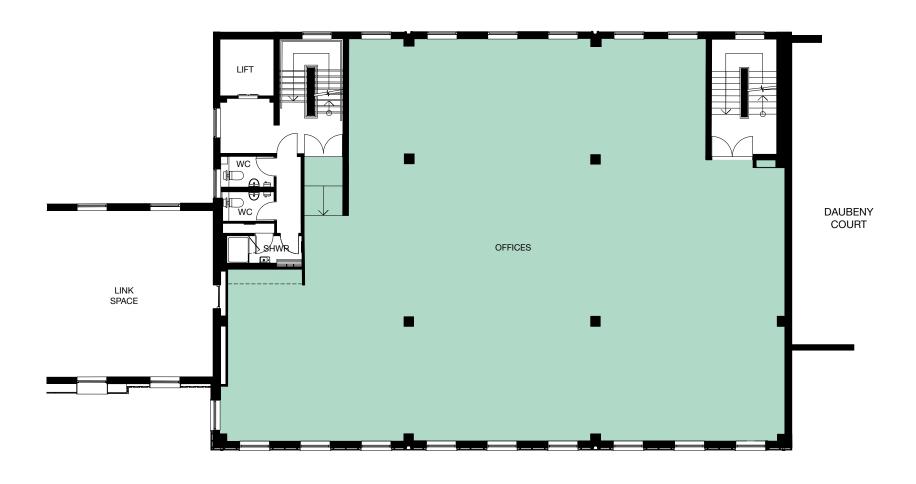

#### FIRST FLOOR

**3,001 sq ft** (278.8 sq m)

#### **SECOND FLOOR**

3,356 sq ft

(311.8 sq m)

#### THIRD FLOOR

3,365 sq ft

(312.6 sq m)

#### **FOURTH FLOOR**

3,385 sq ft

#### (314.5 sq m)