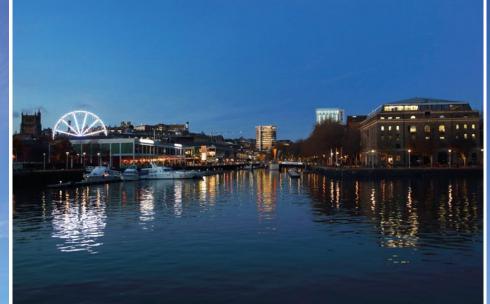

### CONTEMPORARY CREATIVE WORK SPACE

DOUBLE \*\*
HEIGHT
ATRIUM \*\*
RECEPTION

EXTERIOR COPPER CLADDING

47 ON SITE BIKE PARKING SPACES

9 ON SITE CAR PARKING SPACES