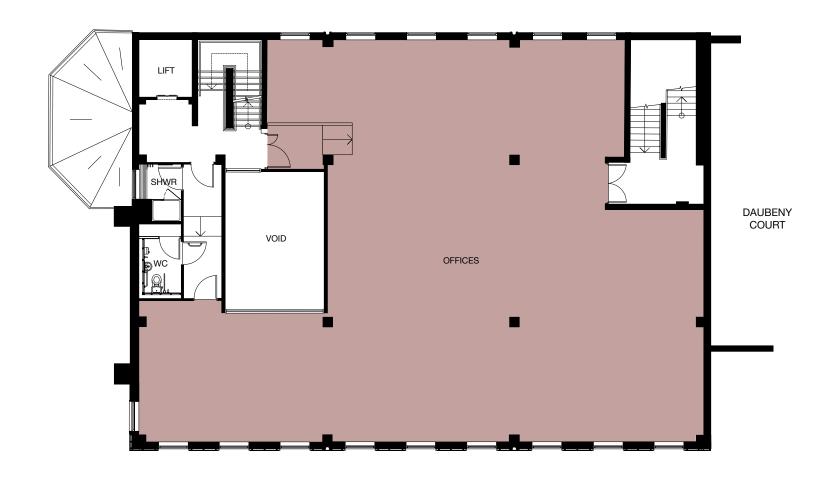

### CONTEMPORARY CREATIVE WORK SPACE





DOUBLE \*\*
HEIGHT
ATRIUM \*\*
RECEPTION

EXTERIOR COPPER CLADDING



47 ON SITE BIKE PARKING SPACES

9 ON SITE CAR PARKING SPACES

















## COMFORT HEATING/COOLING





### FLOOR PLANS

#### **GROUND FLOOR**

Reception

#### **SCHEDULE OF AREAS**

| Total  | 14,650 sq ft | 1,361 sq m |
|--------|--------------|------------|
| Ground | Reception    |            |
| First  | 3,001 sq ft  | 278.8 sq m |
| Second | 3,356 sq ft  | 311.8 sq m |
| Third  | 3,365 sq ft  | 312.6 sq m |
| Fourth | 4,928 sq ft  | 457.8 sq m |

Approx Net Internal Area



#### FIRST FLOOR

**3,001 sq ft** (278.8 sq m)



#### **SECOND FLOOR**

3,356 sq ft

(311.8 sq m)



#### THIRD FLOOR

3,365 sq ft

(312.6 sq m)



#### **FOURTH FLOOR**

3,385 sq ft

#### (314.5 sq m)

#### **MEZZANINE FLOOR**

1,543 sq ft

(143.3 sq m)









# FROM 10 WAPPING ROAD ON FOOT 10 mins 15 mins 15 mins 20 mins Park Street Temple Quay Temple Meads Cabot Circus



## EXPLORE THE NEIGHBOURHOOD











| Bath Spa              | 12 mins     |
|-----------------------|-------------|
| Swindon               | 40 mins     |
| Cardiff Central       | 48 mins     |
| Exeter                | 56 mins     |
| Reading               | 1hr 16 mins |
| Birmingham New Street | 1hr 26 mins |
| London Paddington     | 1hr 40 mins |



Bristol Ferry Boats runs daily services which connect Wapping Wharf to Temple Meads train station, the c