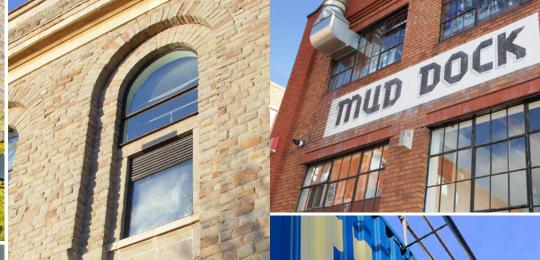

# WAPPING ROAD BRISTOL BS14RW

# CONTEMPORARY CREATIVE WORK SPACE 3,001 – 14,650 SQ FT

DOUBLE \*\*
HEIGHT
ATRIUM \*\*
RECEPTION

EXTERIOR COPPER CLADDING

47 ON SITE BIKE PARKING SPACES

9 ON SITE CAR PARKING SPACES