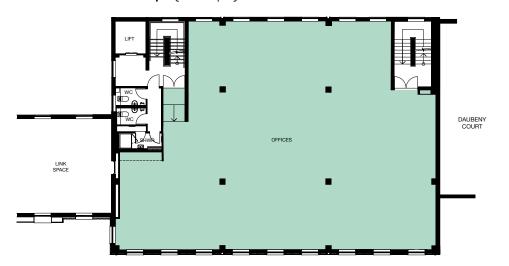

# WAPPING ROAD BRISTOL BS14RW

# CONTEMPORARY CREATIVE WORK SPACE 3,001 – 14,650 SQ FT





















DOUBLE \*\*
HEIGHT
ATRIUM \*\*
RECEPTION

EXTERIOR COPPER CLADDING



47 ON SITE BIKE PARKING SPACES

9 ON SITE CAR PARKING SPACES



# FLOOR PLANS

#### SCHEDULE OF AREAS

| Fourth | 4,928 sq ft  | 3357.8 sq m |
|--------|--------------|-------------|
| Third  | 3,365 sq ft  | 312.6 sq m  |
| Second | 3,356 sq ft  | 311.8 sq m  |
| First  | 3,001 sq ft  | 278.8 sq m  |
| Ground | Reception    |             |
| Total  | 14,650 sq ft | 1,361 SQ M  |

Approx Net Internal Area

#### FIRST FLOOR

**3,001 sq ft** (278.8 sq m)



#### **GROUND FLOOR**



#### THIRD FLOOR

**3,356 sq ft** (311.8 sq m)



#### **SECOND FLOOR**

**3,356 sq ft** (311.8 sq m)



#### **MEZZANINE FLOOR**

**1,543 sq ft** (143.3 sq m)



#### **FOURTH FLOOR**

**3,385 sq ft** (314.5 sq m)









## **EXPLORE THE** NEIGHBOURHOOD









### FROM BRISTOL TEMPLE MEADS:

| Bath Spa              | 12 mins    |
|-----------------------|------------|
| Swindon               | 40 mins    |
| Cardiff Central       | 48 mins    |
| Exeter                | 56 mins    |
| Reading               | 1h 16 mins |
| Birmingham New Street | 1h 26 mins |
| London Paddington     | 1h 40 mins |



train station, the city centre and Hotwells.

































# ALL ENQUIRIES:

Misrepresentation Act 1967. CBRE and Alder King for themselves and for the vendor(s) or lessor(s) of this property whose agents they are, g