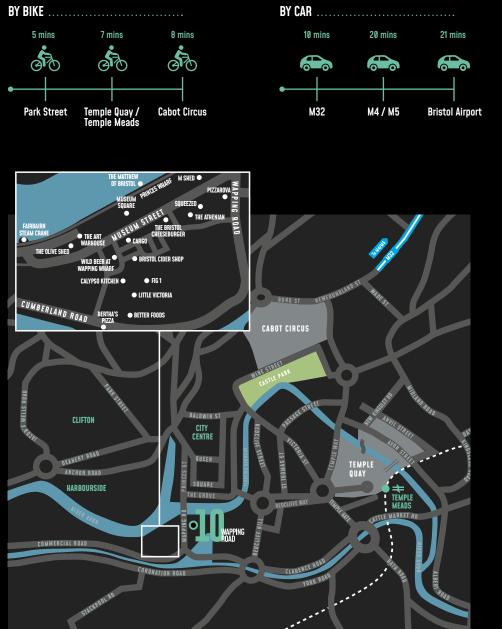

GHT
ATRIUM \*\*
RECEPTION

EXTERIOR COPPER CLADDING



47 ON SITE BIKE PARKING SPACES

9 ON SITE CAR PARKING SPACES



# FLOOR PLANS

#### SCHEDULE OF AREAS

| Fourth | 4,928 sq ft  | 3357.8 sq m |
|--------|--------------|-------------|
| Third  | 3,365 sq ft  | 312.6 sq m  |
| Second | 3,356 sq ft  | 311.8 sq m  |
| First  | 3,001 sq ft  | 278.8 sq m  |
| Ground | Reception    |             |
| Total  | 14,650 sq ft | 1,361 SQ M  |

Approx Net Internal Area

#### FIRST FLOOR

**3,001 sq ft** (278.8 sq m)



#### **GROUND FLOOR**



#### THIRD FLOOR

**3,356 sq ft** (311.8 sq m)



#### **SECOND FLOOR**

**3,356 sq ft** (311.8 sq m)



#### **MEZZANINE FLOOR**

**1,543 sq ft** (143.3 sq m)



#### **FOURTH FLOOR**

**3,385 sq ft** (314.5 sq m)









## **EXPLORE THE** NEIGHBOURHOOD









### FROM BRISTOL TEMPLE MEADS:

| Bath Spa              | 12 mins    |
|-----------------------|------------|
| Swindon               | 40 mins    |
| Cardiff Central       | 48 mins    |
| Exeter                | 56 mins    |
| Reading               | 1h 16 mins |
| Birmingham New Street | 1h 26 mins |
| London Paddington     | 1h 40 mins |



train station, the city centre and Hotwells.

































# ALL ENQUIRIES:

Misrepresentation Act 1967. CBRE and Alder King for themselves and for the vendor(s) or lessor(s) of this property whose agents they are, give notice that 1. These particulars do not constitute, nor constitute any part of, and rifer or contract. 2. None of the statements contained in these particulars as to the property are to be relied on as statem