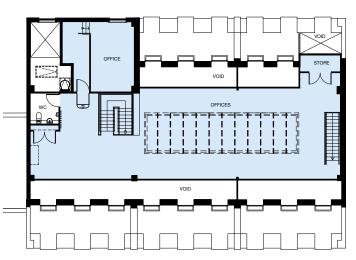

S14RW

# CONTEMPORARY CREATIVE WORK SPACE 3,001 – 14,650 SQ FT





















DOUBLE \*\*
HEIGHT
ATRIUM \*\*
RECEPTION

EXTERIOR COPPER CLADDING



47 ON SITE BIKE PARKING SPACES

9 ON SITE CAR PARKING SPACES



# FLOOR PLANS

#### SCHEDULE OF AREAS

| Fourth | 4,928 sq ft  | 3357.8 sq m |
|--------|--------------|-------------|
| Third  | 3,365 sq ft  | 312.6 sq m  |
| Second | 3,356 sq ft  | 311.8 sq m  |
| First  | 3,001 sq ft  | 278.8 sq m  |
| Ground | Reception    |             |
| Total  | 14,650 sq ft | 1,361 SQ M  |

Approx Net Internal Area

#### FIRST FLOOR

**3,001 sq ft** (278.8 sq m)



#### **GROUND FLOOR**



#### THIRD FLOOR

**3,356 sq ft** (311.8 sq m)



#### **SECOND FLOOR**

**3,356 sq ft** (311.8 sq m)



#### **MEZZANINE FLOOR**

**1,543 sq ft** (143.3 sq m)



#### **FOURTH FLOOR**

**3,385 sq ft** (314.5 sq m)









## **EXPLORE THE** NEIGHBOURHOOD









### FROM BRISTOL TEMPLE MEADS:

| Bath Spa              | 12 mins    |
|-----------------------|------------|
| Swindon               | 40 mins    |
| Cardiff Central       | 48 mins    |
| Exeter                | 56 mins    |
| Reading               | 1h 16 mins |
| Birmingham New Street | 1h 26 mins |
| London Paddington     | 1h 40 mins |



train station, the city centre and Hotwells.

































# ALL ENQUIRIES:

Misrepresentation Act 1967. CBRE and Alder King for themselves and for the vendor(s) or lessor(s) of this property whose agents they are, give notice that 1. These particulars do not constitute, nor constitute any part of, and rifer or contract. 2. Non