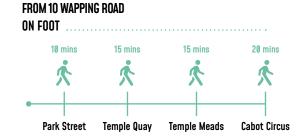

FT





















DOUBLE \*\*
HEIGHT
ATRIUM \*\*
RECEPTION

EXTERIOR COPPER CLADDING



47 ON SITE BIKE PARKING SPACES

9 ON SITE CAR PARKING SPACES



# FLOOR PLANS

#### SCHEDULE OF AREAS

| Fourth | 4,928 sq ft  | 3357.8 sq m |
|--------|--------------|-------------|
| Third  | 3,365 sq ft  | 312.6 sq m  |
| Second | 3,356 sq ft  | 311.8 sq m  |
| First  | 3,001 sq ft  | 278.8 sq m  |
| Ground | Reception    |             |
| Total  | 14,650 sq ft | 1,361 SQ M  |

Approx Net Internal Area

#### FIRST FLOOR

**3,001 sq ft** (278.8 sq m)



#### **GROUND FLOOR**



#### THIRD FLOOR

**3,356 sq ft** (311.8 sq m)



#### **SECOND FLOOR**

**3,356 sq ft** (311.8 sq m)



#### **MEZZANINE FLOOR**

**1,543 sq ft** (143.3 sq m)



#### **FOURTH FLOOR**

**3,385 sq ft** (314.5 sq m)









## **EXPLORE THE** NEIGHBOURHOOD









### FROM BRISTOL TEMPLE MEADS:

| Bath Spa              | 12 mins    |
|-----------------------|------------|
| Swindon               | 40 mins    |
| Cardiff Central       | 48 mins    |
| Exeter                | 56 mins    |
| Reading               | 1h 16 mins |
| Birmingham New Street | 1h 26 mins |
| London Paddington     | 1h 40 mins |



train station, the city centre and Hotwells.

































# ALL ENQUIRIES:

Misrepresentation Act 1967. CBRE and Alder King for themselves and for the vendor(s) or lessor(s) of this property whose agents they are, give notice that 1. These particulars do not constitute, nor constitute any part of, and rifer or contract. 2. None of the statements contained in these particulars as to th