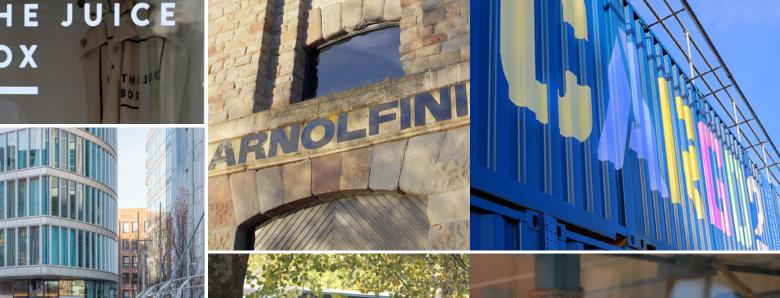

# CONTEMPORARY CREATIVE WORK SPACE 3,001 – 14,650 SQ FT

DOUBLE \*\*
HEIGHT
ATRIUM \*\*
RECEPTION

EXTERIOR COPPER CLADDING

47 ON SITE BIKE PARKING SPACES

9 ON SITE CAR PARKING SPACES