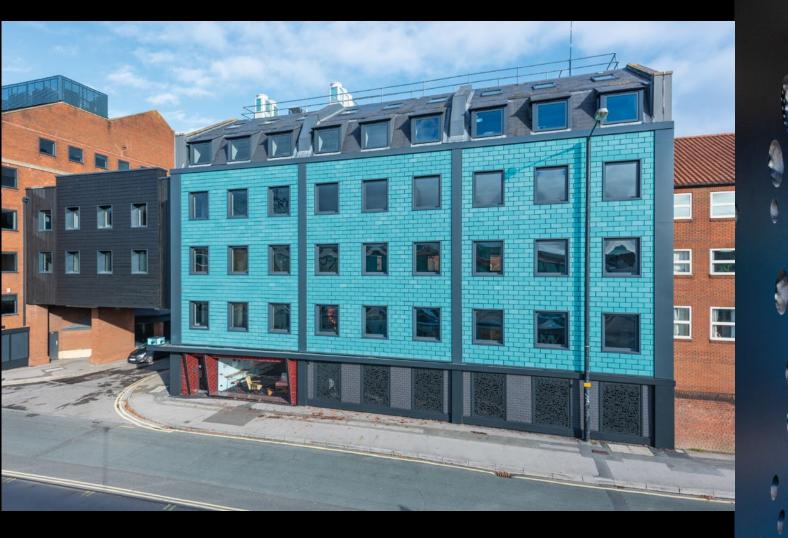

# WAPPING ROAD BRISTOL BS14RW

# CONTEMPORARY CREATIVE WORK SPACE 3,001 – 14,650 SQ FT

DOUBLE \*\*
HEIGHT
ATRIUM \*\*
RECEPTION

EXTERIOR COPPER CLADDING

47 ON SITE BIKE PARKING SPACES

9 ON SITE CAR PARKING SPACES