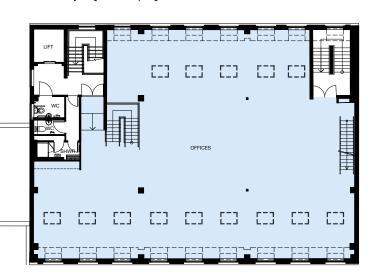

0 SQ FT





















DOUBLE \*\*
HEIGHT
ATRIUM \*\*
RECEPTION

EXTERIOR COPPER CLADDING



47 ON SITE BIKE PARKING SPACES

9 ON SITE CAR PARKING SPACES



# FLOOR PLANS

#### SCHEDULE OF AREAS

| Fourth | 4,928 sq ft  | 3357.8 sq m |
|--------|--------------|-------------|
| Third  | 3,365 sq ft  | 312.6 sq m  |
| Second | 3,356 sq ft  | 311.8 sq m  |
| First  | 3,001 sq ft  | 278.8 sq m  |
| Ground | Reception    |             |
| Total  | 14,650 sq ft | 1,361 SQ M  |

Approx Net Internal Area

#### FIRST FLOOR

**3,001 sq ft** (278.8 sq m)



#### **GROUND FLOOR**



#### THIRD FLOOR

**3,356 sq ft** (311.8 sq m)



#### **SECOND FLOOR**

**3,356 sq ft** (311.8 sq m)



#### **MEZZANINE FLOOR**

**1,543 sq ft** (143.3 sq m)



#### **FOURTH FLOOR**

**3,385 sq ft** (314.5 sq m)









## **EXPLORE THE** NEIGHBOURHOOD









### FROM BRISTOL TEMPLE MEADS:

| Bath Spa              | 12 mins    |
|-----------------------|------------|
| Swindon               | 40 mins    |
| Cardiff Central       | 48 mins    |
| Exeter                | 56 mins    |
| Reading               | 1h 16 mins |
| Birmingham New Street | 1h 26 mins |
| London Paddington     | 1h 40 mins |



train station, the city centre and Hotwells.

































# ALL ENQUIRIES:

Misrepresentation Act 1967. CBRE and Alder King for themselves and for the vendor(s) or lessor(s) of this property whose agents they are, give notice that 1. These particulars do not constitute, nor constitute any part of, and rifer or contract. 2. None of the statements contained in these particulars as t