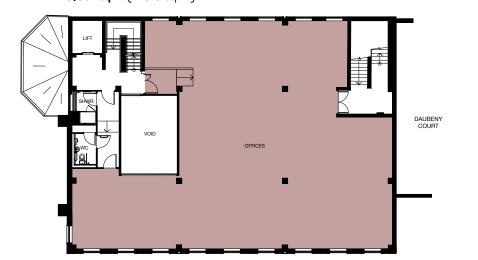

# FLOOR PLANS

#### SCHEDULE OF AREAS

| Fourth | 4,928 sq ft  | 3357.8 sq m |
|--------|--------------|-------------|
| Third  | 3,365 sq ft  | 312.6 sq m  |
| Second | 3,356 sq ft  | 311.8 sq m  |
| First  | 3,001 sq ft  | 278.8 sq m  |
| Ground | Reception    |             |
| Total  | 14,650 sq ft | 1,361 SQ M  |

#### THIRD FLOOR

**3,356 sq ft** (311.8 sq m)