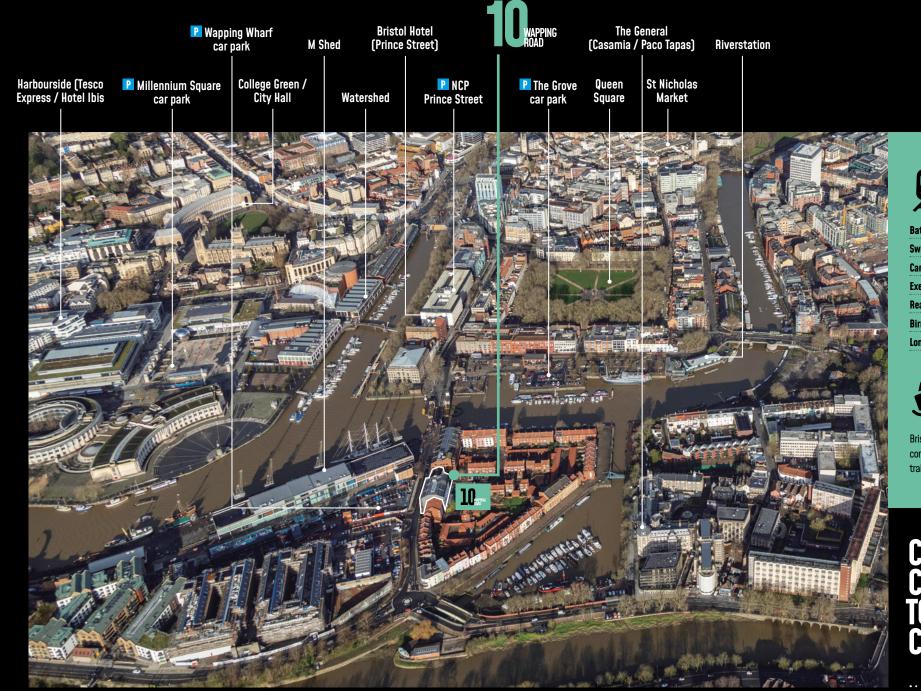

T
ATRIUM \*\*
RECEPTION

EXTERIOR COPPER CLADDING



47 ON SITE BIKE PARKING SPACES

9 ON SITE CAR PARKING SPACES



# FLOOR PLANS

#### SCHEDULE OF AREAS

| Fourth | 4,928 sq ft  | 3357.8 sq m |
|--------|--------------|-------------|
| Third  | 3,365 sq ft  | 312.6 sq m  |
| Second | 3,356 sq ft  | 311.8 sq m  |
| First  | 3,001 sq ft  | 278.8 sq m  |
| Ground | Reception    |             |
| Total  | 14,650 sq ft | 1,361 SQ M  |

Approx Net Internal Area

#### FIRST FLOOR

**3,001 sq ft** (278.8 sq m)



#### **GROUND FLOOR**



#### THIRD FLOOR

**3,356 sq ft** (311.8 sq m)



#### **SECOND FLOOR**

**3,356 sq ft** (311.8 sq m)



#### **MEZZANINE FLOOR**

**1,543 sq ft** (143.3 sq m)



#### **FOURTH FLOOR**

**3,385 sq ft** (314.5 sq m)









## **EXPLORE THE** NEIGHBOURHOOD









### FROM BRISTOL TEMPLE MEADS:

| Bath Spa              | 12 mins    |
|-----------------------|------------|
| Swindon               | 40 mins    |
| Cardiff Central       | 48 mins    |
| Exeter                | 56 mins    |
| Reading               | 1h 16 mins |
| Birmingham New Street | 1h 26 mins |
| London Paddington     | 1h 40 mins |



train station, the city centre and Hotwells.

































# ALL ENQUIRIES:

Misrepresentation Act 1967. CBRE and Alder King for themselves and for the vendor(s) or lessor(s) of this property whose agents they are, give notice that 1. These particulars do not constitute, nor constitute any part of, and rifer or contract. 2. None of the statements contained in these particulars as to the property are to be relied on as statemen