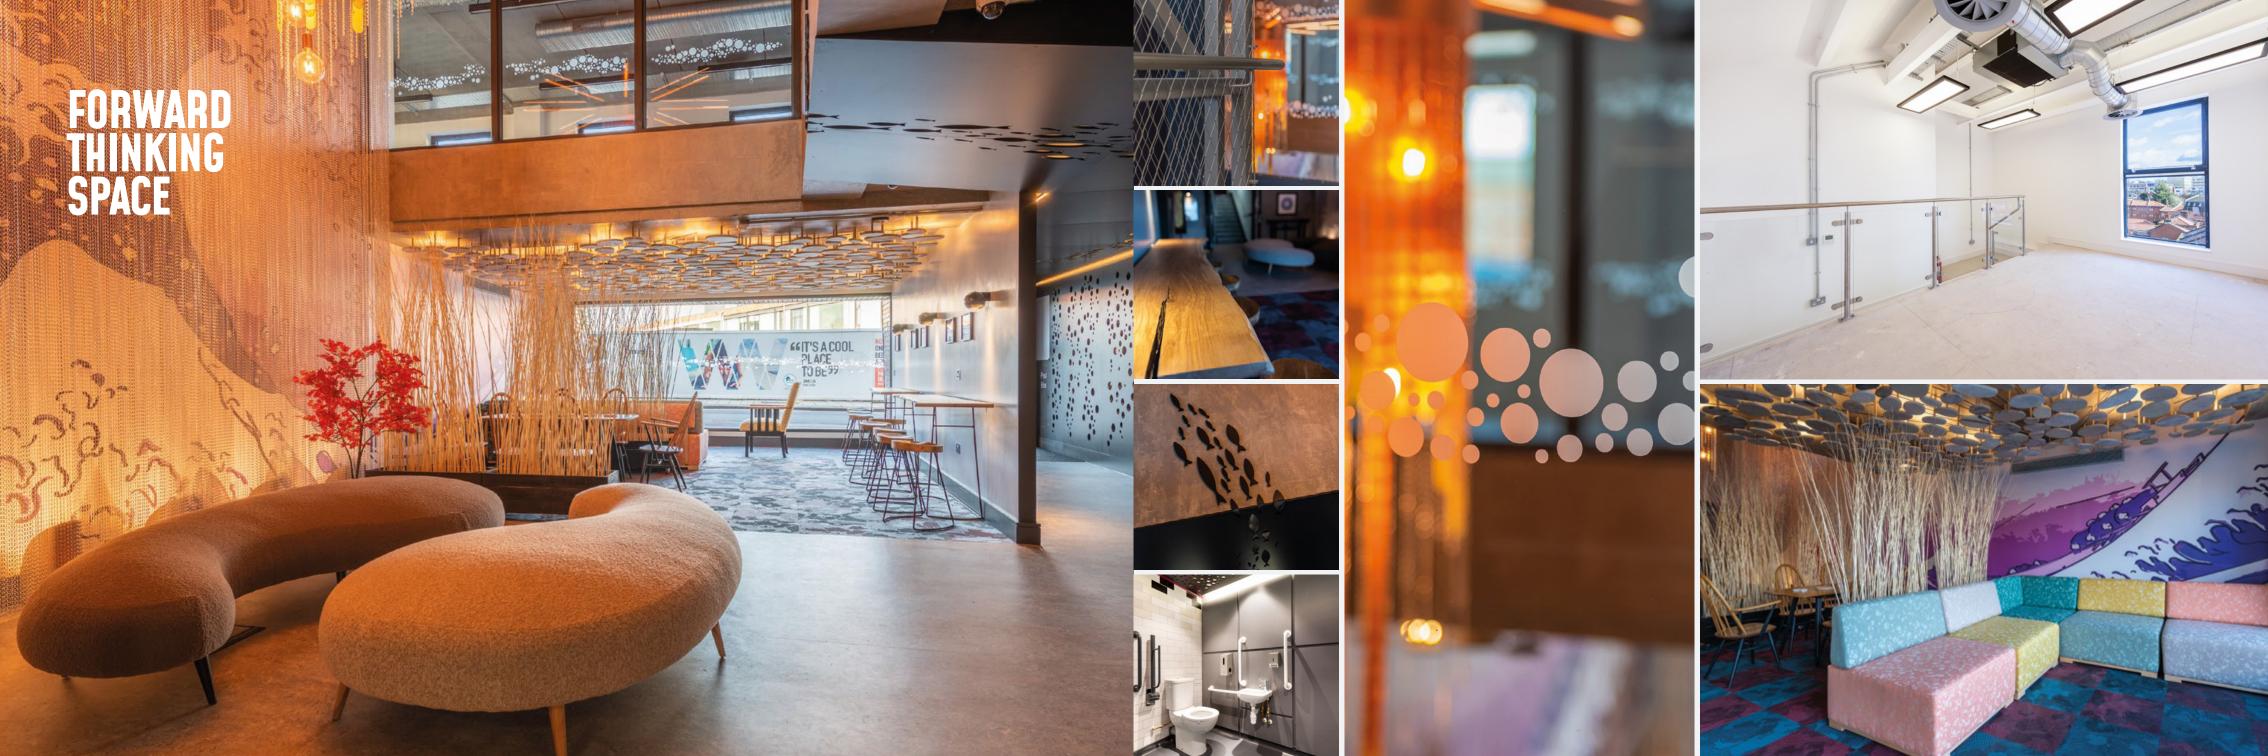

# CONTEMPORARY CREATIVE WORK SPACE 3,001 – 14,650 SQ FT

DOUBLE \*\*
HEIGHT
ATRIUM \*\*
RECEPTION

EXTERIOR COPPER CLADDING

47 ON SITE BIKE PARKING SPACES

9 ON SITE CAR PARKING SPACES