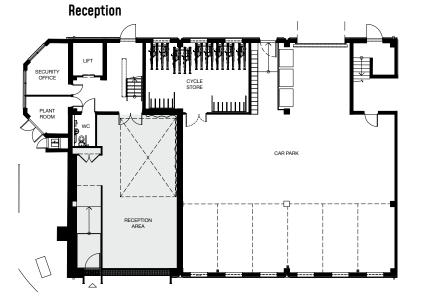

# WAPPING ROAD BRISTOL BS14RW

# CONTEMPORARY CREATIVE WORK SPACE 3,001 – 14,650 SQ FT





















DOUBLE \*\*
HEIGHT
ATRIUM \*\*
RECEPTION

EXTERIOR COPPER CLADDING



47 ON SITE BIKE PARKING SPACES

9 ON SITE CAR PARKING SPACES



# FLOOR PLANS

#### SCHEDULE OF AREAS

| Fourth | 4,928 sq ft  | 3357.8 sq m |
|--------|--------------|-------------|
| Third  | 3,365 sq ft  | 312.6 sq m  |
| Second | 3,356 sq ft  | 311.8 sq m  |
| First  | 3,001 sq ft  | 278.8 sq m  |
| Ground | Reception    |             |
| Total  | 14,650 sq ft | 1,361 SQ M  |

Approx Net Internal Area

#### FIRST FLOOR

**3,001 sq ft** (278.8 sq m)



#### **GROUND FLOOR**



#### THIRD FLOOR

**3,356 sq ft** (311.8 sq m)



#### **SECOND FLOOR**

**3,356 sq ft** (311.8 sq m)



#### **MEZZANINE FLOOR**

**1,543 sq ft** (143.3 sq m)



#### **FOURTH FLOOR**

**3,385 sq ft** (314.5 sq m)









## **EXPLORE THE** NEIGHBOURHOOD









### FROM BRISTOL TEMPLE MEADS:

| Bath Spa              | 12 mins    |
|-----------------------|------------|
| Swindon               | 40 mins    |
| Cardiff Central       | 48 mins    |
| Exeter                | 56 mins    |
| Reading               | 1h 16 mins |
| Birmingham New Street | 1h 26 mins |
| London Paddington     | 1h 40 mins |



train station, the city centre and Hotwells.

































# ALL ENQUIRIES:

Misrepresentation Act 1967. CBRE and Alder King for themselves and for the vendor(s) or l