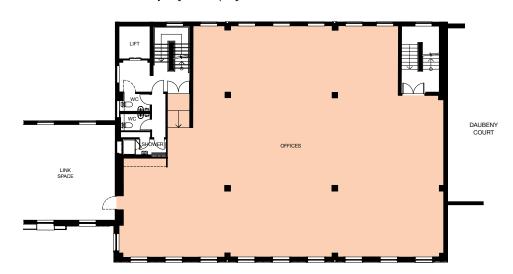

# WAPPING ROAD BRISTOL BS14RW

# CONTEMPORARY CREATIVE WORK SPACE 3,001 – 14,650 SQ FT





















DOUBLE \*\*
HEIGHT
ATRIUM \*\*
RECEPTION

EXTERIOR COPPER CLADDING



47 ON SITE BIKE PARKING SPACES

9 ON SITE CAR PARKING SPACES



# FLOOR PLANS

#### SCHEDULE OF AREAS

| Fourth | 4,928 sq ft  | 3357.8 sq m |
|--------|--------------|-------------|
| Third  | 3,365 sq ft  | 312.6 sq m  |
| Second | 3,356 sq ft  | 311.8 sq m  |
| First  | 3,001 sq ft  | 278.8 sq m  |
| Ground | Reception    |             |
| Total  | 14,650 sq ft | 1,361 SQ M  |

Approx Net Internal Area

#### FIRST FLOOR

**3,001 sq ft** (278.8 sq m)



#### **GROUND FLOOR**



#### THIRD FLOOR

**3,356 sq ft** (311.8 sq m)



#### **SECOND FLOOR**

**3,356 sq ft** (311.8 sq m)



#### **MEZZANINE FLOOR**

**1,543 sq ft** (143.3 sq m)



#### **FOURTH FLOOR**

**3,385 sq ft** (314.5 sq m)









## **EXPLORE THE** NEIGHBOURHOOD









### FROM BRISTOL TEMPLE MEADS:

| Bath Spa              | 12 mins    |
|-----------------------|------------|
| Swindon               | 40 mins    |
| Cardiff Central       | 48 mins    |
| Exeter                | 56 mins    |
| Reading               | 1h 16 mins |
| Birmingham New Street | 1h 26 mins |
| London Paddington     | 1h 40 mins |



train station, the city centre and Hotwells.

































# ALL ENQUIRIES:

Misrepresentation Act 1967. CBRE and Alder King for themselves and for the vendor(s) or lessor(s) of this property whose agents they are, give notice that 1. These particulars do not constitute,