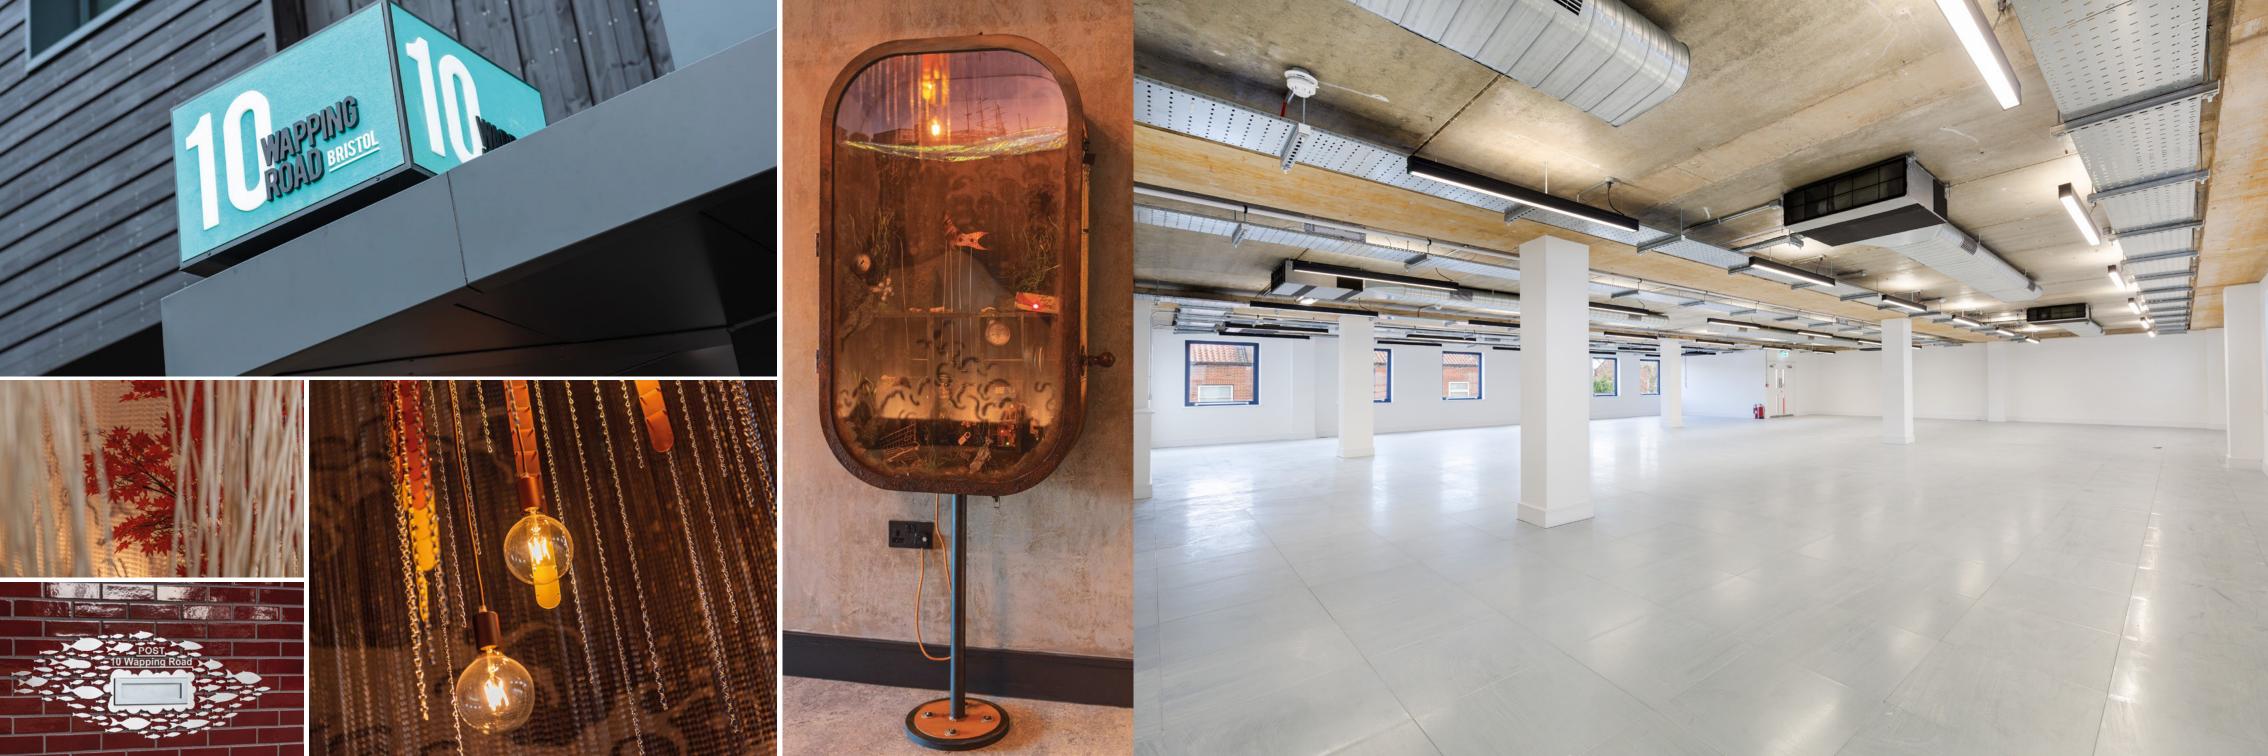

# CONTEMPORARY CREATIVE WORK SPACE 3,001 – 14,650 SQ FT

DOUBLE \*\*
HEIGHT
ATRIUM \*\*
RECEPTION

EXTERIOR COPPER CLADDING

47 ON SITE BIKE PARKING SPACES

9 ON SITE CAR PARKING SPACES