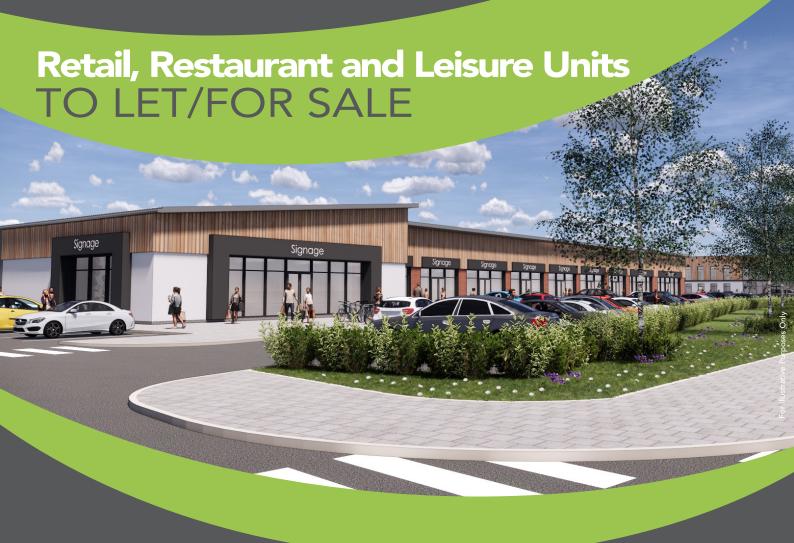

## Great Oldbury Local Centre

Stonehouse Gloucestershire

- Key local centre site located at the heart of a major mixed use scheme
- New development with attractive design and ample parking fronting a brand new link road providing easy access to J13 M5 and Stonehouse
- Suitable for a variety uses including retail, leisure, health, day nursery and public house restaurant
- Outline planning consent for 16,146 sq ft A1-A5, D1 and 43,056 sq ft of B1 and D2 uses
- Part of a wider mixed use scheme including 1,300 homes, a primary school, a community centre and up to 300,000 sq ft of new warehousing and offices
- Delivery Autumn 2021