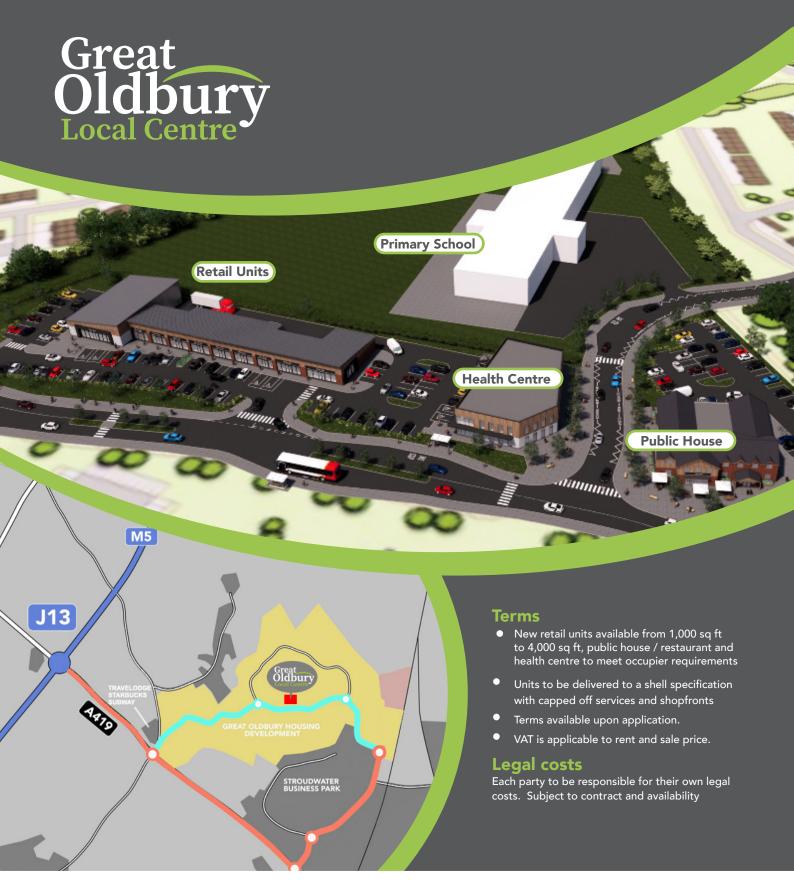

## Great Oldbury Local Centre

Stonehouse Gloucestershire

- Key local centre site located at the heart of a major mixed use scheme
- New development with attractive design and ample parking fronting a brand new link road providing easy access to J13 M5 and Stonehouse
- Suitable for a variety uses including retail, leisure, health, day nursery and public house restaurant
- Outline planning consent for 16,146 sq ft A1-A5, D1 and 43,056 sq ft of B1 and D2 uses
- Part of a wider mixed use scheme including 1,300 homes, a primary school, a community centre and up to 300,000 sq ft of new warehousing and offices
- Delivery Autumn 2021