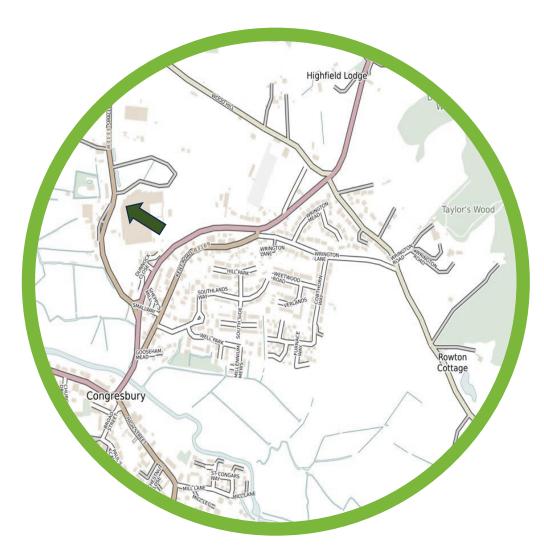

# Location

Congresbury is an attractive village located in North Somerset, located 13 miles south of Bristol and 7 miles east of Weston-super-Mare. Offering easy access to Bristol or the M5 motorway via the A370, Bristol International Airport is also only 6 miles way. Yatton railway station is also situated less than 2 miles away and provides regular direct services to Bristol Temple Meads and London Paddington.