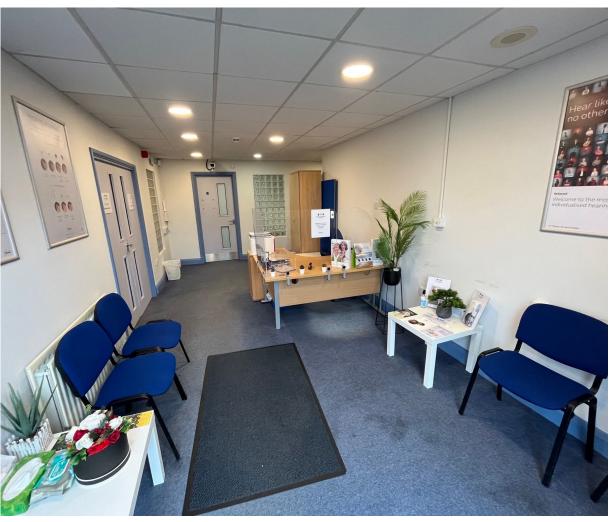

# **Description**

The self-contained office accommodation is located at ground floor level and forms part of the Cadbury Garden Centre. Due to be refurbished, the accommodation benefits from gas fired central heating, suspended ceilings incorporating recessed lighting and a number of partitioned offices / meeting rooms.