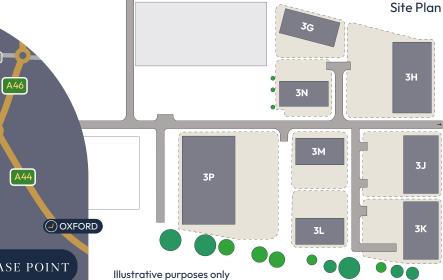

| SG | 8,040 TT <sup>2</sup>  | 405 TT <sup>2</sup>   | 8,445 TT <sup>2</sup>  |
|----|------------------------|-----------------------|------------------------|
| 3H | 15,800 ft <sup>2</sup> | 790 ft <sup>2</sup>   | 16,590 ft <sup>2</sup> |
| 3J | 11,730 ft <sup>2</sup> | 590 ft <sup>2</sup>   | 12,320 ft <sup>2</sup> |
| 3K | 11,730 ft <sup>2</sup> | 590 ft <sup>2</sup>   | 11,860 ft <sup>2</sup> |
| 3L | 7,000 ft <sup>2</sup>  | 350 ft <sup>2</sup>   | 7,350 ft <sup>2</sup>  |
| 3M | 7,000 ft <sup>2</sup>  | 350 ft <sup>2</sup>   | 7,350 ft <sup>2</sup>  |
| 3N | 7,000 ft <sup>2</sup>  | 350 ft <sup>2</sup>   | 7,350 ft <sup>2</sup>  |
| 3P | 28,865 ft <sup>2</sup> | 1,430 ft <sup>2</sup> | 30,115 ft <sup>2</sup> |