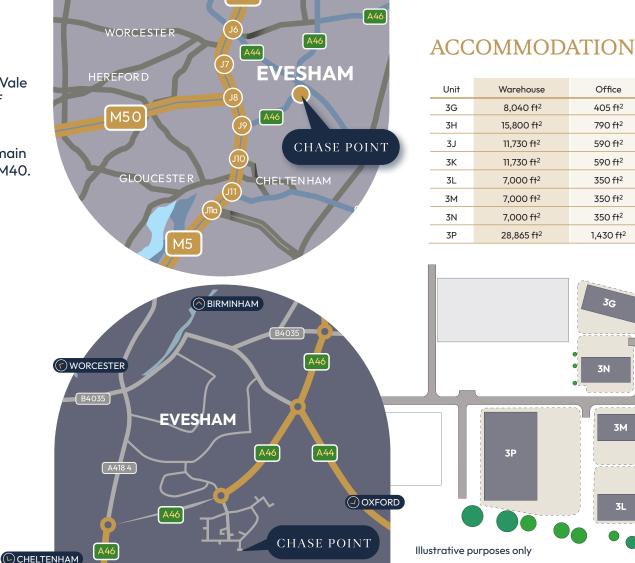

### LOCATION

Chase Point is located off Conference Way on Vale Park, Evesham, off the A46 and to the south of Evesham.

Chase Point benefits from excellent access to main road infrastructure including the A46, M5 and M40.

Local area occupiers include Travis Perkins, Karndean, MP Filtri, AIM Logistics, Prima Fruit and many more

æ

#### **Nearest Train Station**

Worcestershire Parkway 7 miles

2 miles

#### Nearest Airport

Evesham

| > | Birmingham | 35 miles  |  |
|---|------------|-----------|--|
|   | Heathrow   | 106 miles |  |

#### Drive Distance from Evesham, WR111LB

| Worcester  | 7                       | 19 miles |
|------------|-------------------------|----------|
| Cheltenham | ~                       | 17 miles |
| Birmingham | $\boldsymbol{\diamond}$ | 46 miles |
| Oxford     | •                       | 46 miles |

| SG | 8,040 TT <sup>2</sup>  | 405 TT <sup>2</sup>   | 8,445 TT <sup>2</sup>  |
|----|------------------------|-----------------------|------------------------|
| 3H | 15,800 ft <sup>2</sup> | 790 ft <sup>2</sup>   | 16,590 ft <sup>2</sup> |
| 3J | 11,730 ft <sup>2</sup> | 590 ft <sup>2</sup>   | 12,320 ft <sup>2</sup> |
| 3K | 11,730 ft <sup>2</sup> | 590 ft <sup>2</sup>   | 11,860 ft <sup>2</sup> |
| 3L | 7,000 ft <sup>2</sup>  | 350 ft <sup>2</sup>   | 7,350 ft <sup>2</sup>  |
| 3M | 7,000 ft <sup>2</sup>  | 350 ft <sup>2</sup>   | 7,350 ft <sup>2</sup>  |
| 3N | 7,000 ft <sup>2</sup>  | 350 ft <sup>2</sup>   | 7,350 ft <sup>2</sup>  |
| 3P | 28,865 ft <sup>2</sup> | 1,430 ft <sup>2</sup> | 30,115 ft <sup>2</sup> |