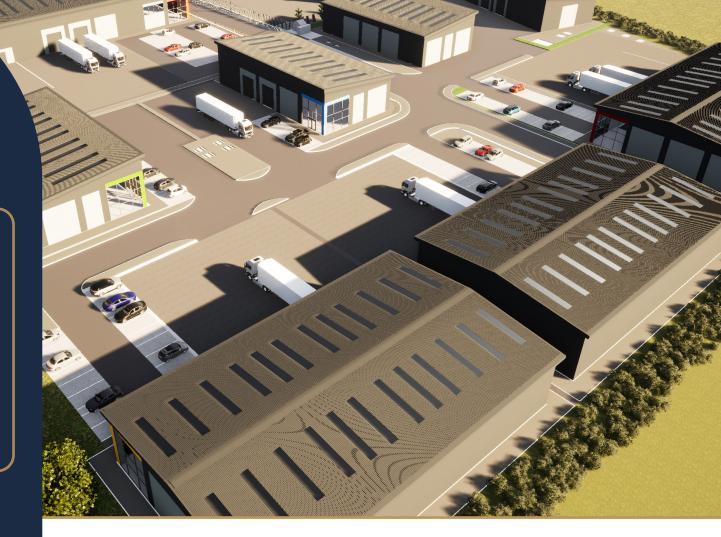

# CHASE POINT

FREEHOLD & LEASEHOLD OPPORTUNITIES AVAILABLE

# 2,000 SQ FT TO 50,000 SQ FT

E(G), B2 & B8 USES

www.chasecommercial.co.uk

Vale Park, Evesham, Worcestershire WR111LB

Another Development by

www.chasecommercial.co.uk