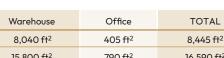

| SG | 8,040 TT <sup>2</sup>  | 405 TT <sup>2</sup>   | 8,445 TT <sup>2</sup>  |
|----|------------------------|-----------------------|------------------------|
| 3H | 15,800 ft <sup>2</sup> | 790 ft <sup>2</sup>   | 16,590 ft <sup>2</sup> |
| 3J | 11,730 ft <sup>2</sup> | 590 ft <sup>2</sup>   | 12,320 ft <sup>2</sup> |
| 3K | 11,730 ft <sup>2</sup> | 590 ft <sup>2</sup>   | 11,860 ft <sup>2</sup> |
| 3L | 7,000 ft <sup>2</sup>  | 350 ft <sup>2</sup>   | 7,350 ft <sup>2</sup>  |
| 3M | 7,000 ft <sup>2</sup>  | 350 ft <sup>2</sup>   | 7,350 ft <sup>2</sup>  |
| 3N | 7,000 ft <sup>2</sup>  | 350 ft <sup>2</sup>   | 7,350 ft <sup>2</sup>  |
| 3P | 28,865 ft <sup>2</sup> | 1,430 ft <sup>2</sup> | 30,115 ft <sup>2</sup> |