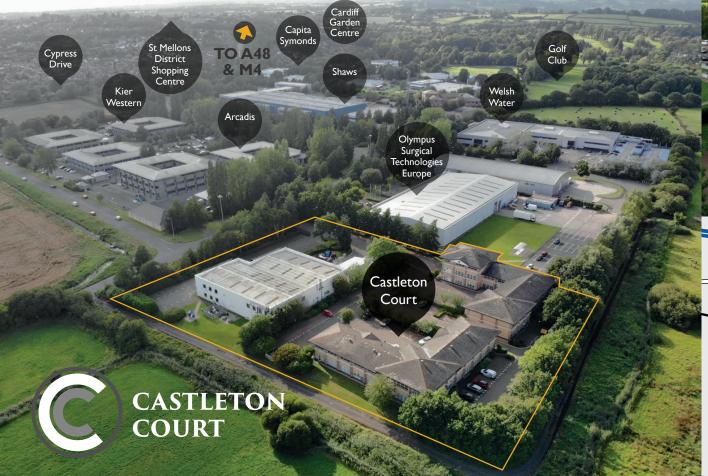

# HIGH QUALITY OFFICE ACCOMMODATION

SET WITHIN AN ATTRACTIVE COURT YARD COMPLEX Located on St Mellons Business Park, Cardiff, CF3 Olt

Castleton Court is located on the popular and well-established St Mellons Business Park. St Mellons is situated to the east of Cardiff and can be easily accessed via the A48 and A48M which provide good links to both the city centre and Junctions 29 and 30 of the M4 Motorway. The main bus stop on Fountain Lane provides a regular bus service to Cardiff Central and St Mellons District Shopping Centre in within close proximity which includes a Tesco Supermarket. St Mellons Golf & Country Club is also within a short drive of the business park.

There are a number of high-quality occupiers in the area including Welsh Water, Virgin Media, Shaws the Drapers and Capita Symonds.

AVAILABILITY

Below is the office availability and areas.

| Unit | Area        | Floor      | Sq ft | Sq m |
|------|-------------|------------|-------|------|
| 1    | 4,955 sq ft | GF         | 940   | 87   |
|      |             | GF         | 703   | 65   |
|      |             | FF         | ١,656 | 154  |
|      |             | SF         | ١,656 | 154  |
| 3    | 2,350 sq ft | GF Suite C | 1,150 | 107  |
|      |             | Gr Suite C | 1,150 | 107  |
|      |             | FF Suite A | I,200 |      |
| 4    | 3,420 sq ft | CE         | 1 724 |      |
|      |             | GF         | 1,724 | 160  |
|      |             | FF         | ۱,696 | 157  |
|      |             |            |       |      |
| 6    | 750 sq ft   | FF         | 750   | 70   |
|      |             |            |       |      |

#### AMENITIES

FCLU

Within less than a five minute drive from Castleton Court you have everything you could possibly want. Whether it be a run or lunchtime walk at the nearby Hendre Lake Park or some retail therapy, lunch or a relaxing spa or strenuous circuit session...