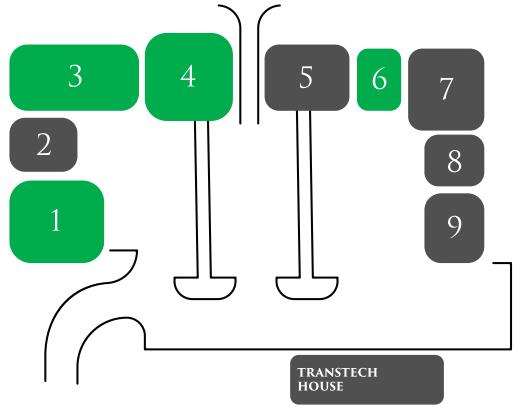

There are a number of high-quality occupiers in the area including Welsh Water, Virgin Media, Shaws the Drapers and Capita Symonds.

AVAILABILITY

Below is the office availability and areas.

| Unit | Area        | Floor      | Sq ft | Sq m |
|------|-------------|------------|-------|------|
| 1    | 4,955 sq ft | GF         | 940   | 87   |
|      |             | GF         | 703   | 65   |
|      |             | FF         | ١,656 | 154  |
|      |             | SF         | ١,656 | 154  |
| 3    | 2,350 sq ft | GF Suite C | 1,150 | 107  |
|      |             | Gr Suite C | 1,150 | 107  |
|      |             | FF Suite A | I,200 |      |
| 4    | 3,420 sq ft | CE         | 1 724 |      |
|      |             | GF         | 1,724 | 160  |
|      |             | FF         | ۱,696 | 157  |
|      |             |            |       |      |
| 6    | 750 sq ft   | FF         | 750   | 70   |
|      |             |            |       |      |

TO LET 📃 LET

All plans are for identification purposes only. Not to scale.