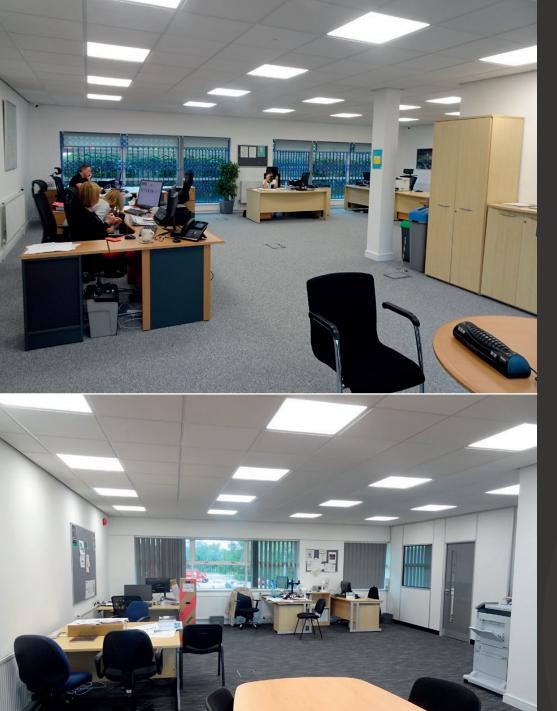

# SPECIFICATION

The office accommodation is set within an attractive court yard complex adjoining open countryside and benefits from:

- Suspended ceilings with the latest LED lighting
- Underfloor trunking
- Gas central heating
- Male, female & disabled WC's
- Open plan flexible floor plates capable of division
- Air conditioning (optional)