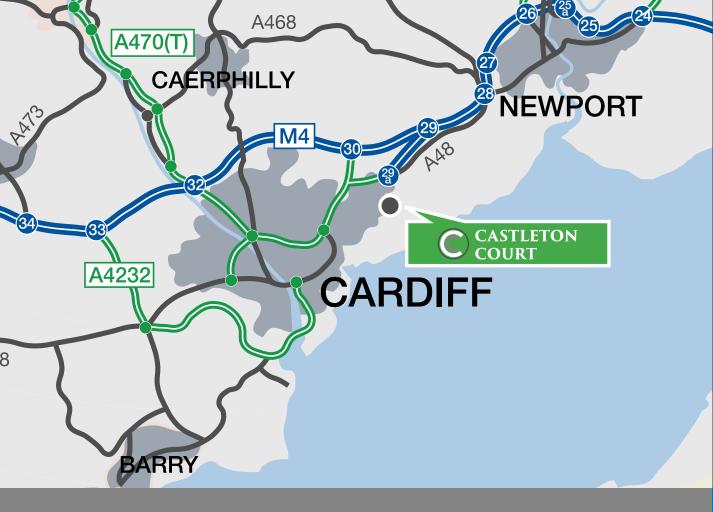

# HIGH QUALITY OFFICE ACCOMMODATION

SET WITHIN AN ATTRACTIVE COURT YARD COMPLEX Located on St Mellons Business Park, Cardiff, CF3 Olt

Castleton Court is located on the popular and well-established St Mellons Business Park. St Mellons is situated to the east of Cardiff and can be easily accessed via the A48 and A48M which provide good links to both the city centre and Junctions 29 and 30 of the M4 Motorway. The main bus stop on Fountain Lane provides a regular bus service to Cardiff Central and St Mellons District Shopping Centre in within close proximity which includes a Tesco Supermarket. St Mellons Golf & Country Club is also within a short drive of the business park.