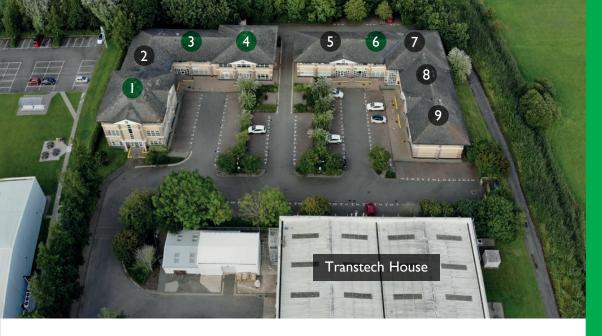

There are a number of high-quality occupiers in the area including Welsh Water, Virgin Media, Shaws the Drapers and Capita Symonds.

AVAILABILITY

Below is the office availability and areas.

| Unit | Area        | Floor      | Sq ft | Sq m |
|------|-------------|------------|-------|------|
| 1    | 4,955 sq ft | GF         | 940   | 87   |
|      |             | GF         | 703   | 65   |
|      |             | FF         | ١,656 | 154  |
|      |             | SF         | ١,656 | 154  |
| 3    | 2,350 sq ft | GF Suite C | 1,150 | 107  |
|      |             | Gr Suite C | 1,150 | 107  |
|      |             | FF Suite A | I,200 |      |
| 4    | 3,420 sq ft | CE         | 1 724 |      |
|      |             | GF         | 1,724 | 160  |
|      |             | FF         | ۱,696 | 157  |
|      |             |            |       |      |
| 6    | 750 sq ft   | FF         | 750   | 70   |
|      |             |            |       |      |

TO LET 📃 LET

All plans are for identification purposes only. Not to scale.