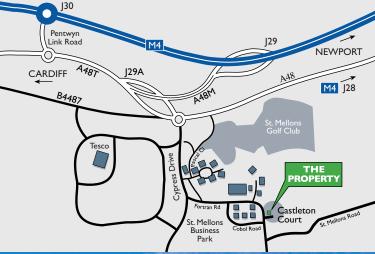

# HIGH QUALITY OFFICE ACCOMMODATION

SET WITHIN AN ATTRACTIVE COURT YARD COMPLEX Located on St Mellons Business Park, Cardiff, CF3 Olt

Castleton Court is located on the popular and well-established St Mellons Business Park. St Mellons is situated to the east of Cardiff and can be easily accessed via the A48 and A48M which provide good links to both the city centre and Junctions 29 and 30 of the M4 Motorway. The main bus stop on Fountain Lane provides a regular bus service to Cardiff Central and St Mellons District Shopping Centre in within close proximity which includes a Tesco Supermarket. St Mellons Golf & Country Club is also within a short drive of the business park.