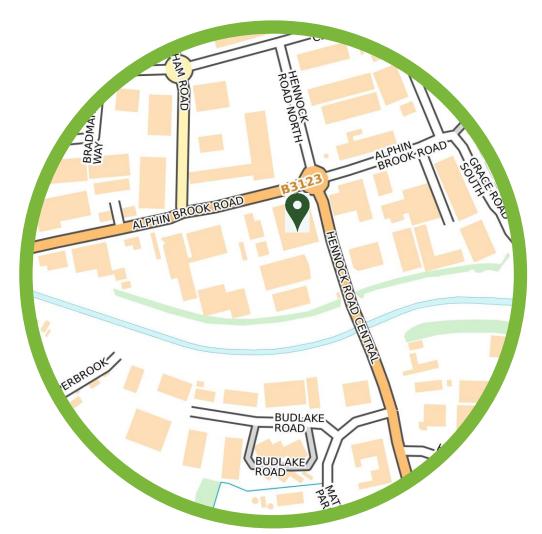

#### Location

The Premises are situated in a highly prominent position on the corner of Alphin Brook Road and Hennock Road Central, in the centre of Marsh Barton Trading Estate, Exeter's largest employment estate and premier trade counter and car sales location.