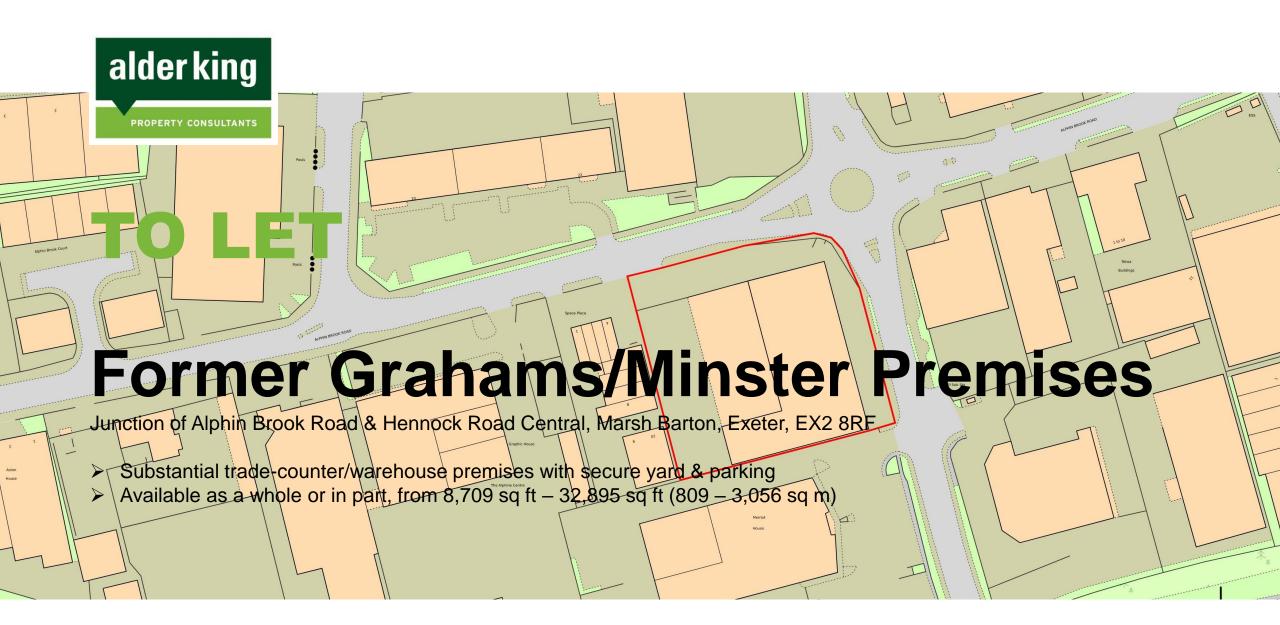

#### Location

The Premises are situated in a highly prominent position on the corner of Alphin Brook Road and Hennock Road Central, in the centre of Marsh Barton Trading Estate, Exeter's largest employment estate and premier trade counter and car sales location.

## **Description**

Steel portal frame warehouse/trade counter building with profiled steel-clad roof and concrete floor providing a 6m minimum eaves height, along with modern office content. Secure yard is provided to the rear, with parking to the front and side. The building is to be offered to the market in refurbished condition, with the addition of new profiled steel cladding to elevations. Please contact the marketing agent for further information.

The premises are available as a whole or can be split to provide the below sized units:

Whole: 32,895 sq ft (3,056 sq m) Unit 1: 8,709 sq ft (809 sq m) Unit 2: 12,701 sq ft (1,180 sq m) Unit 3: 11,485 sq ft (1,067 sq m)