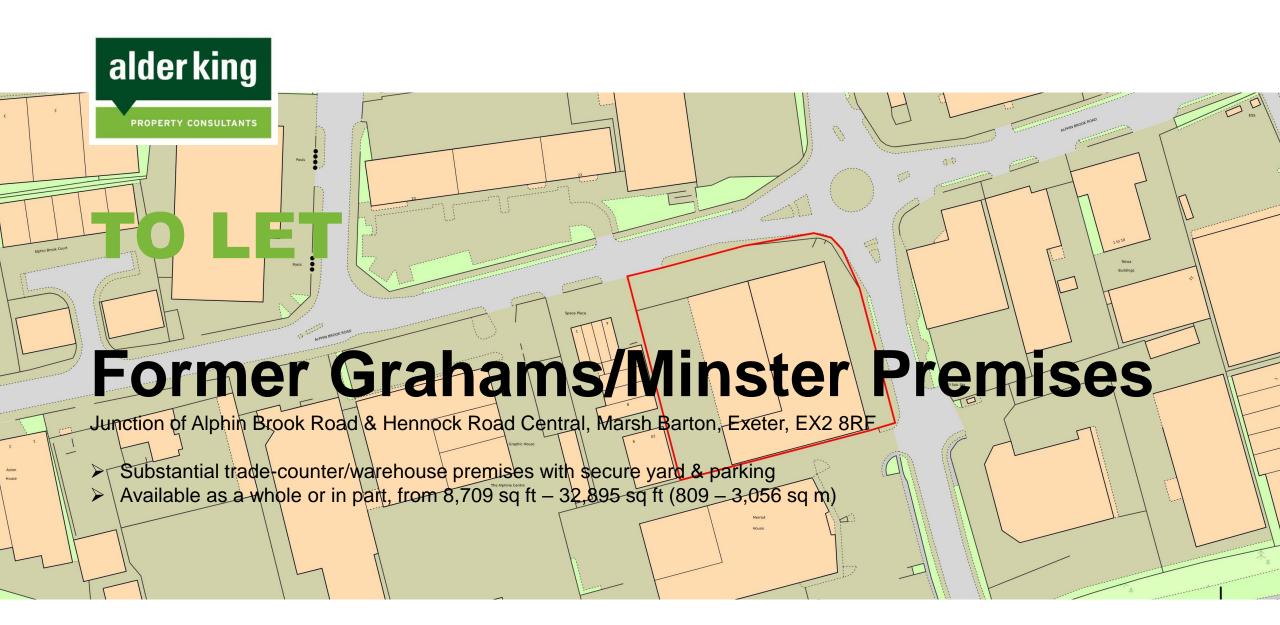

#### Location

The Premises are situated in a highly prominent position on the corner of Alphin Brook Road and Hennock Road Central, in the centre of Marsh Barton Trading Estate, Exeter's largest employment estate and premier trade counter and car sales location.

## Description

Steel portal frame warehouse/trade counter building with profiled steel-clad roof and concrete floor providing a 6m minimum eaves height, along with modern office content. Secure yard is provided to the rear, with parking to the front and side. The building is to be offered to the market in refurbished condition, with the addition of new profiled steel cladding to elevations. Please contact the marketing agent for further information.

The premises are available as a whole or can be split to provide the below sized units:

Whole: 32,895 sq ft (3,056 sq m) Unit 1: 8,709 sq ft (809 sq m) Unit 2: 12,701 sq ft (1,180 sq m) Unit 3: 11,485 sq ft (1,067 sq m)