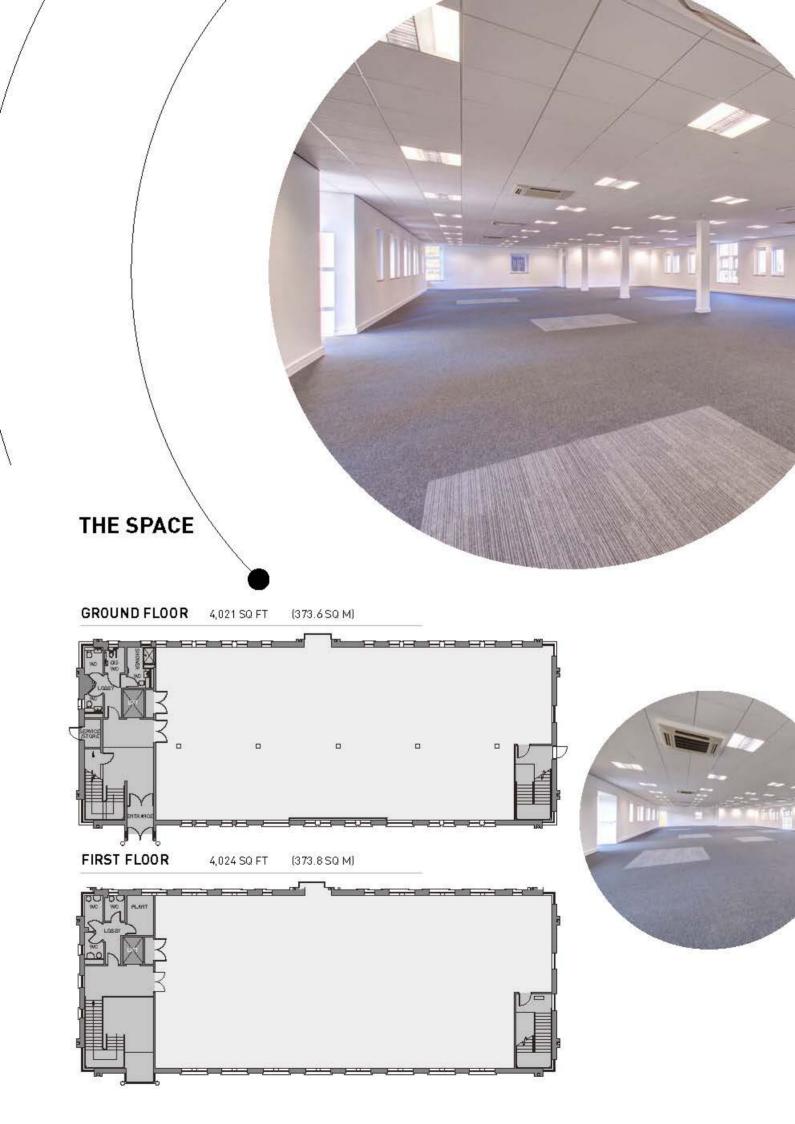

# ACCOMMODATION

The accommodation is measured on an approximate net internal basis and comprises :

| SQ FT | SQ M           |
|-------|----------------|
| 4,021 | 373.6          |
| 4,024 | 373.8          |
| 8,045 | 747.4          |
|       | 4,021<br>4,024 |

There are also 40 car parking spaces in a selfcontained car park

Stapleto

encha