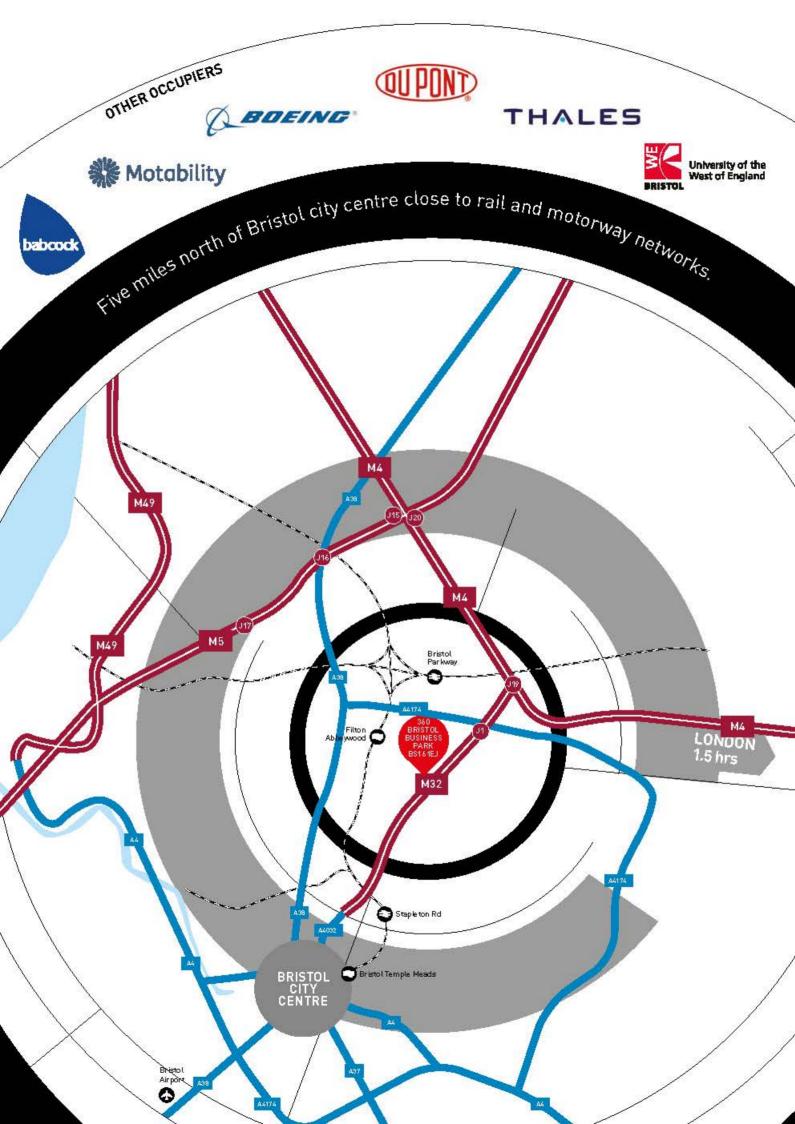

## LOCATION

Building 360 is located in the centre of Bristol Business Park, which is just 5 miles north of Bristol city centre close to rail and motorway networks.

The Park is a major business park within the south west, with over 250,000 sq ft of accommodation occupied by companies including Dupont, Roll/s Royce, Thales, Boeing, Babcock and Motability Finance.

Local shopping and leisure facilities are close by, making Bristol Business Park a practical and rewarding place to work

M5

Ring road (A4174)

These include:

Sainsbury's Holiday Inn Asda Next Virgin Active Health Club