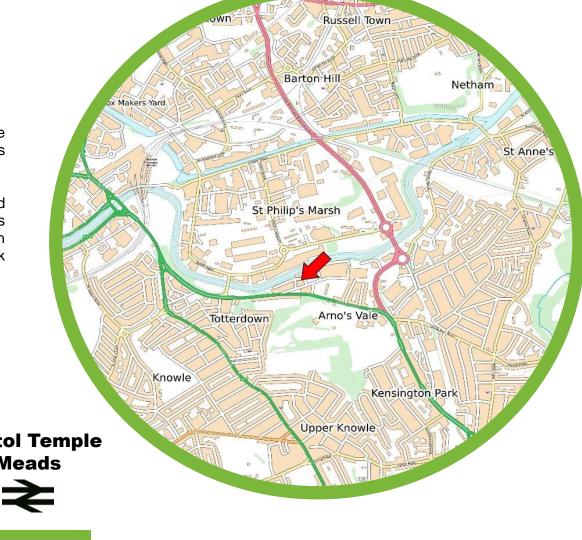

Located on the A4 Bath Road on the South East side of the City Centre and approximately 1.4 miles from Temple Meads Railway Station, this development provides great transport connections within a creative environment. The property is located within a short drive to a number of facilities within the City Centre and extensive retail park facilities within the Brislington area which is less than 1 mile away.

M4

6.5 miles northeast

**Cabot Circus** 

1.5 miles northwest

**Bath** 

11 miles

**Bristol Temple** Meads

1 mile