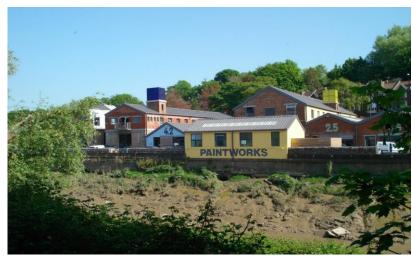

# **Paintworks - Bristol's Creative Quarter**

Paintworks is a unique development on the edge of Bristol City Centre, close to Temple Meads Station. The development comprises a mixture of former brick built workshops and new build accommodation which encompasses Bristol's creative quarter.

Located on the A4 Bath Road on the South East side of the City Centre and approximately 1.4 miles from Temple Meads Railway Station, this development provides great transport connections within a creative environment. The property is located within a short drive to a number of facilities within the City Centre and extensive retail park facilities within the Brislington area which is less than 1 mile away.