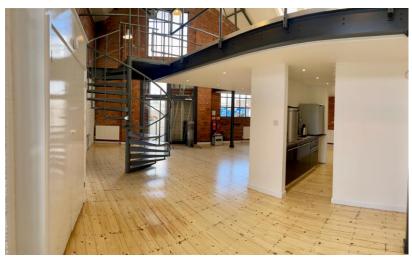

### **Description**

This attractive self-contained studio / office unit is arranged over ground and mezzanine levels and offers a rare opportunity to purchase on this sought after development. The accommodation present well and provides flexible open plan space, with an industriall feel.

| Area         | Sq ft | Sq m  |
|--------------|-------|-------|
| Ground Floor | 708   | 65.8  |
| Mezzanine    | 432   | 40.1  |
| TOTAL        | 1,140 | 105.9 |

| Shower facilties | Open plan<br>layout | Gas fired central<br>Heating | Onsite<br>parking | Pendent & spot<br>lighting | Kitchenette | WC facilities |
|------------------|---------------------|------------------------------|-------------------|----------------------------|-------------|---------------|
|                  |                     | <u></u><br>\$\$\$\$\$        |                   | - \$\frac{1}{2}-           |             |               |