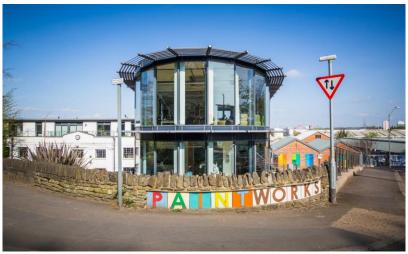

# **Paintworks - Bristol's Creative Quarter**

Paintworks is a unique development on the edge of Bristol City Centre, close to Temple Meads Station. The development comprises a mixture of former brick built workshops and new build accommodation which encompasses Bristol's creative quarter.

Located on the A4 Bath Road on the South East side of the City Centre and approximately 1.4 miles from Temple Meads Railway Station, this development provides great transport connections within a creative environment. The property is located within a short drive to a number of facilities within the City Centre and extensive retail park facilities within the Brislington area which is less than 1 mile away.