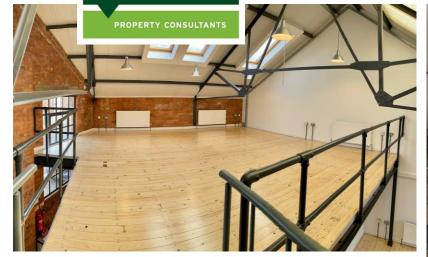

### **Description**

This attractive self-contained studio / office unit is arranged over ground and mezzanine levels and offers a rare opportunity to purchase on this sought after development. The accommodation present well and provides flexible open plan space, with an industriall feel.

| Area         | Sq ft | Sq m  |
|--------------|-------|-------|
| Ground Floor | 708   | 65.8  |
| Mezzanine    | 432   | 40.1  |
| TOTAL        | 1,140 | 105.9 |

| Shower facilties | Open plan<br>layout | Gas fired central<br>Heating | Onsite<br>parking | Pendent & spot<br>lighting | Kitchenette | WC facilities |
|------------------|---------------------|------------------------------|-------------------|----------------------------|-------------|---------------|
|                  |                     | <u></u><br>\$\$\$\$\$        |                   | - \$\frac{1}{2}-           |             |               |