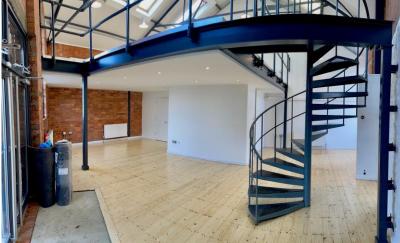

### **Description**

This attractive self-contained studio / office unit is arranged over ground and mezzanine levels and offers a rare opportunity to purchase on this sought after development. The accommodation present well and provides flexible open plan space, with an industriall feel.

| Area         | Sq ft | Sq m  |
|--------------|-------|-------|
| Ground Floor | 708   | 65.8  |
| Mezzanine    | 432   | 40.1  |
| TOTAL        | 1,140 | 105.9 |

| Shower facilties | Open plan<br>layout | Gas fired central<br>Heating | Onsite<br>parking | Pendent & spot<br>lighting | Kitchenette | WC facilities |
|------------------|---------------------|------------------------------|-------------------|----------------------------|-------------|---------------|
|                  |                     | <u></u><br>\$\$\$\$\$        |                   | - \$\frac{1}{2}-           |             |               |