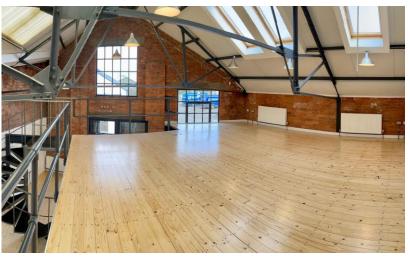

### **Description**

This attractive self-contained studio / office unit is arranged over ground and mezzanine levels and offers a rare opportunity to purchase on this sought after development. The accommodation present well and provides flexible open plan space, with an industriall feel.

| Area         | Sq ft | Sq m  |
|--------------|-------|-------|
| Ground Floor | 708   | 65.8  |
| Mezzanine    | 432   | 40.1  |
| TOTAL        | 1,140 | 105.9 |

| Shower facilties | Open plan<br>layout | Gas fired central<br>Heating | Onsite<br>parking | Pendent & spot<br>lighting | Kitchenette | WC facilities |
|------------------|---------------------|------------------------------|-------------------|----------------------------|-------------|---------------|
|                  |                     | <u></u><br>\$\$\$\$\$        |                   | - \$\frac{1}{2}-           |             |               |