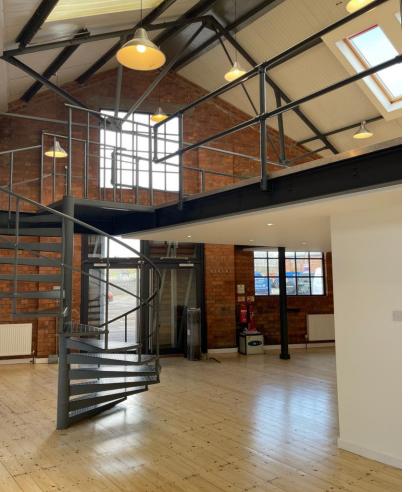

### **Description**

This attractive self-contained studio / office unit is arranged over ground and mezzanine levels and offers a rare opportunity to purchase on this sought after development. The accommodation present well and provides flexible open plan space, with an industriall feel.

| Area         | Sq ft | Sq m  |
|--------------|-------|-------|
| Ground Floor | 708   | 65.8  |
| Mezzanine    | 432   | 40.1  |
| TOTAL        | 1,140 | 105.9 |

| Shower facilties | Open plan<br>layout | Gas fired central<br>Heating | Onsite<br>parking | Pendent & spot<br>lighting | Kitchenette | WC facilities |
|------------------|---------------------|------------------------------|-------------------|----------------------------|-------------|---------------|
|                  |                     | <u></u><br>\$\$\$\$\$        |                   | - \$\frac{1}{2}-           |             |               |