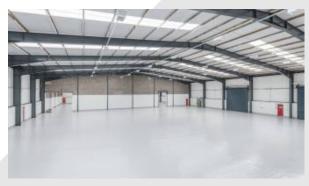

### Description

A detached warehouse/industrial building with a large secure yard and two storey office accommodation. The building is of steel portal frame construction with brick and clad elevations arranged beneath a modern pitched roof incorporating 10% roof lights. The building benefits from three level access loading doors, a clear internal eaves height of 6.1 metres. The office accommodation is arranged over two floors with kitchenette and WC facilities. Externally there is a large secure yard and separate allocated car parking on a site of approximately 1.09 acres.