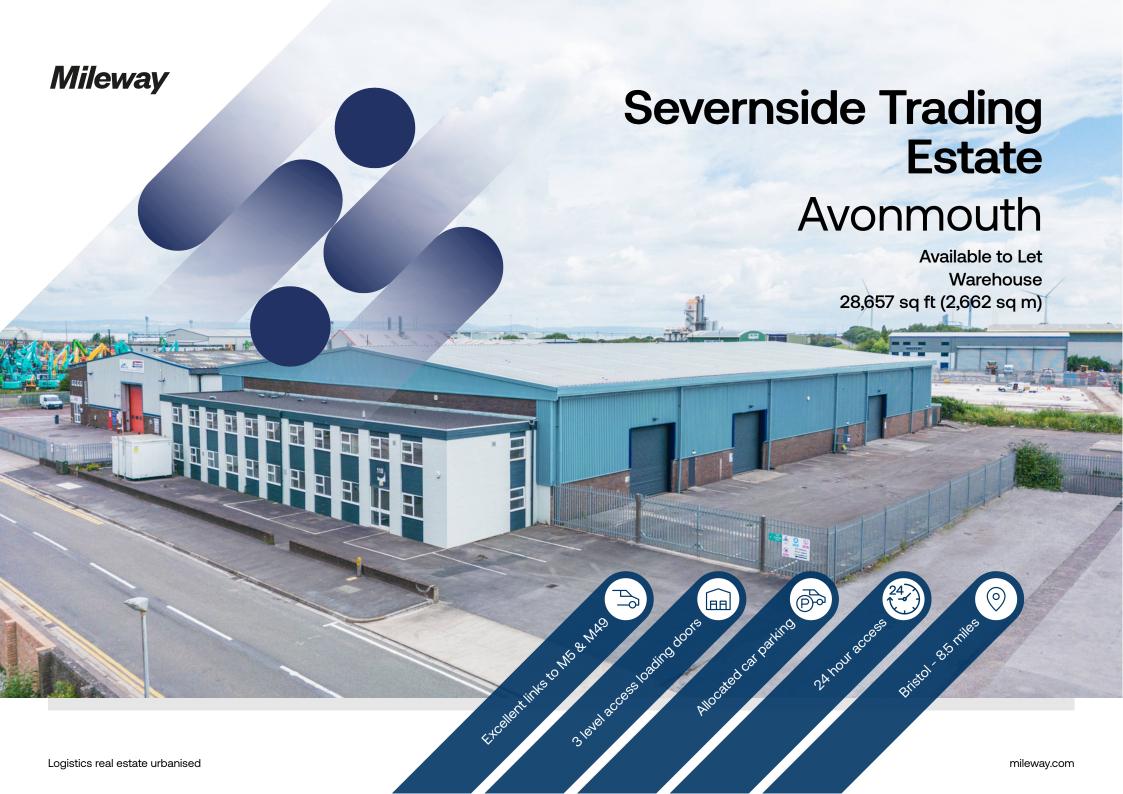

# Severnside Trading Estate, Burcott Road

#### Burcott Road Avonmouth BS11 8AF

### Description

A detached warehouse/industrial building with a large secure yard and two storey office accommodation. The building is of steel portal frame construction with brick and clad elevations arranged beneath a modern pitched roof incorporating 10% roof lights. The building benefits from three level access loading doors, a clear internal eaves height of 6.1 metres. The office accommodation is arranged over two floors with kitchenette and WC facilities. Externally there is a large secure yard and separate allocated car parking on a site of approximately 1.09 acres.

#### Location

The property is located on Burcott Road, just off the A403 St Andrew's Road, the main arterial route providing access to the M5 motorway at Junction 18. Burcott Road is situated in the heart of Avonmouth giving access the M4, M5 and South Wales via the new junction of the M49 link road.

## Accommodation:

| Unit     | Property Type | Size (sq ft) | Size (sq m) | Availability |
|----------|---------------|--------------|-------------|--------------|
| Unit 110 | Warehouse     | 28,657       | 2,662.3     | Immediately  |
| Total    |               | 28,657       | 2,662.3     |              |