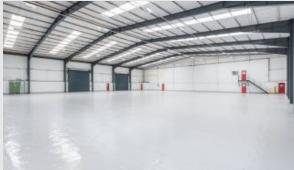

### Description

A detached warehouse/industrial building with a large secure yard and two storey office accommodation. The building is of steel portal frame construction with brick and clad elevations arranged beneath a modern pitched roof incorporating 10% roof lights. The building benefits from three level access loading doors, a clear internal eaves height of 6.1 metres. The office accommodation is arranged over two floors with kitchenette and WC facilities. Externally there is a large secure yard and separate allocated car parking on a site of approximately 1.09 acres.