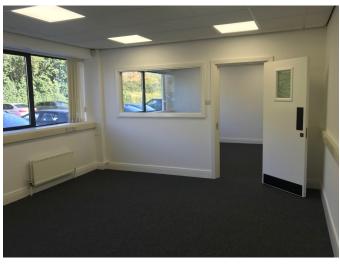

#### **Description**

Unit A is an 'L' shaped office building and the space currently available is situated on ground and first floor levels.

The offices have suspended ceilings with electric strip lighting, solid floors with perimeter trunking together with Category 5 cabling, carpeting, passenger lifts and gas fired central heating. The property also benefits from reception area with feature glazing, and male and female WC facilities. The estate benefits from 24 hour manned security and secure perimeter fencing.

Suitable alterations could be made to the property in order to achieve an open plan environment if required.

The property benefits from a generous car parking provision.