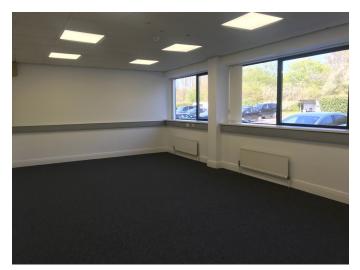

#### **Description**

Unit A is an 'L' shaped office building and the space currently available is situated on ground and first floor levels.

The offices have suspended ceilings with electric strip lighting, solid floors with perimeter trunking together with Category 5 cabling, carpeting, passenger lifts and gas fired central heating. The property also benefits from reception area with feature glazing, and male and female WC facilities. The estate benefits from 24 hour manned security and secure perimeter fencing.

Suitable alterations could be made to the property in order to achieve an open plan environment if required.

The property benefits from a generous car parking provision.