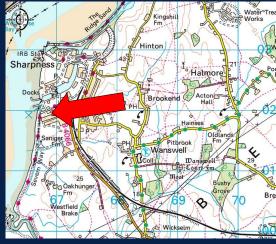

#### Location

Severn Distribution Centre is located approximately 6 miles from Junction 14 of the M5 and approximately 15 miles from Stroud, 17 miles from Gloucester City centre and 24 miles from Bristol city centre.