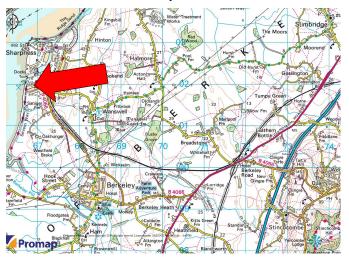

#### Location

Severn Distribution Centre is located approximately 6 miles from Junction 14 of the M5 and approximately 15 miles from Stroud, 17 miles from Gloucester City centre and 24 miles from Bristol city centre.