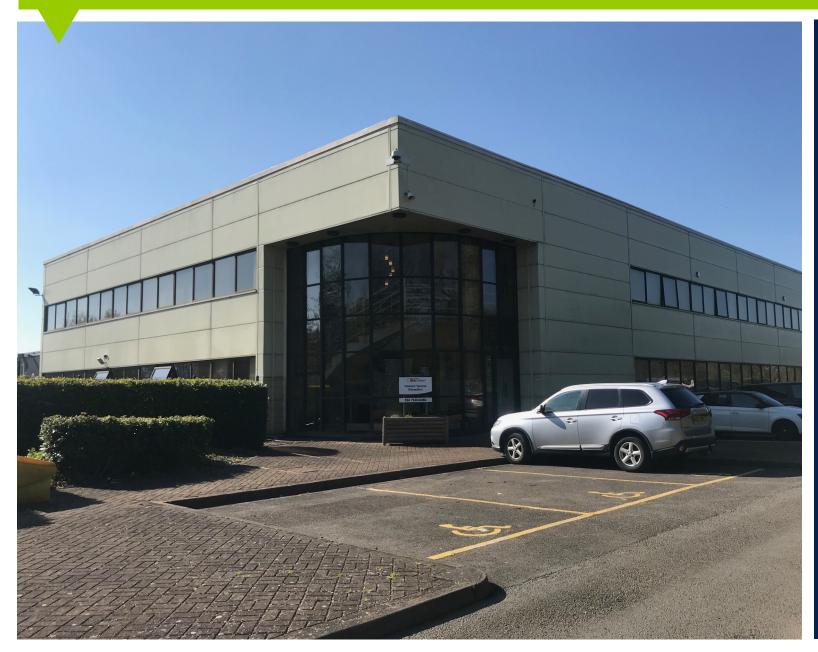

### **OFFICE PREMISES**

Unit A Severn Distribution Centre Sharpness Gloucestershire GL13 9UQ

From 903 sq ft to 3,234 sq ft (83.89 - 300.42 sq m) Net Approx.

- Out of town office accommodation.
- Generous car parking
- Located within a fully managed estate with onsite security.

#### **Description**

Unit A is an 'L' shaped office building and the space currently available is situated on ground and first floor levels.

The offices have suspended ceilings with electric strip lighting, solid floors with perimeter trunking together with Category 5 cabling, carpeting, passenger lifts and gas fired central heating. The property also benefits from reception area with feature glazing, and male and female WC facilities. The estate benefits from 24 hour manned security and secure perimeter fencing.