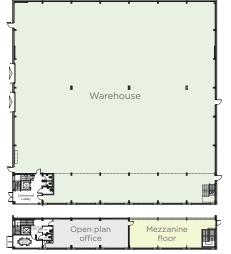

#### AREA SCHEDULE

|                    | SQ M  | SQ FT  |
|--------------------|-------|--------|
| First Floor Office | 150   | 1,609  |
| First Floor Mezz   | 111   | 1,194  |
| Ground Floor       | 1,823 | 19,626 |
| TOTAL              | 2,084 | 22,429 |