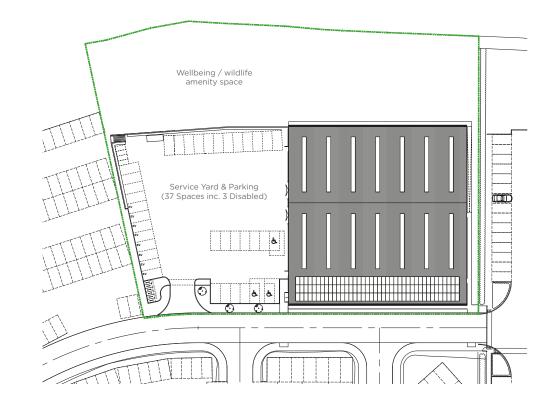

37 car parking spaces and motorcycle parking 2 full height level loading doors

135 KVA base power supply

Yard depth 37m

9m eaves to underside haunch

Site Area 1.54 acres (0.62 ha)