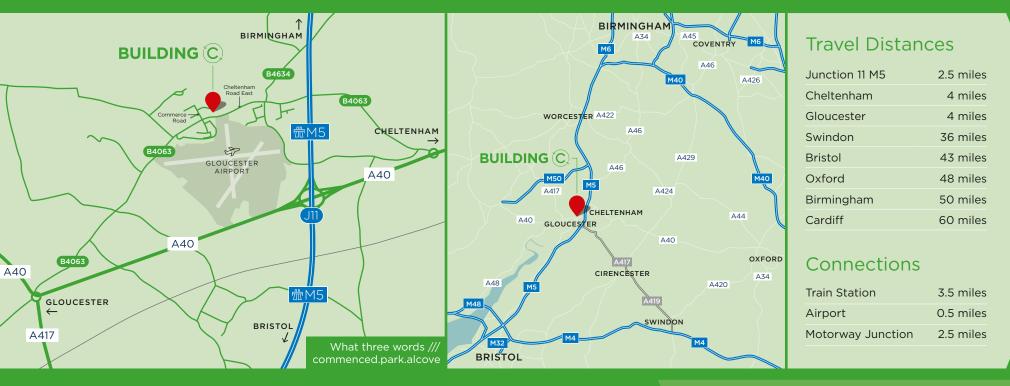

#### **STRATEGIC LOCATION**

Building C will deliver a high performance, sustainable warehouse / industrial space, together with fully fitted offices, that will deliver for your business needs, its people and the environment.

Ideally located between Cheltenham and Gloucester and within easy reach of the M5, Building C is situated on a 20 acre business park site, set in a prime employment area in Staverton.

Nearby occupiers include a new showroom for Jaguar Land Rover, a new HQ building for Spectrum Medical and the likes of Mercedes Benz and Safran Landing Systems UK in the immediate vicinity. Equivalent of a BREEAM VERY GOOP