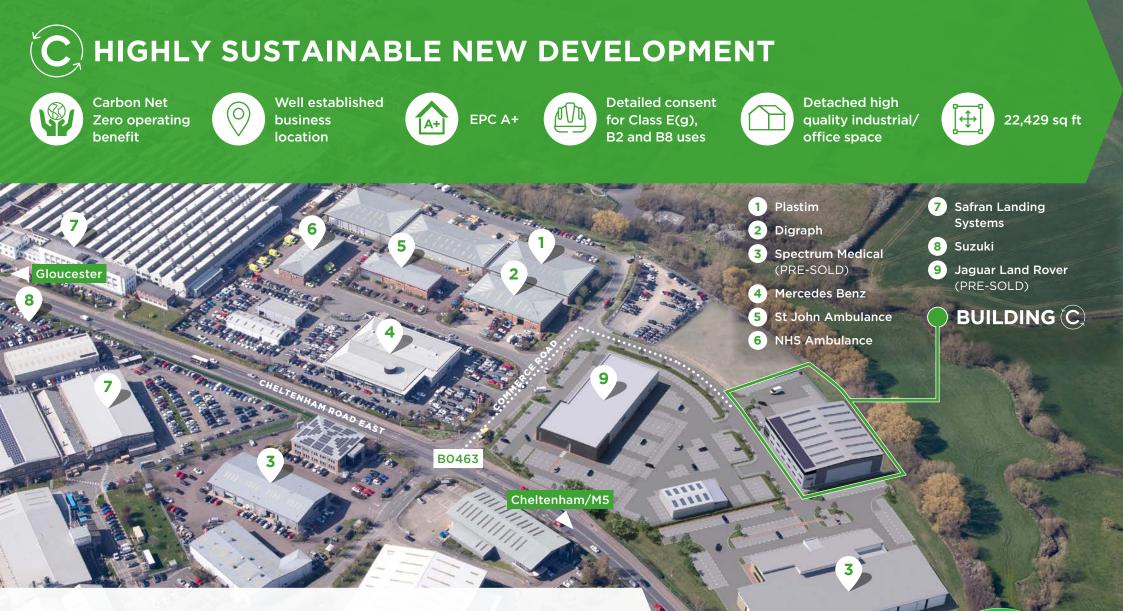

Ideally located between Cheltenham and Gloucester and within easy reach of the M5, Building C is situated on a 20 acre business park site, set in a prime employment area in Staverton.

Nearby occupiers include a new showroom for Jaguar Land Rover, a new HQ building for Spectrum Medical and the likes of Mercedes Benz and Safran Landing Systems UK in the immediate vicinity. Equivalent of a BREEAM VERY GOOP