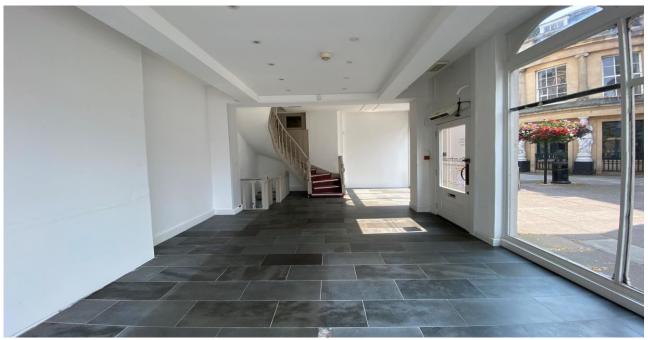

The ground floor shop area provides retail space, with fully glazed return frontages to both Montpellier Street and Montpellier Walk. The upper first and second floors, and lower basement floor, accessed via an internal staircase, provide additional retail, store and ancillary spaces throughout the building. There is a kitchenette and WC on the second floor.

The South-Westerly open facing aspect of the property allows for an excellent amount of natural daylight into the ground and upper floor areas.

### **Accommodation**

| Floor Area                                | Sq ft | Sq m   |
|-------------------------------------------|-------|--------|
| Ground Floor Retail                       | 358   | 33.28  |
| Basement Retail/Storage                   | 344   | 32.01  |
| First Floor - Display Office              | 275   | 25.58  |
| Second Floor - Ancillary<br>Accommodation | 291   | 27.08  |
| Total                                     | 1,268 | 117.95 |