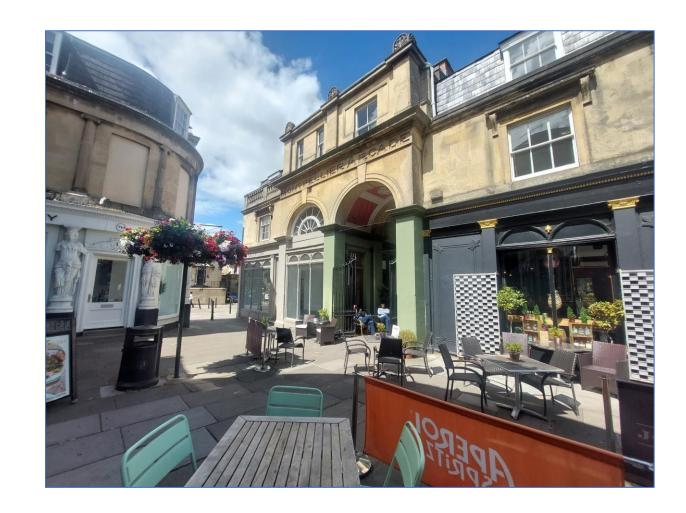

# Location

Montpellier is one of the most historic districts of Cheltenham, and dates back all the way into the 1830's. The area comprises a mixture of architectural retail, hotel and residential properties, together with its attractive outdoor parks and green spaces, and is renowned for its vibrant mixture of restaurants, bars, cafes and shops, and its impressive local architecture.

Montpellier Arcade is located on the corner of Montpellier Street and Montpellier Walk and is historically one of the first covered shopping areas in the UK.

Other nearby occupiers include The Ivy Montpellier Brasserie, Queens Hotel, ASK Italian, Park Gallery, John Gordons Wine Bar and Cologne & Cotton.

The South-Westerly open facing aspect of the property allows for an excellent amount of natural daylight into the ground and upper floor areas.