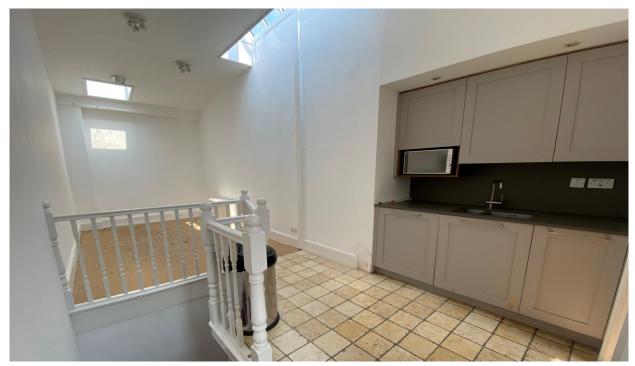

The ground floor shop area provides retail space, with fully glazed return frontages to both Montpellier Street and Montpellier Walk. The upper first and second floors, and lower basement floor, accessed via an internal staircase, provide additional retail, store and ancillary spaces throughout the building. There is a kitchenette and WC on the second floor.

### **Accommodation**

| Floor Area                                | Sq ft | Sq m   |
|-------------------------------------------|-------|--------|
| Ground Floor Retail                       | 358   | 33.28  |
| Basement Retail/Storage                   | 344   | 32.01  |
| First Floor - Display Office              | 275   | 25.58  |
| Second Floor - Ancillary<br>Accommodation | 291   | 27.08  |
| Total                                     | 1,268 | 117.95 |