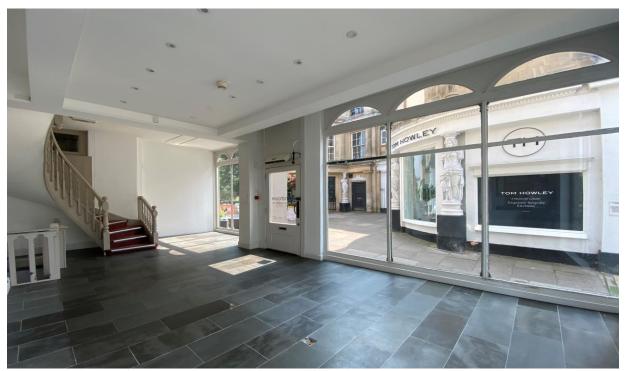

The ground floor shop area provides retail space, with fully glazed return frontages to both Montpellier Street and Montpellier Walk. The upper first and second floors, and lower basement floor, accessed via an internal staircase, provide additional retail, store and ancillary spaces throughout the building. There is a kitchenette and WC on the second floor.

The South-Westerly open facing aspect of the property allows for an excellent amount of natural daylight into the ground and upper floor areas.