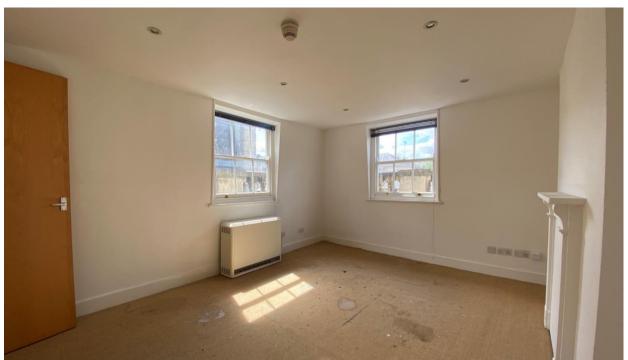

The ground floor shop area provides retail space, with fully glazed return frontages to both Montpellier Street and Montpellier Walk. The upper first and second floors, and lower basement floor, accessed via an internal staircase, provide additional retail, store and ancillary spaces throughout the building. There is a kitchenette and WC on the second floor.

### **Accommodation**

| Floor Area                                | Sq ft | Sq m   |
|-------------------------------------------|-------|--------|
| Ground Floor Retail                       | 358   | 33.28  |
| Basement Retail/Storage                   | 344   | 32.01  |
| First Floor - Display Office              | 275   | 25.58  |
| Second Floor - Ancillary<br>Accommodation | 291   | 27.08  |
| Total                                     | 1,268 | 117.95 |