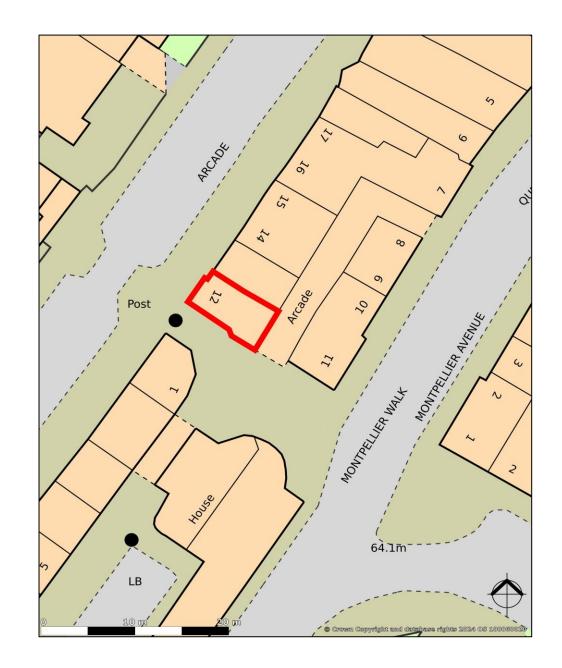

# FOR SALE

Freehold Retail Building

12 Montpellier Arcade, Cheltenham, GL50 1SU

**Approximately:** 1,268 sq ft (117.95 sq m)

- Freehold Sale
- Dual Aspect/Return Frontage
- High Footfall Area
- Montpellier Location

Montpellier Arcade is located on the corner of Montpellier Street and Montpellier Walk and is historically one of the first covered shopping areas in the UK.

Other nearby occupiers include The Ivy Montpellier Brasserie, Queens Hotel, ASK Italian, Park Gallery, John Gordons Wine Bar and Cologne & Cotton.