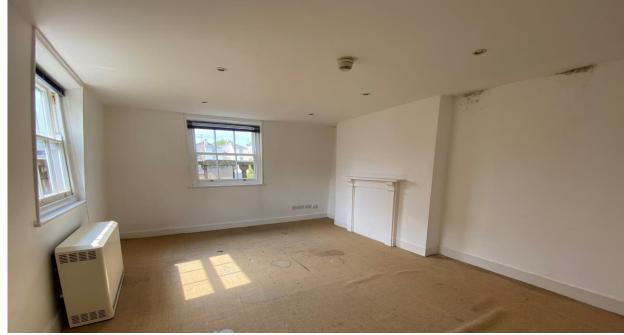

The ground floor shop area provides retail space, with fully glazed return frontages to both Montpellier Street and Montpellier Walk. The upper first and second floors, and lower basement floor, accessed via an internal staircase, provide additional retail, store and ancillary spaces throughout the building. There is a kitchenette and WC on the second floor.

### **Accommodation**

| Floor Area                                | Sq ft | Sq m   |
|-------------------------------------------|-------|--------|
| Ground Floor Retail                       | 358   | 33.28  |
| Basement Retail/Storage                   | 344   | 32.01  |
| First Floor - Display Office              | 275   | 25.58  |
| Second Floor - Ancillary<br>Accommodation | 291   | 27.08  |
| Total                                     | 1,268 | 117.95 |