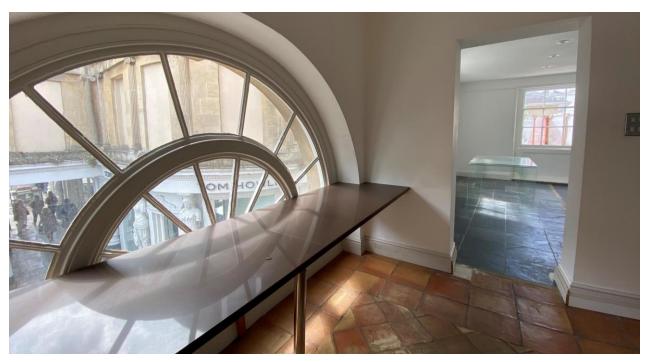

The ground floor shop area provides retail space, with fully glazed return frontages to both Montpellier Street and Montpellier Walk. The upper first and second floors, and lower basement floor, accessed via an internal staircase, provide additional retail, store and ancillary spaces throughout the building. There is a kitchenette and WC on the second floor.

The South-Westerly open facing aspect of the property allows for an excellent amount of natural daylight into the ground and upper floor areas.