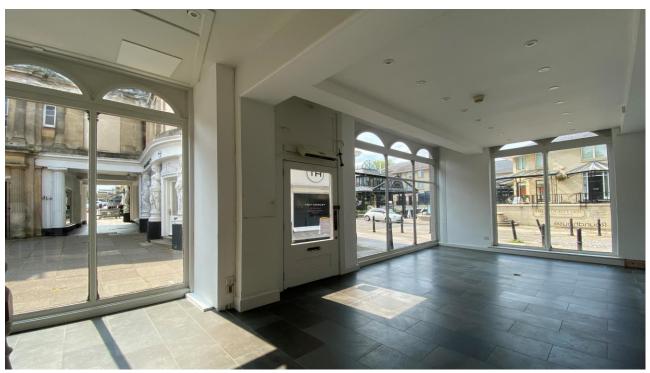

The ground floor shop area provides retail space, with fully glazed return frontages to both Montpellier Street and Montpellier Walk. The upper first and second floors, and lower basement floor, accessed via an internal staircase, provide additional retail, store and ancillary spaces throughout the building. There is a kitchenette and WC on the second floor.

The South-Westerly open facing aspect of the property allows for an excellent amount of natural daylight into the ground and upper floor areas.