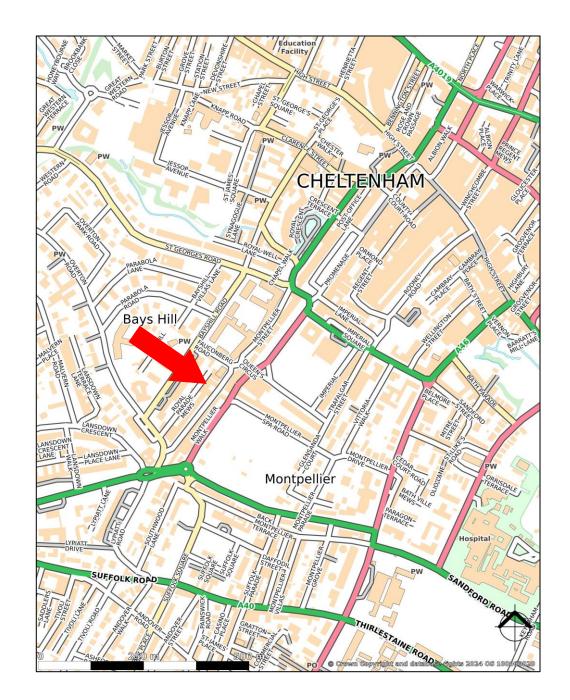

# Location

Montpellier is one of the most historic districts of Cheltenham, and dates back all the way into the 1830's. The area comprises a mixture of architectural retail, hotel and residential properties, together with its attractive outdoor parks and green spaces, and is renowned for its vibrant mixture of restaurants, bars, cafes and shops, and its impressive local architecture.

Montpellier Arcade is located on the corner of Montpellier Street and Montpellier Walk and is historically one of the first covered shopping areas in the UK.

Other nearby occupiers include The Ivy Montpellier Brasserie, Queens Hotel, ASK Italian, Park Gallery, John Gordons Wine Bar and Cologne & Cotton.