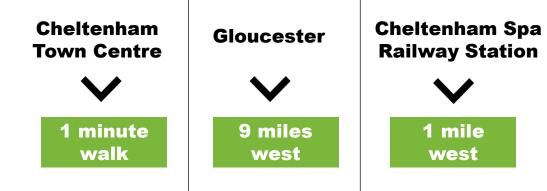

# Location

Montpellier is one of the most historic districts of Cheltenham, and dates back all the way into the 1830's. The area comprises a mixture of architectural retail, hotel and residential properties, together with its attractive outdoor parks and green spaces, and is renowned for its vibrant mixture of restaurants, bars, cafes and shops, and its impressive local architecture.

Montpellier Arcade is located on the corner of Montpellier Street and Montpellier Walk and is historically one of the first covered shopping areas in the UK.

Other nearby occupiers include The Ivy Montpellier Brasserie, Queens Hotel, ASK Italian, Park Gallery, John Gordons Wine Bar and Cologne & Cotton.