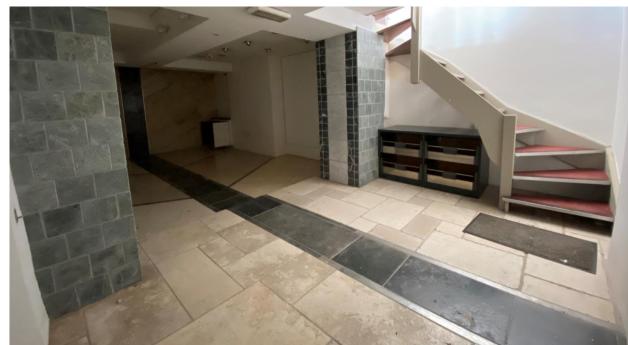

The ground floor shop area provides retail space, with fully glazed return frontages to both Montpellier Street and Montpellier Walk. The upper first and second floors, and lower basement floor, accessed via an internal staircase, provide additional retail, store and ancillary spaces throughout the building. There is a kitchenette and WC on the second floor.

The South-Westerly open facing aspect of the property allows for an excellent amount of natural daylight into the ground and upper floor areas.