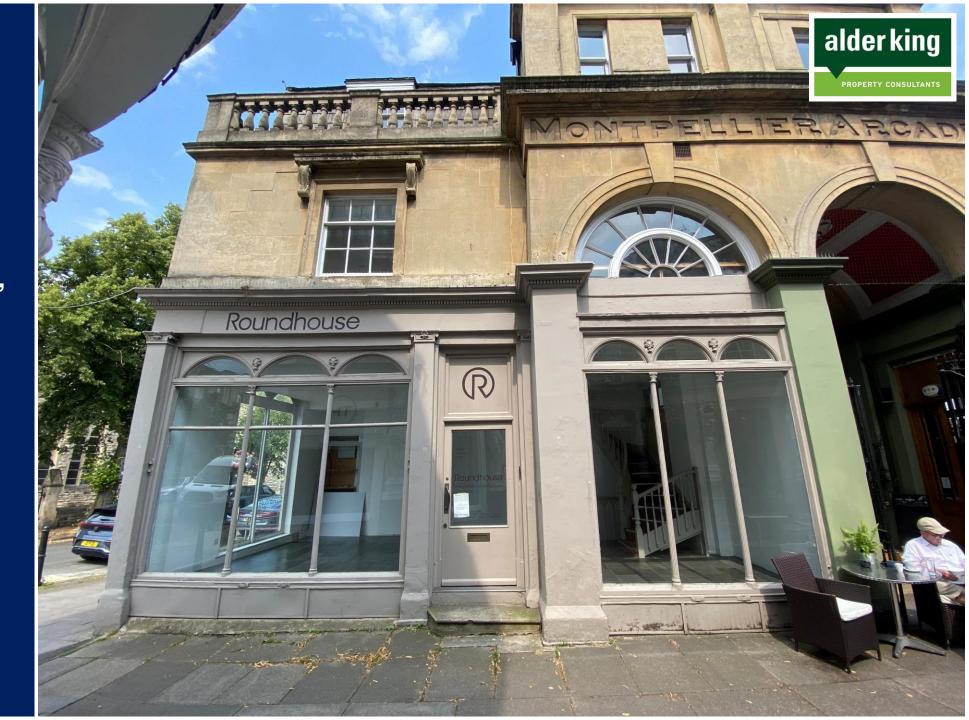

# FOR SALE

Freehold Retail Building

12 Montpellier Arcade, Cheltenham, GL50 1SU

**Approximately:** 1,268 sq ft (117.95 sq m)

- Freehold Sale
- Dual Aspect/Return Frontage
- High Footfall Area
- Montpellier Location

# **Description**

The property was originally formed as part of the Montepellier Shopping Arcade and comprises a Grade II\* Listed end terrace building which is now fully self contained and suitable for a range of Retail/Class E uses.

The ground floor shop area provides retail space, with fully glazed return frontages to both Montpellier Street and Montpellier Walk. The upper first and second floors, and lower basement floor, accessed via an internal staircase, provide additional retail, store and ancillary spaces throughout the building. There is a kitchenette and WC on the second floor.

The South-Westerly open facing aspect of the property allows for an excellent amount of natural daylight into the ground and upper floor areas.