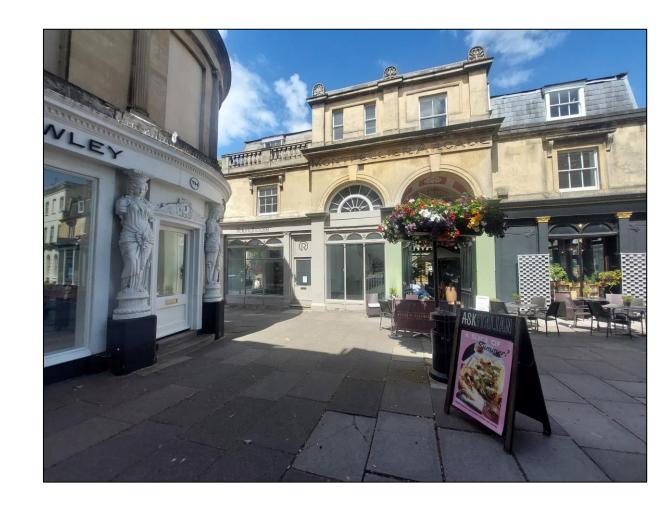

# Location

Montpellier is one of the most historic districts of Cheltenham, and dates back all the way into the 1830's. The area comprises a mixture of architectural retail, hotel and residential properties, together with its attractive outdoor parks and green spaces, and is renowned for its vibrant mixture of restaurants, bars, cafes and shops, and its impressive local architecture.

Montpellier Arcade is located on the corner of Montpellier Street and Montpellier Walk and is historically one of the first covered shopping areas in the UK.

Other nearby occupiers include The Ivy Montpellier Brasserie, Queens Hotel, ASK Italian, Park Gallery, John Gordons Wine Bar and Cologne & Cotton.