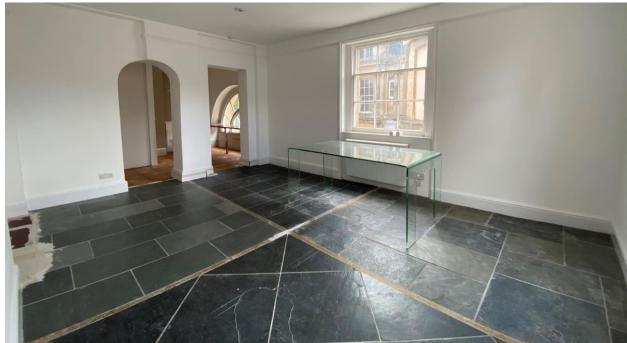

The ground floor shop area provides retail space, with fully glazed return frontages to both Montpellier Street and Montpellier Walk. The upper first and second floors, and lower basement floor, accessed via an internal staircase, provide additional retail, store and ancillary spaces throughout the building. There is a kitchenette and WC on the second floor.

The South-Westerly open facing aspect of the property allows for an excellent amount of natural daylight into the ground and upper floor areas.