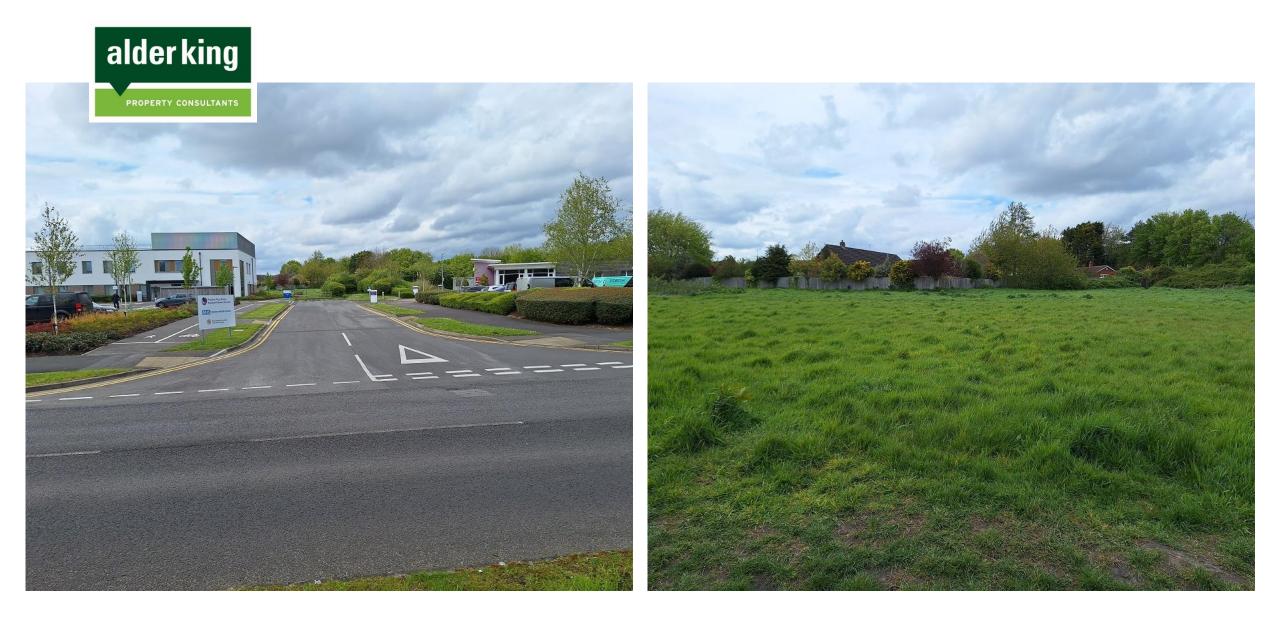

The site is accessed directly off Marshall Road with the road running in a straight line between the two medical buildings to the Property. There is a regular bus service with bus stops in both directions almost immediately in front of the land on the main road.

## Description

The Property is an area of flat grassland suitable for residential development to the rear of the Devizes Treatment Centre and the newly opened NHS Integrated Care Centre. The site is surrounded on three elevations by private residential dwellings.

There is a further area of grassland immediately to the rear of the ICC which is to be retained by the NHS for potential expansion of the new centre in the future.

The Site is accessed directly off Marshall Road in between the two Health Buildings with a bus stop by the entrance.