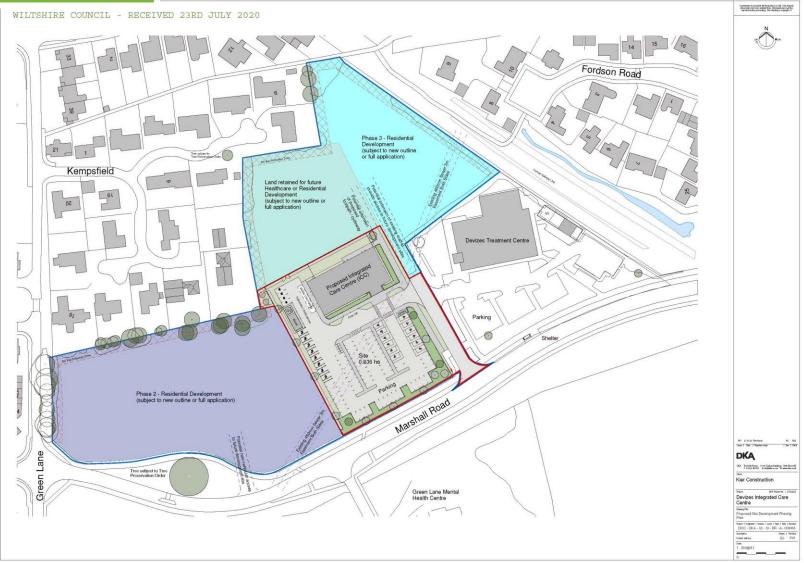

## Description

The Property is an area of flat grassland suitable for residential development to the rear of the Devizes Treatment Centre and the newly opened NHS Integrated Care Centre. The site is surrounded on three elevations by private residential dwellings.

There is a further area of grassland immediately to the rear of the ICC which is to be retained by the NHS for potential expansion of the new centre in the future.

The Site is accessed directly off Marshall Road in between the two Health Buildings with a bus stop by the entrance.

There has been extensive recent residential development in the immediate area off Marshall Road & Green Lane. More recently, Vistry Group have secured a planning consent for 163 dwellings on the south side of Marshall Road at its junction with the A342 and Wiltshire Council have secured planning consent for 33 units on the land immediately to the west of the ICC.