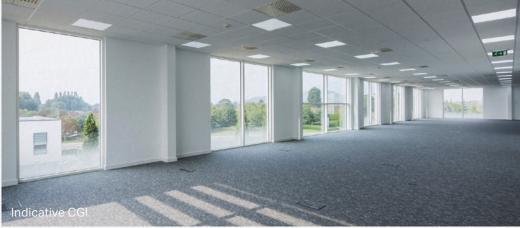

### **Accommodation**

Suspended ceilings

Refurbished WC's

Refurbished lift

A total of 115 car parking spaces providing an excellent ratio of 1:263 sq ft

New reception f

Open plan floor plates

Raised floors

4 pipe fan coil air conditioning

6

LED lighting

The building has the following approximate net internal floor areas

----- Potential to split

| Floor  | Sq Ft (NIA) | Sq M (NIA) |
|--------|-------------|------------|
| Second | 10,293      | 959.78     |
| First  | 10,293      | 958.06     |
| Ground | 9,670       | 899.09     |
| Total  | 30,256      | 2,816.93   |