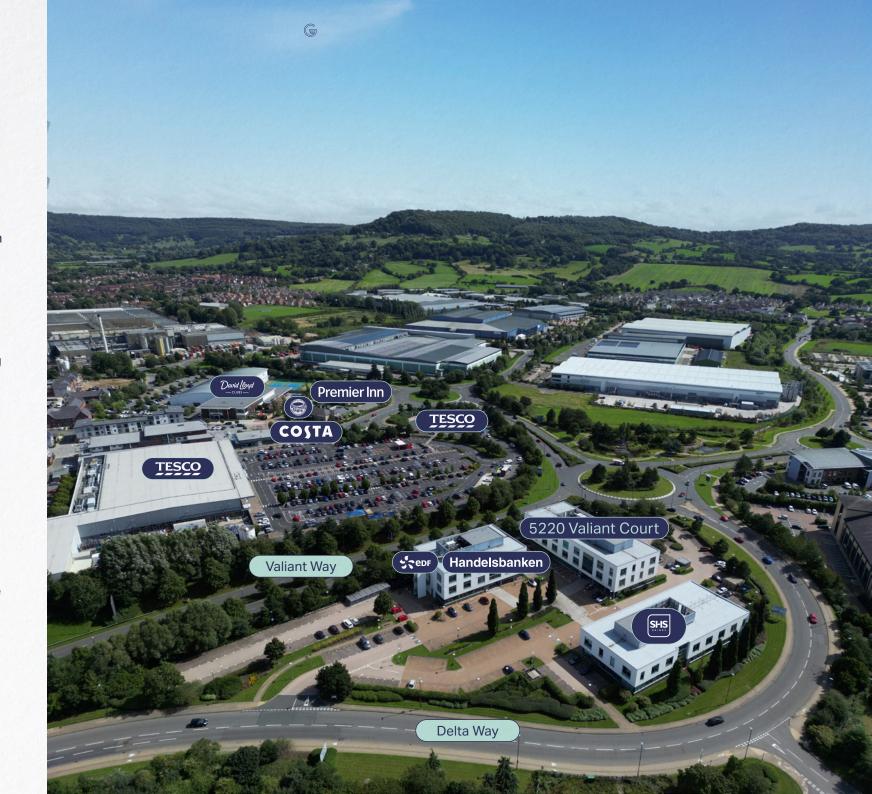

# Unrivalled On site Amenity

Gloucester Business Park is the region's premier business location and is positioned between Gloucester and Cheltenham. With direct access to the M5 Motorway Junction 11A and the A417/9 Gloucester Swindon trunk road.

The Park covers approximately 276 acres with occupiers including EDF Energy, BAE Systems, Lockheed Martin, NHS, BAE Systems and Ageas. The Park is a fully integrated business park with an excellent landscaped environment and unrivalled onsite amenity offerings including a Tesco Superstore, Costa Coffee, Subway, Greggs, Whittle Inn Restaurant, Premier Inn Hotel and a David Lloyd Racket Club.

## **Strategically** located between **Gloucester** and **Cheltenham**

Gloucester Business Park is superbly located approximately 4 miles east of Gloucester City Centre and at the intersection of the A417 and Junction 11a of the M5 motorway. Cheltenham is approximately 7 miles north east.