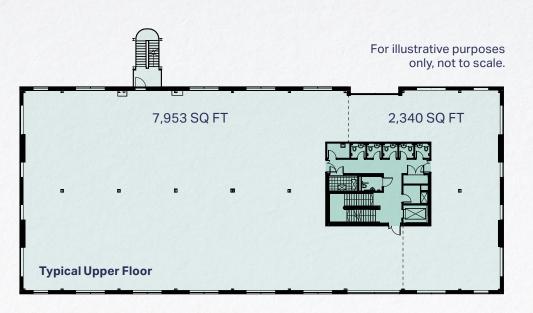

4 pipe fan coil air conditioning

6

LED lighting

The building has the following approximate net internal floor areas

----- Potential to split

| Floor  | Sq Ft (NIA) | Sq M (NIA) |
|--------|-------------|------------|
| Second | 10,293      | 959.78     |
| First  | 10,293      | 958.06     |
| Ground | 9,670       | 899.09     |
| Total  | 30,256      | 2,816.93   |