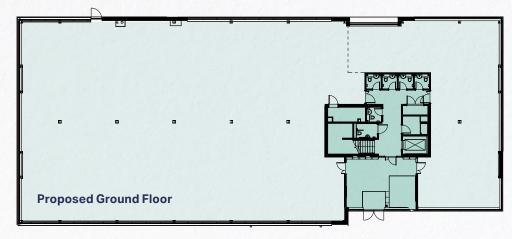

4 pipe fan coil air conditioning

6

LED lighting

The building has the following approximate net internal floor areas

----- Potential to split

| Floor  | Sq Ft (NIA) | Sq M (NIA) |
|--------|-------------|------------|
| Second | 10,293      | 959.78     |
| First  | 10,293      | 958.06     |
| Ground | 9,670       | 899.09     |
| Total  | 30,256      | 2,816.93   |