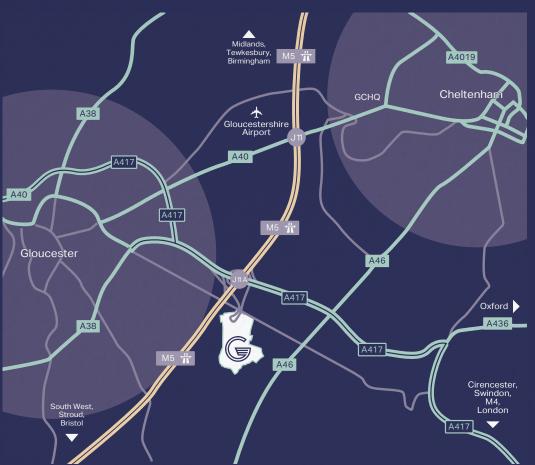

## **Strategically** located between **Gloucester** and **Cheltenham**

Gloucester Business Park is superbly located approximately 4 miles east of Gloucester City Centre and at the intersection of the A417 and Junction 11a of the M5 motorway. Cheltenham is approximately 7 miles north east.

| Location   | Miles | Mins |
|------------|-------|------|
| A417       | 1.1   | 2    |
| J11A M5    | 4.7   | 10   |
| A40        | 4.7   | 10   |
| Gloucester | 3.7   | 10   |
| Cheltenham | 6.8   | 12   |
| Swindon    | 33.0  | 35   |
| Bristol    | 37.3  | 40   |
| Oxford     | 45.2  | 60   |
| Birmingham | 54.9  | 65   |
| Cardiff    | 62.3  | 65   |
| London     | 110   | 160  |

| Stations                                     | Mins       |
|----------------------------------------------|------------|
| Gloucester                                   | 12         |
| Cheltenham Spa                               | 14         |
| Bristol Parkway                              | 36         |
| Swindon                                      | 49         |
| London Paddington From<br>Gloucester station | 111        |
|                                              |            |
| Airport                                      | Time       |
| Airport                                      | Time<br>12 |
| · · · · · · · · · · · · · · · · · · ·        |            |
| Gloucestershire                              | 12         |
| Gloucestershire  Bristol Intl.               | 12<br>52   |