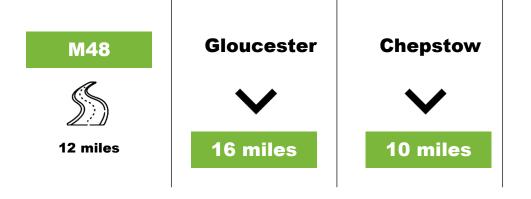

A new roundabout access is to be formed onto the A48 to provide additional access for the wider scheme. The A48 provides access to Gloucester, which is approximately 16 miles north west and to the M48 at Chepstow approximately 12 miles south west.