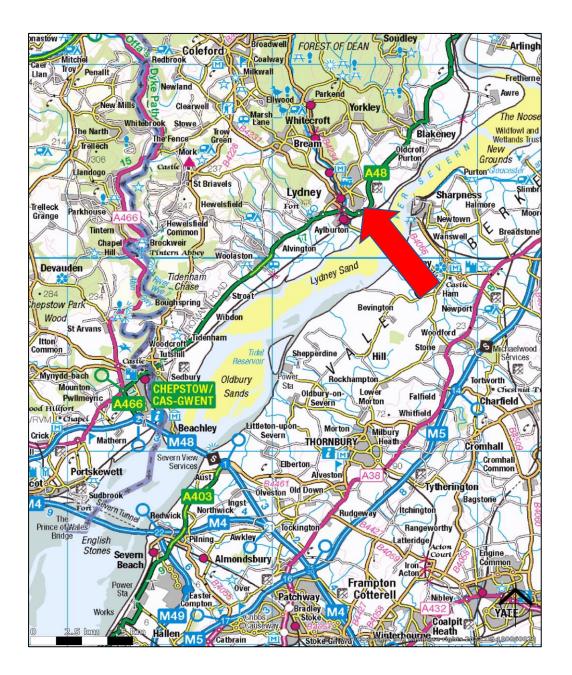

### Location

The employment site forms part of the Lydney East strategic residential development scheme and is located east of the town alongside the A48 Lydney Bypass. The town centre is approximately one mile to the west.

A new roundabout access is to be formed onto the A48 to provide additional access for the wider scheme. The A48 provides access to Gloucester, which is approximately 16 miles north west and to the M48 at Chepstow approximately 12 miles south west.