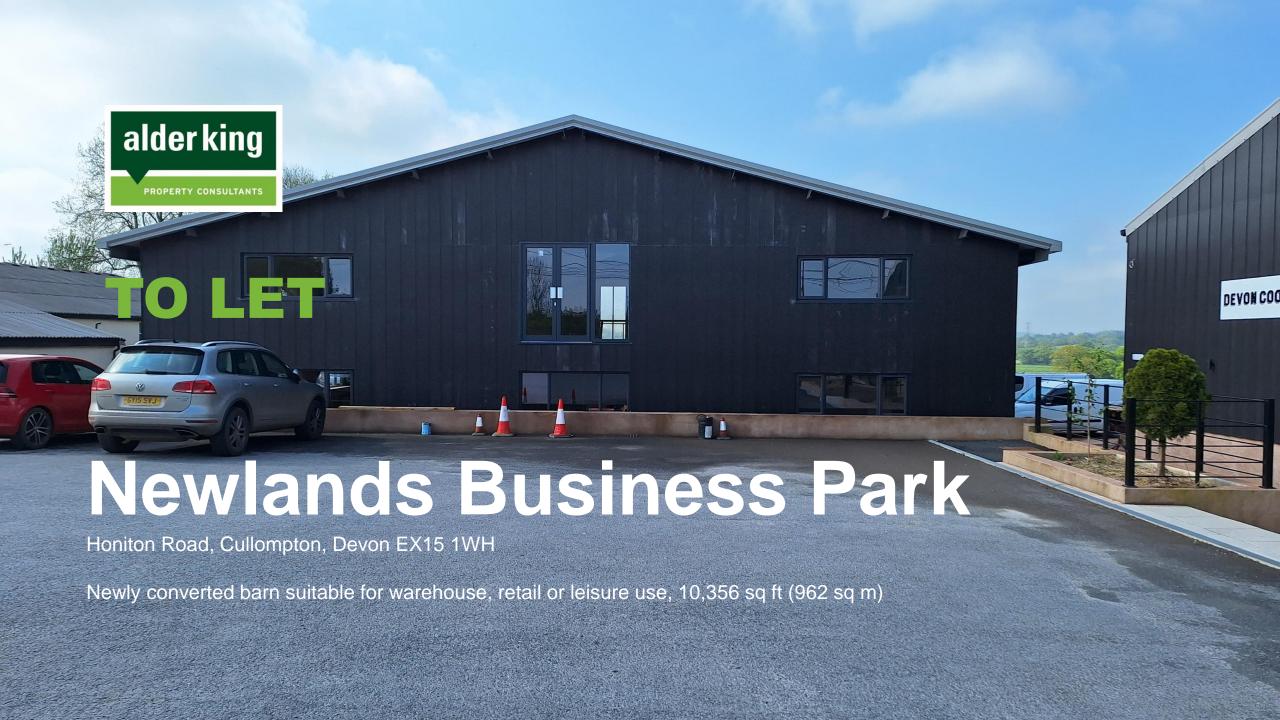

## **Description**

Warehouse building with access from the main Fordmore car park and loading to the rear. Suitable for a variety of uses including storage, leisure and retail subject to planning. Capable of being split to offer two units side by side with mezzanine floors or taken as a whole.

| Area         | Sq ft  | Sq m |
|--------------|--------|------|
| Ground Floor | 5,903  | 548  |
| Mezzanine    | 4,453  | 414  |
| TOTAL        | 10,356 | 962  |