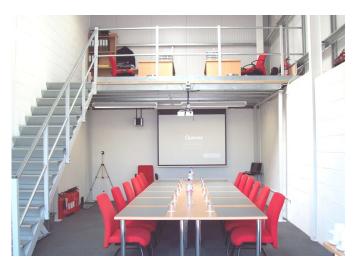

#### Description

A range of modern, high quality business units of steel portal frame construction with profile clad elevations beneath pitched roofs.

The accommodation includes mezzanine space and the units are accessed by either pedestrian or loading doors.