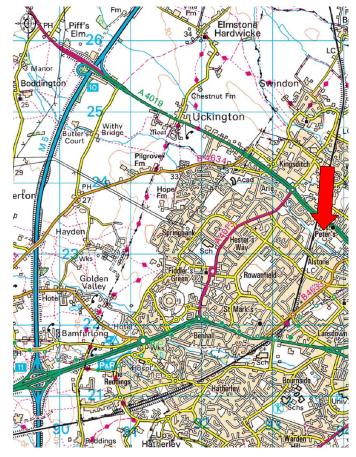

#### Location

The Space Business Centre is accessed off the Tewkesbury Road and through the Neptune Business Centre. The site is conveniently located in one of Cheltenham's most established commercial locations approximately 1.5 miles to the west of the town centre and approximately 3 miles from Junctions 10 and 11a of the M5 motorway.