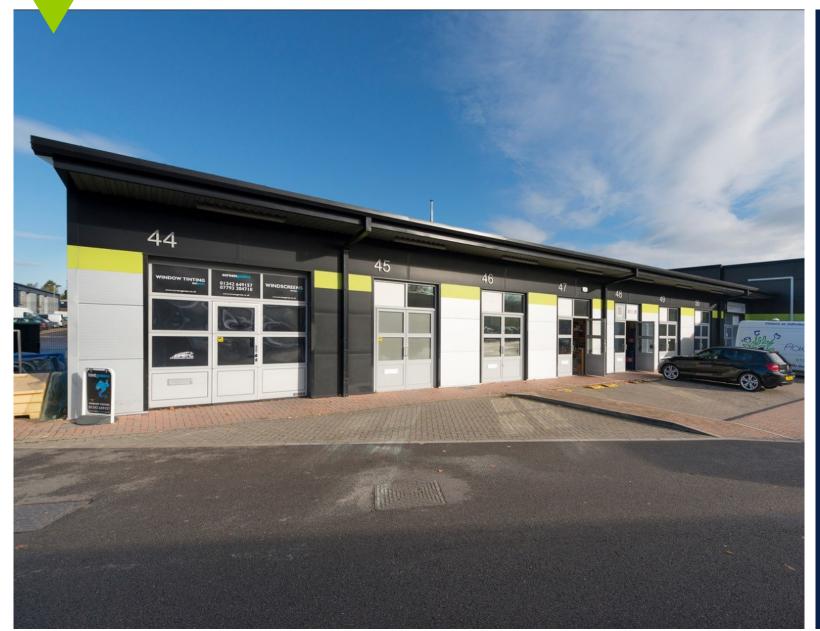

### HIGH QUALITY BUSINESS UNITS

Space Business Centre Tewkesbury Road Cheltenham

553 sq ft – 593 sq ft. (33.17 sq m – 92.90 sq m)

- Freehold and leasehold opportunities available
- Established commercial location

#### Description

A range of modern, high quality business units of steel portal frame construction with profile clad elevations beneath pitched roofs.

The accommodation includes mezzanine space and the units are accessed by either pedestrian or loading doors.

#### Accommodation

Currently available are units ranging from approximately 553 sq ft to 593 sq ft.