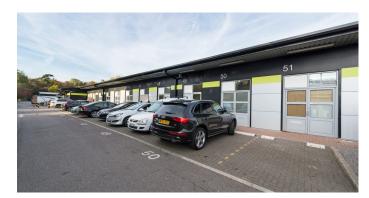

### HIGH QUALITY BUSINESS UNITS

Space Business Centre Tewkesbury Road Cheltenham

553 sq ft – 593 sq ft. (33.17 sq m – 92.90 sq m)

- Freehold and leasehold opportunities available
- Established commercial location

## Space Business Centre, Tewkesbury Road, Cheltenham

#### Location

The Space Business Centre is accessed off the Tewkesbury Road and through the Neptune Business Centre. The site is conveniently located in one of Cheltenham's most established commercial locations approximately 1.5 miles to the west of the town centre and approximately 3 miles from Junctions 10 and 11a of the M5 motorway.