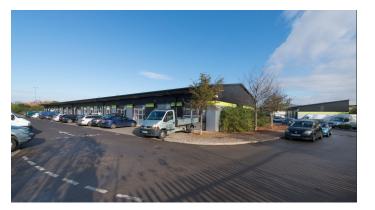

### HIGH QUALITY BUSINESS UNITS

Space Business Centre Tewkesbury Road Cheltenham

553 sq ft – 593 sq ft. (33.17 sq m – 92.90 sq m)

- Freehold and leasehold opportunities available
- Established commercial location

#### Description

A range of modern, high quality business units of steel portal frame construction with profile clad elevations beneath pitched roofs.

The accommodation includes mezzanine space and the units are accessed by either pedestrian or loading doors.

#### Accommodation

Currently available are units ranging from approximately 553 sq ft to 593 sq ft.