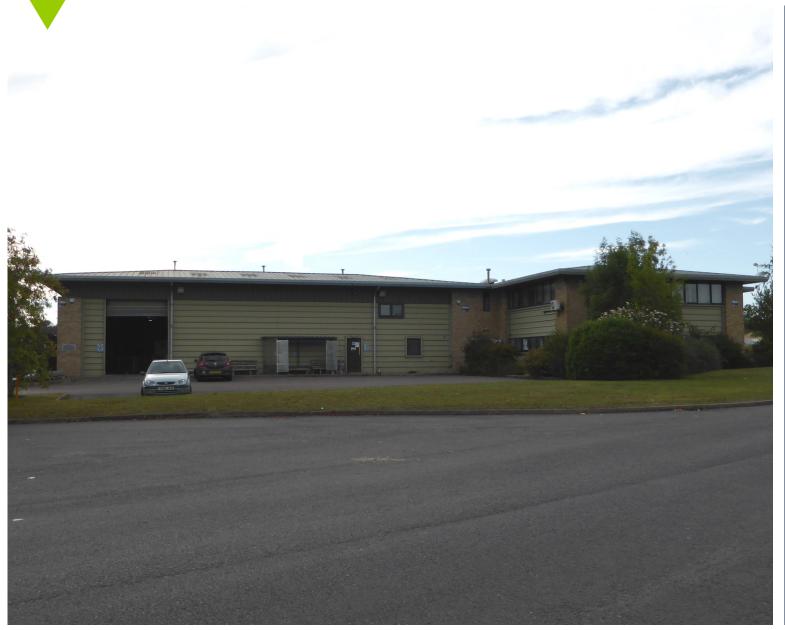

#### **Description**

The premises comprise two buildings; one providing office and production space and the other providing production and warehouse space.

#### Unit 8-8C

A detached building of hipped steel portal frame construction with brick and clad elevations. Two storey office accommodation is located at the front of the building and its specification includes carpeting, disabled male and female WCs, kitchen, LPG gas heating and a feature entrance lobby including a spiral staircase to the first floor.

The production area is accessed by three loading doors and has a haunch height of approximately 4.6 metres. There is parking and yard space to the front and side of the premises.