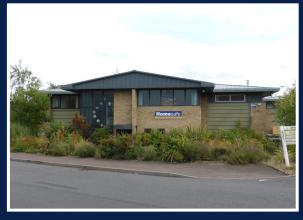

#### Unit 8D-E

This is a separate building and is of double bay steel portal frame construction with clad and brick elevations including a haunch height of approximately 4.6 metres. An office and mezzanine floor are located to the side. There are two loading doors, one benefiting an external canopy, and there is a yard and car park to the rear of the building.