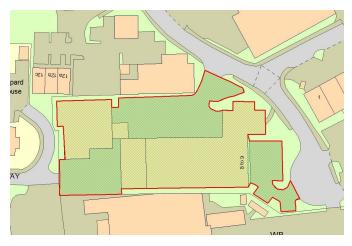

#### Accommodation

All measurements are approximate Gross Internal Areas.

| Area      | Sq ft  | Sq m     |
|-----------|--------|----------|
| Unit 8-8C | 20,422 | 1,897.14 |
| Unit 8D/E | 7,247  | 673.23   |
| TOTAL     | 27,669 | 2,570.51 |