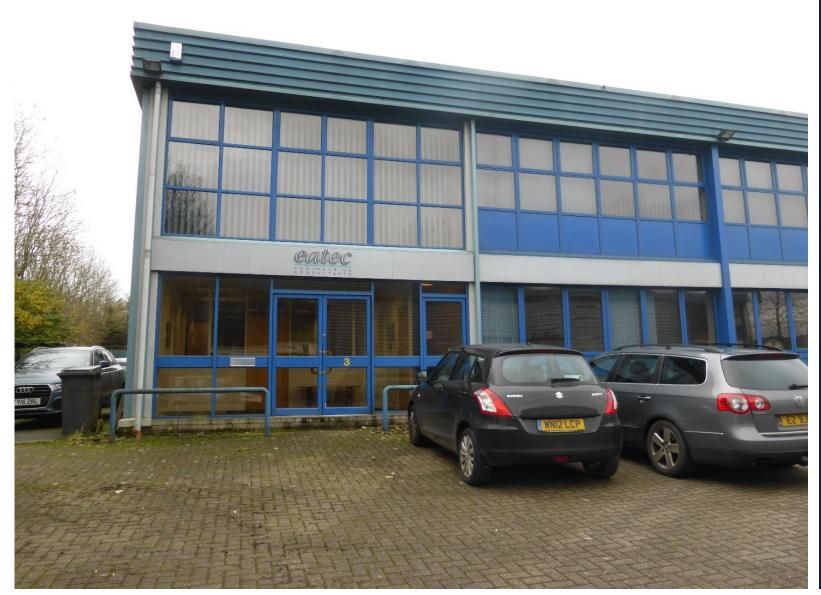

# SELF CONTAINED OFFICE UNIT WITH THE ABILITY FOR UP TO 11 CAR PARKING SPACES

Unit 3 Armstrong Court Armstrong Way Yate Bristol BS37 5NG

**3,598 sq ft** (334.25 sq m) net approx.

## Unit 3 Armstrong Court, Armstrong Way, Yate, Bristol, BS37 5NG