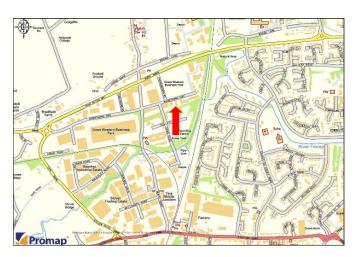

#### Location

Yate is located approximately 12 miles to the north east of the centre of Bristol and the property is conveniently situated next to Yate Railway Station and fronting the main A432.

The M4 is only 4 miles to the south east with the M5 being approximately 8 miles to the North West.